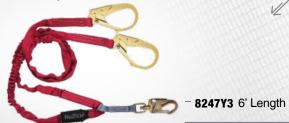

ye carabiners with 5,000 lbs gate strength for tie-back onto leg without the use of D-rings

> > > Tear-away absorber design limits fall forces to 900 lbs or less

FALLTECH
ARNING AND INSPECTION INFORMATION INSIDE

Forged steel snap hooks with 3,600 lbs gate strength

Exclusive ViewPack design combines integral protection of labels and view-window for inspection of internal energy absorber

#### 8241Y

#### 8241Y

#### WRAPTECH® \ ViewPack

- 6' Y-leg for 100% Tie-off; with 1 Snap Hook and 2 x 5,000 lbs Gate Carabiners for Tie-back.



#### 8247Y

#### IRONMAN® \ Internal

- 6' Y-leg for 100% Tie-off; 12' Extended Freefall; with 1 Swivel Snap Hook and 2 Snap Hooks.



#### 8247Y3

#### IRONMAN® \ Internal

- 6' Y-leg for 100% Tie-off; 12' Extended Freefall; 1 Snap Hook and 2 Rebar Hooks.



#### 8248Y

#### IRONMAN® \ Internal

- 6' Y-leg for 100% Tie-off; 12' Extended Freefall; with 1 Swivel Snap Hook and 2 x 5,000 lbs Gate Carabiners.



#### 8241

#### WRAPTECH® \ ViewPack

- 6' Single Leg; with 1 Snap Hook and 1x 5,000 lbs Gate Carabiner for Tie-back.

SPECIALTY \ Shock Absorbing Lanyards



#### 8247

#### **IRONMAN® \** Internal

- 6' Single Leg; 12' Extended Freefall; with 2 Snap Hooks.



#### 82473

#### IRONMAN® \ Internal

- 6' Single Leg; 12' Extended Freefall; with 1 Snap Hook and 1 Rebar Hook.



#### 8248

#### IRONMAN® \ Internal

- 6' Single Leg; 12' Extended Freefall; with 1 Snap Hook and 1 x 5,000 lbs Gate Carabiner.



8248 6' Length



#### 82463

#### **HEAVYWEIGHT® \ Internal**

- 6' Single Leg; 400 lbs Capacity; 1 Snap Hook and 1 Rebar Hook.



####