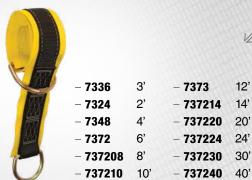

# 7336

# MULTI-PURPOSE \ Pass Through

 Web Pass-through Anchor Sling with 2 D-rings and 3" Wear Pad.

# 7336

MULTI-PURPOSE / PASS THROUGH