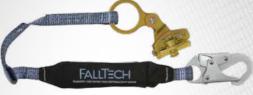

# CONNECTORS

2

FallTech's wide variety of connectors and lanyard configurations are designed to give you flexibility while making safe connections when anchoring off. All of our lanyards are designed to meet or exceed applicable OSHA and ANSI standards.

| SHOCK ABSORBING LANYARDS       | 82  |
|--------------------------------|-----|
| » ViewPack                     | 84  |
| » ElasTech                     | 88  |
| » Internal                     | 92  |
| » FT Basic                     | 94  |
| » Specialty                    | 96  |
| » Titanium                     | 100 |
| POSITIONING/RESTRAINT LANYARDS | 102 |
| » Positioning                  | 102 |
| » Restraint                    | 104 |
| VERTICAL ACCESS                | 106 |
| » Rope Grabs                   | 106 |
| » Rope Grab Lanyard Sets       | 107 |
| » Vertical Lifelines           | 108 |
| CARABINERS & EXTENDERS         | 109 |
| » Extenders                    | 109 |
| » Carabiners                   | 109 |
|                                |     |