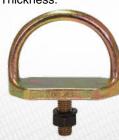

### STEEL \ Bolt-on

- Forged D-ring and Bolt-on Plate; Provides Simple Overhead Anchorage Solution.

with 1/2" holes

- **7414** 2" x 4½ plate - **7414SS** 2" x 4½ stainless steel plate with 1/2" holes

# STEEL \ Weld-on

7414P

- Forged D-ring and Plain/Uncoated Steel Plate for Weld-on or Bolt-on Applications; Provides Simple Overhead Anchorage Solution.

7414P 2" x 4½ plate with 1/2" holes