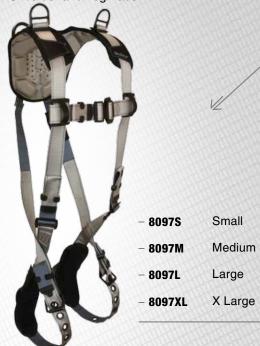

# 8097L

# FLOWTECH \ Retrieval, Non-belted

- 3 D-rings, Back and Shoulder; Tongue Buckle Legs and Mating Buckle Chest; FlowScape® Shoulder and Leg Pads.