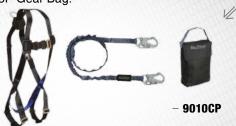

arter Kit

- 7007 Harness; 8259 Shock Absorbing Lanyard.



#### 9505Z

#### FALL PROTECTION \ Starter Kit

- 7016 Harness; 8259 Shock Absorbing Lanyard.



#### 9001HS

#### FALL PROTECTION \ Carry Kit

 7016 Harness; 8259 Shock Absorbing Lanyard, 5005P Gear Bag.



#### 9003HS

#### FALL PROTECTION \ Carry Kit

 7018 Harness; 8259 Shock Absorbing Lanyard, 5005P Gear Bag.



#### 5005P

#### STORAGE \ Gear Bag

- Small Gear Bag with Handle; 8" x 11".



5005P

#### 5004WP

#### STORAGE \ Gear Bag

 Water Resistant Gear Bag; with Carry Handles; 17" x 9" x 9".



- 5004WP

#### 9017HS

#### FALL PROTECTION \ Carry Kit

 7015 Harness; 8259Y Shock Absorbing Lanyard, 5007LP Gear Bag.



#### 9010CP

#### FALL PROTECTION \ Carry Kit

7007 Harness; 8259 Shock Absorbing Lanyard, 5005P Gear Bag.



#### 5007LP

#### STORAGE \ Gear Bag

 Large Gear Bag with Shoulder Strap and Carry Handles; 10" x 18".



5007LP 10" x 18" 5006MP 9" x 15"

#### 5026

#### STORAGE \ Gear Bag

 Extra Large Duffle Gear Bag, with 2 Shoulder Straps and Carry Handle; 20" x 14".



**- 5026** 



#### RIGID OVERHEAD SYSTEMS

Rigid Overhead systems provide all the benefits of rigid track fall protection with a sleek and portable design. With an overall typical weight of 13,800 lbs. these systems can be easily moved with a 15,000 lbs. forklift. Bolt-together components with no welding required. Systems can be designed for multiple workers and utilize either single or dual track design.

Rigid Overhead Systems

Enclosed track

# SYSTEMS

Because not all fall hazards are mitigated through traditional personal fa