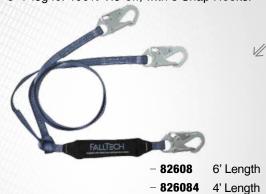

# CONNECTORS

2

FallTech's wide variety of connectors and lanyard configurations are designed to give you flexibility while making safe connections when anchoring off. All of our lanyards are designed to meet or exceed applicable OSHA and ANSI standards.

| SHOCK ABSORBING LANYARDS       | 82  |
|--------------------------------|-----|
| » ViewPack                     | 84  |
| » ElasTech                     | 88  |
| » Internal                     | 92  |
| » FT Basic                     | 94  |
| » Specialty                    | 96  |
| » Titanium                     | 100 |
| POSITIONING/RESTRAINT LANYARDS | 102 |
| » Positioning                  | 102 |
| » Restraint                    | 104 |
| VERTICAL ACCESS                | 106 |
| » Rope Grabs                   | 106 |
| » Rope Grab Lanyard Sets       | 107 |
| » Vertical Lifelines           | 108 |
| CARABINERS & EXTENDERS         | 109 |
| » Extenders                    | 109 |
| » Carabiners                   | 109 |
|                                |     |