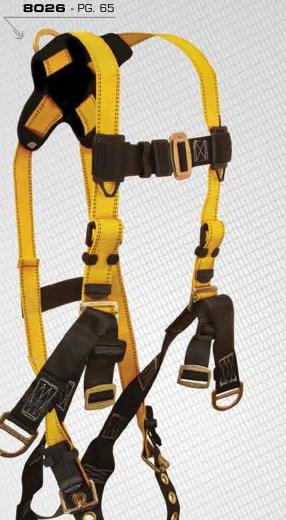

# 8026

# ROUGHNECK \ Derrick Cross-over Belted

 5 D-rings, Side, Front, Restraint and Extension; Tongue Buckle Legs and Mating Buckle Chest; Wrap-around Padded Waist Assembly and Belt.