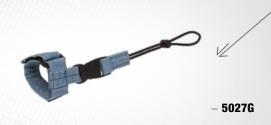

003AF

#### **ACCESSORIES \ Leg Pads**

- Arc Flash Nomex Leg Pads; Pair.





#### 5027B

#### **ACCESSORIES \** Tool Lanyards

- Heavy-duty; 15 lbs Tool Capacity; Loop and Carabiner; Expands from 37" to 43".



#### 5027C

#### **ACCESSORIES \** Tool Lanyards

- Heavy-duty; 15 lbs Tool Capacity; 2 Carabiners; Expands from 36" to 50".



#### 5027H

#### **ACCESSORIES \** Tool Lanyards

- Heavy-duty; 15 lbs Tool Capacity; Loop



#### 5027E

#### **ACCESSORIES \** Tool Lanyards

- Heavy-duty; 15 lbs Tool Capacity; Speed-clip Loop and Carabiner; Expands from 38" to 50".



#### 5027D

#### **ACCESSORIES \** Tool Lanyards

- 10 lbs Tool Capacity; Speed-clip Loop and Carabiner; Expands from 36" to 43".



#### 5027G

#### **ACCESSORIES \** Tool Lanyards

- Wrist Leash with Speed-clip Loop.



#### 5027F

#### **ACCESSORIES \** Tool Lanyards

Speed-clip Loops for Interchanging Tools on a Single Leash; (For use with 5027E,



#### 5027N

#### **ACCESSORIES** \ Tool Lanyards

- Heavyweight®; Y-Leg; 25 lbs Tool Capacity; 3 Screw-gate Carabiners; Expands from 35" to 42".



#### DONNING INSTRUCTIONS



After inspecting the harness, grab the dorsal (back) D-ring and give the harness a shake while lifting harness up. This ensures harness strapping is not tangled.

2X LARGE



Unfasten all buckles (mating and/or tongue buckle). Slip one arm through harness making sure dorsal D-ring is on your back. Slip your free arm through other side of harness and position straps on shoulders.



Reach between legs and grab one leg strap. Bring strap up between legs and connect mating or tongue bu