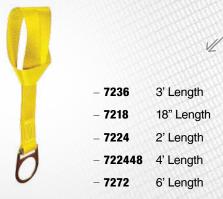

# 7236

### **MULTI-PURPOSE \ Web Choker**

Heavy-duty Web Choker with 1 D-ring.

# 7236LT

# MULTI-PURPOSE \ Web Choker

- Light-duty Web Choker with 1 D-ring.

- **7236LT** 3' Length

- **7224LT** 2' Length

- **7218LT** 18" Length

# 7244

# MULTI-PURPOSE \ WeldTech Choker

- WeldTech Kevlar® Choker with 1 D-ring.

MULTI-PURPOSE \ Anchorage