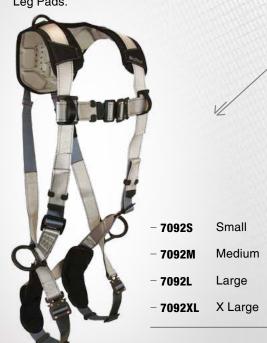

# 7092L

### FLOWTECH \ Standard, Non-belted

- 3 D-rings, Back and Side; Quick Connect Legs and Chest; FlowScape® Shoulder and Leg Pads.