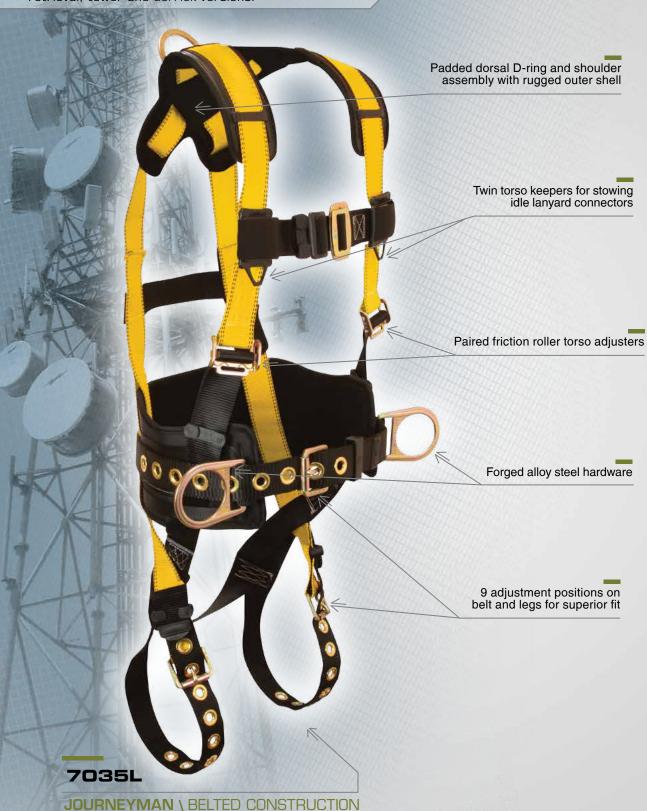

# **JOURNEYMAN**

High-end construction-grade harnesses equipped for a wide range of fall protection applications. The workhorse of the FallTech line, Journeyman Harnesses stand up to the rigors of all day use. Available in standard non-belted, belted construction, climbing, retrieval, tower and derrick versions.

# 7035L

# JOURNEYMAN \ Belted Construction

 3 D-rings, Back and Side; Tongue Buckle Legs and Mating Buckle Chest, Durable 6" Waist Pad.

7035S Small

7035M Medium 7035L Large

- **7035XL** X Large - 7035XXL 2X Large