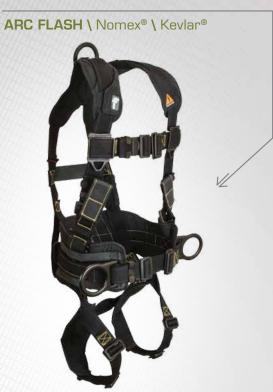

# **FALLTECH HAS THE ANSWER**

When working at heights around high-voltage, don't let your fall protection get in the way of safety. FallTech's Arc Flash series provides a flame-resistant top layer of safety to protect you when you're working at heights and Arc Flash is a serious risk. Third party tested to meet ASTM requirements, Arc Flash harnesses and lanyards combine traditional personal fall arrest systems with the added benefit of flame resistance.