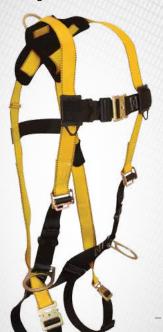

# **JOURNEYMAN**

High-end construction-grade harnesses equipped for a wide range of fall protection applications. The workhorse of the FallTech line, Journeyman Harnesses stand up to the rigors of all day use. Available in standard non-belted, belted construction, climbing, retrieval, tower and derrick versions.

# 7034L

# JOURNEYMAN \ Retrieval, Belted

5 D-rings, Back, Side and Shoulder; Tongue Buckle Legs and Mating Buckle Chest; with Durable 6" Waist Pad.