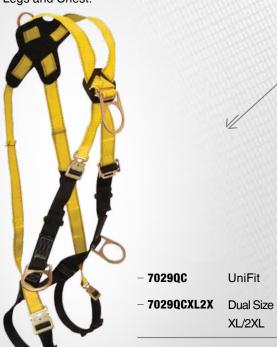

# 7029

# JOURNEYMAN \ Climbing, Cross-over

- 4 D-rings, Back, Side and Front; Tongue Buckle Legs and Mating Buckle Chest.

# 7029QC

# JOURNEYMAN \ Climbing, Cross-over

- 4 D-rings, Back, Side and Front; Quick Connect