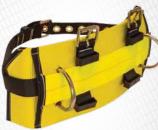

# 8037L

# ROUGHNECK \ Belly Belt

 Tongue Buckle Connectors for Lower Torso Attachment; Two Steel Work Positioning Rings; Tongue Buckle Belt (For use with #8016).

- 8037S Small - 8037M Medium - 8037L Large

X Large