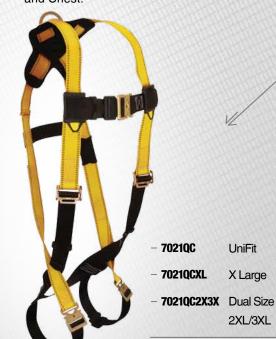

# 7021QC

# JOURNEYMAN \ Standard, Non-belted

- 1 Back D-ring; Quick Connect Legs

UniFit

X Large

2XL/3XL