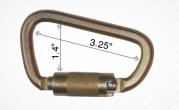

| SHOCK ABSORBING LANYARDS       | 82  |
|--------------------------------|-----|
| » ViewPack                     | 84  |
| » ElasTech                     | 88  |
| » Internal                     | 92  |
| » FT Basic                     | 94  |
| » Specialty                    | 96  |
| » Titanium                     | 100 |
| POSITIONING/RESTRAINT LANYARDS | 102 |
| » Positioning                  | 102 |
| » Restraint                    | 104 |
| VERTICAL ACCESS                | 106 |
| » Rope Grabs                   | 106 |
| » Rope Grab Lanyard Sets       | 107 |
| » Vertical Lifelines           | 108 |
| CARABINERS & EXTENDERS         | 109 |
| » Extenders                    | 109 |
| » Carabiners                   | 109 |
|                                |     |