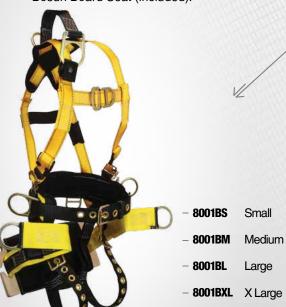

# 8001BL

# **ROUGHNECK \ Bosun Derrick**

 7 D-rings, Back, Side, Front, Seat and Extension; Tongue Buckle Legs and Mating Buckle Chest; Waist Pad and Belt; Integral Bosun Board Seat (included).