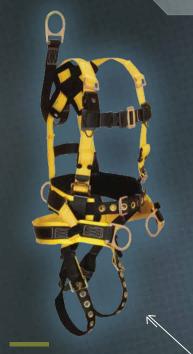

# 7042L

# JOURNEYMAN \ Tower Climber®

<sup>-</sup>6 D-rings, Back, Front, Side and Seat; Tongue Buckle Legs and Quick Connect Chest, with Durable 6" Waist Pad and Padded Work Seat Sling.

- 7042S Small

7042M Medium

7042L Large

7042XL X Large

UniFit

XL/2XL