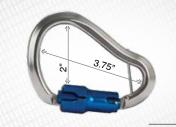

# CONNECTORS

2

FallTech's wide variety of connectors and lanyard configurations are designed to give you flexibility while making safe connections when anchoring off. All of our lanyards are designed to meet or exceed applicable OSHA and ANSI standards.

| SHOCK ABSORBING LANYARDS       | 82  |
|--------------------------------|-----|
| » ViewPack                     | 84  |
| » ElasTech                     | 88  |
| » Internal                     | 92  |
| » FT Basic                     | 94  |
| » Specialty                    | 96  |
| » Titanium                     | 100 |
| POSITIONING/RESTRAINT LANYARDS | 102 |
| » Positioning                  | 102 |
| » Restraint                    | 104 |
| VERTICAL ACCESS                | 106 |
| » Rope Grabs                   | 106 |
| » Rope Grab Lanyard Sets       | 107 |
| » Vertical Lifelines           | 108 |
| CARABINERS & EXTENDERS         | 109 |
| » Extenders                    | 109 |
| » Carabiners                   | 109 |
|                                |     |