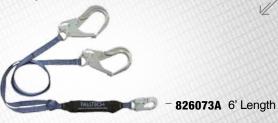

#### VIEWPACK \ Web

- 6' Y-leg for 100% Tie-off; 3 Snap Hooks and 2 Tie-back D-rings.



#### 8260732D

#### VIEWPACK \ Web

- 6' Y-leg for 100% Tie-off; with 1 Snap Hook and 2 Rebar Hooks; and 2 Tie-back D-rings.



8260732D 6' Length

#### 826073ADJ

#### VIEWPACK \ Web

- 4½' to 6' Adjustable Y-leg for 100% Tie-off; with 1 Snap Hook and 2 Rebar Hooks.



826073ADJ 41/2' to 6'

#### 8106

#### VIEWPACK \ Rope

- 6' Single Leg, 5/8" Premium Polyester Rope, 2 Snap Hooks.



- 8106 6' Length

- **8103** 3' Length

- **8104** 4' Length

### 82563A

#### VIEWPACK \ Aluminum

- 6' Single Leg; with 1 Aluminum Snap hook and 1 Aluminum Rebar Hook.



82563A 6' Length

#### 826073A

#### **VIEWPACK \** Aluminum

- 6' Y-leg for 100% Tie-off; with 1 Aluminum Snap Hook and 2 Aluminum Rebar Hooks.



#### 826073A2D

#### **VIEWPACK \** Aluminum

- 6' Y-leg for 100% Tie-off; with 1 Aluminum Snap Hook and 2 Aluminum Rebar Hooks and 2 Tieback D-rings.



826073A2D 6' Length

#### 825623A

#### VIEWPACK \ Aluminum

- 6' Single Leg; with 1 Aluminum Snap Hook and 1 Aluminum Rebar Hook and Tie-back D-ring.



825623A 6' Length

#### 8357Y3

86

#### VIEWPACK \ Vinyl-coated Cable

- 6' Y-leg for 100% Tie-off; 1/4" Vinyl-coated Cable; with 1 Snap Hook and 2 Rebar Hooks.



#### 8357Y

#### **VIEWPACK \ Vinyl-coated Cable**

- 6' Y-leg for 100% Tie-off; 1/4" Vinyl-coated Cable; with 3 Snap Hooks.



#### 8357

#### **VIEWPACK \ Vinyl-coated Cable**

- 6' Single Leg, 1/4" Vinyl-coated Cable; with 2 Snap Hooks.



8357 8356

6' Length 6' Length Uncoated Cable

#### 83573

#### **VIEWPACK \** Vin