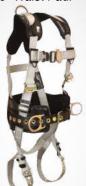

# **COMFORTECH®**

ComforTech® premium-grade harnesses are built to reduce fatigue through the proprietary incorporation of gel, memory foam and lumbar support - the evolution of comfort. Available in standard non-belted, belted construction, climbing, retrieval, and tower versions.

# 7081LX

# **COMFORTECH** \ Belted Construction

3 D-rings, Back and Side; Tongue Buckle Legs and Mating buckle Chest; Lumbar-supporting Waist Pad.