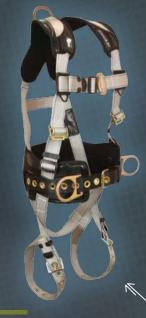

# 8001BL

# **ROUGHNECK \ Bosun Derrick**

 7 D-rings, Back, Side, Front, Seat and Extension; Tongue Buckle Legs and Mating Buckle Chest; Waist Pad and Belt; Integral Bosun Board Seat (included).