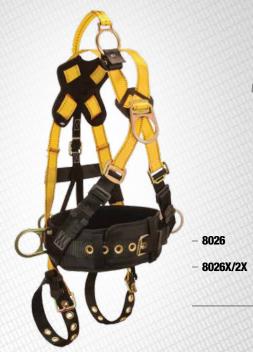

# 8026

# ROUGHNECK \ Derrick Cross-over Belted

 5 D-rings, Side, Front, Restraint and Extension; Tongue Buckle Legs and Mating Buckle Chest; Wrap-around Padded Waist Assembly and Belt.