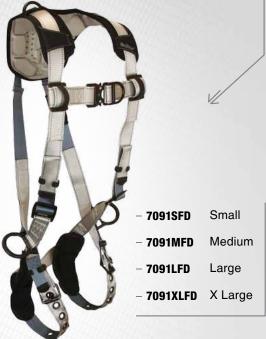

# 7091LFD

# FLOWTECH \ Climbing, Non-belted

 4 D-rings, Back, Side and Front; Tongue Buckle Legs and Quick Connect Chest; FlowScape® Shoulder and Leg Pads.