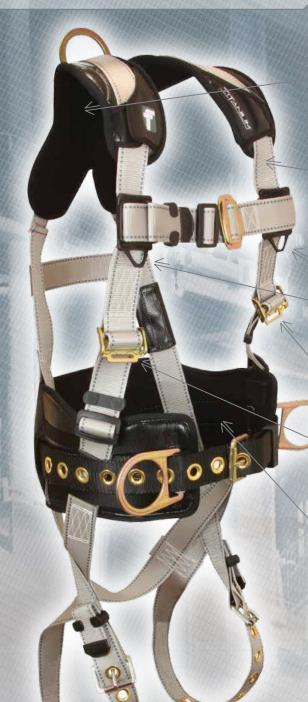

# **BODY WEAR FEATURES**

FlowTech® Full Body Harnesses are extremely lightweight and feature FlowScape® technology, which provides the user with unsurpassed all-day breathability and comfort. Available in standard non-belted, belted construction, climbing and retrieval.

FLOWTECH® \ Construction Belted

#7089

BODY WEAR

00000000

Built to the highest standards, and with industry leading fit, utility and comfort, FallTech full body harnesses and harness accessories confidently deliver on the promise of safety. With a harness for nearly every workplace, FallTech provides safety at heights without compromise.

### FLOWTECH \ Belted Construction

- 3 D-rings, Back and Side; Tongue Buckle Legs and Quick Connect Chest; FlowScape® Shoulder, Leg and Waist Pads.