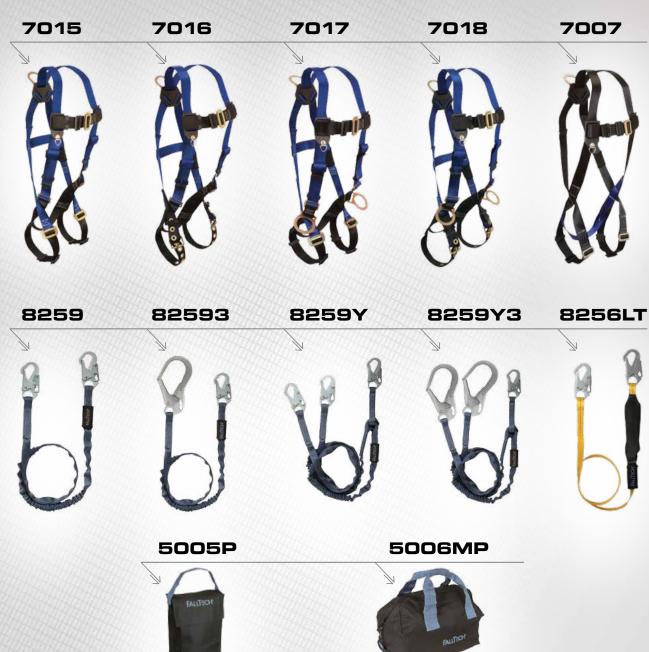

### B – BODY WEAR

The full body harness is used to enjoin the body with the connecting device in every personal fall arrest system. Full Body Harnesses should be chosen to complement the work to be done with consideration to the work environment. FallTech has a broad range of styles including standard non-belted, belted construction style, vest style, crossover, climbing, tower and retrieval with one to seven D-rings.

# BODY WEAR

40

Designed to meet or exceed applicable OSHA and ANSI standards, FallTech's line of full body harnesses is just as diverse as the people who wear them. We have developed a wide selection of styles and configurations to address the demands of every work place.

| FULL BODY HARNESSES   | 40 |
|-----------------------|----|
| FlowTech              | 42 |
| ComforTech            | 46 |
| > Journeyman          | 52 |
| > Tradesman           | 58 |
| Contractor            | 60 |
| SPECIALTY             | 63 |
| RoughNeck             | 64 |
| Arc Flash             | 68 |
| > WeldTech            | 72 |
| > Titanium            | 74 |
| High-Vis Vests        | 76 |
| BELTS AND ACCESSORIES | 78 |
| Work Belts            | 78 |
| Accessories           | 79 |
| Tool Lanyards         | 80 |
| Sizing                | 81 |
|                       |    |