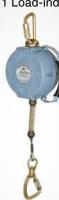

# DEVICES

110

Purpose-built to exacting requirements, FallTech devices range from precision engineered self-retracting lifelines (SRLs) to a complete line of equipment to facilitate confined space entry, retrieval and rescue.

| SELF-RETRACTING LIFELINES | 110 |
|---------------------------|-----|
| » Cable                   | 112 |
| » Web                     | 115 |
| RESCUE                    | 116 |
| » Trauma Relief           | 116 |
| » Controlled Descent      | 116 |
| CONFINED SPACE            | 117 |
| » Tripods                 | 117 |
| » 3-way Retrieval         | 118 |
| » Winches                 | 118 |
| » Tripod Kits             | 120 |
|                           |     |