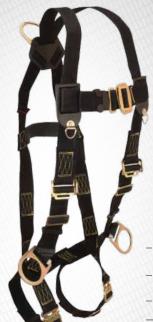

# **JOURNEYMAN**

High-end construction-grade harnesses equipped for a wide range of fall protection applications. The workhorse of the FallTech line, Journeyman Harnesses stand up to the rigors of all day use. Available in standard non-belted, belted construction, climbing, retrieval, tower and derrick versions.

# 7023

# JOURNEYMAN \ Standard, Non-belted

3 D-rings, Back and Side; Tongue Buckle Legs and Mating Buckle Chest.

7023 UniFit

- 7023XL X Large 70232X 2X Large

- 70233X 3X Large

- 70234X 4X Large

# 7023QC

# JOURNEYMAN \ Standard, Non-belted

3 D-rings, Back and Side; Quick Connect Legs and Chest.

7023QC UniFit