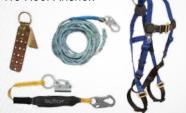

| CMB072593L                  | CMB07259YL                  | CMB0759Y3L                   | CMB0756LTL                   |



#### 8595A

126

#### FALL PROTECTION \ Roofer's Kit

7016 Harness; 8150 Vertical Lifeline, 8368
 Shock Absorbing Lanyard with Trailing Grab;
 7410 Roof Anchor.



#### 8592A

#### FALL PROTECTION \ Roofer's Kit

 7015 Harness; 8149 Vertical Lifeline, 8353LT Shock Absorbing Lanyard with Manual Grab; 7444 Roof Anchor.



#### 9500Z

FALL PROTECTION \ Starter Kit

\_ 7015 Harness; 8259 Shock Absorbing Lanyard.



#### 9503Z

#### FALL PROTECTION \ Starter Kit

- 7015 Harness; 8259Y3 Shock Absorbing Lanyard.



#### 8593A

#### FALL PROTECTION \ Roofer's Kit

 7015 Harness; 8149 Vertical Lifeline, 8353LT Shock Absorbing Lanyard with Manual Grab; 7410 Roof Anchor.



#### 9103JK

#### FALL PROTECTION \ Roofer's Kit

 7016 Harness; 8150 Vertical Lifeline, 8368 Shock Absorbing Lanyard with Trailing Grab; 7372 Passthrough Sling Anchor.

8593A



#### 9504Z

#### FALL PROTECTION \ Starter Kit

- 7007 Harness; 8259 Shock Absorbing Lanyard.



#### 9505Z

#### FALL PROTECTION \ Starter Kit

- 7016 Harness; 8259 Shock Absorbing Lanyard.



#### 9001HS

#### FALL PROTECTION \ Carry Kit

 7016 Harness; 8259 Shock Absorbing Lanyard, 5005P Gear Bag.



#### 9003HS

#### FALL PROTECTION \ Carry Kit

 7018 Harness; 8259 Shock Absorbing Lanyard, 5005P Gear Bag.



#### 5005P

#### STORAGE \ Gear Bag

- Small Gear Bag with Handle; 8" x 11".



5005P

#### 5004WP

#### STORAGE \ Gear Bag

 Water Resistant Gear Bag; with Carry Handles; 17" x 9" x 9".



- 5004WP

###