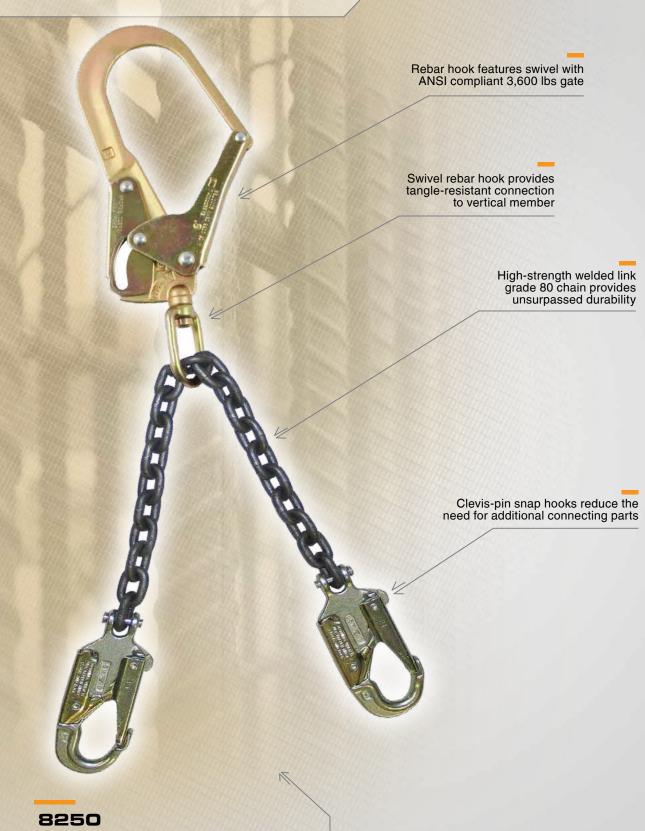

# ANCHORAGES

A personal fall arrest system is nothing without a tie off point. Steel, concrete, wood, metal deck...all present challenges when it comes to anchoring your personal fall arrest system. We have developed a wide range of anchorage solutions for even the most challenging work environments.