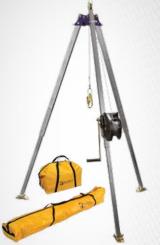

# DEVICES

110

Purpose-built to exacting requirements, FallTech devices range from precision engineered self-retracting lifelines (SRLs) to a complete line of equipment to facilitate confined space entry, retrieval and rescue.

| SELF-RETRACTING LIFELINES | 110 |
|---------------------------|-----|
| » Cable                   | 112 |
| » Web                     | 115 |
| RESCUE                    | 116 |
| » Trauma Relief           | 116 |
| » Controlled Descent      | 116 |
| CONFINED SPACE            | 117 |
| » Tripods                 | 117 |
| » 3-way Retrieval         | 118 |
| » Winches                 | 118 |
| » Tripod Kits             | 120 |
|                           |     |