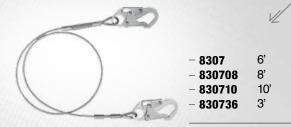

g for 100% Tie-off; with 3 Snap Hooks.





**ROPE GRAB LANYARD SET \ Vertical Access** 

3' Single Leg; ViewPack; with Manual/Park Rope Grab; 1 Snap Hook; For 5/8" Rope.

#### 8306

#### **CABLE \ Restraint Lanyard**

- 6' Single Leg; 1/4" Galvanized Wire Cable; with 2 Snap Hooks.



#### 8156

#### ROPE \ Restraint Lanyard

- 6' Single Leg; 5/8" Premium Polyester Rope; with 2 Snap Hooks.



#### 7479

#### **ROPE GRAB \ Vertical Access**

- Self-tracking; Hinged; for 5/8" Rope; Coated Steel; with Secondary Safety Latch.



#### 7491

#### **ROPE GRAB \ Vertical Access**

- Self-tracking; Hinged; for 5/8" Rope; Stainless Steel; with Secondary Safety Latch.



7491

#### 8307

#### **CABLE \ Restraint Lanyard**

- 6' Single Leg; 1/4" Vinyl Coated Galvanized Wire Cable; with 2 Snap Hooks.



#### 81563

#### ROPE \ Restraint Lanyard

- 6' Single Leg; 5/8" Premium Polyester Rope; with 1 Snap Hook and 1 Rebar Hook.



#### 7609

#### **CABLE GRAB \ Vertical Access**

- Self-tracking; Hinged; for 3/8" Cable.



**7609** 

#### 7355NL

#### **ROPE GRAB \ Vertical Access**

- Self-tracking; Hinged; for 5/8" Rope; with Park Function.



- 7355NL

#### 8358

#### **ROPE GRAB LANYARD SET \ Vertical Access**

- 3' Single Leg; ViewPack; with Hinged Self-Tracking Rope Grab; 1 Snap Hook; For 5/8" Rope.



8358



**ROPE GRAB LANYARD SET \ Vertical Access** 

- 3' Single Leg; ViewPack; with Self-Tracking

Rope Grab; 1 Snap Hook; For 5/8" Rope.

3" Length

#### 8353LT

8353

#### ROPE GRAB LANYARD SET \ Vertical Access

8353

3' Length

- 3' Single Leg; Soft Pack; with 1 Snap Hook and Man