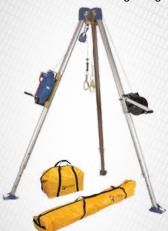

| SELF-RETRACTING LIFELINES | 110 |
|---------------------------|-----|
| » Cable                   | 112 |
| » Web                     | 115 |
| RESCUE                    | 116 |
| » Trauma Relief           | 116 |
| » Controlled Descent      | 116 |
| CONFINED SPACE            | 117 |
| » Tripods                 | 117 |
| » 3-way Retrieval         | 118 |
| » Winches                 | 118 |
| » Tripod Kits             | 120 |
|                           |     |