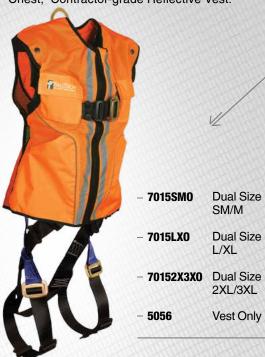

# 7015

# **CONTRACTOR** \ Standard, Non-belted

- 1 Back D-ring; Mating Buckle Legs