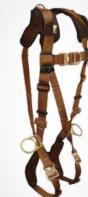

# **COMFORTECH®**

ComforTech® premium-grade harnesses are built to reduce fatigue through the proprietary incorporation of gel, memory foam and lumbar support - the evolution of comfort. Available in standard non-belted, belted construction, climbing, retrieval, and tower versions.

idle lanyard connectors

Durable ballistic nylon pad exteriors

# Shoulder, leg and waist pad

# Twin torso keepers for stowing

# 9 adjustment positions on belt and legs for superior fit