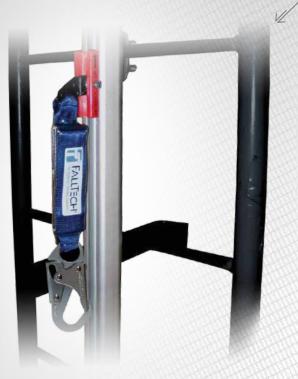

# LADDER SAFETY SYSTEM

- 6' Vertical Rail Segment with Brackets.

- **776000** 6' Vertical Rail Segment with Brackets
- **776002** Joiner Kit for Vertical Rails
- 776003 End-Stop Kit for Vertical Rails
- 876001 Fall Arrestor Grab w/Shock Absorber for Vertical Ladder Rail

# SAFE CLIMB

# LADDER SAFETY SYSTEM

- Wire Rope Ladder Safety System with Sealed Attenuator and Cable Grab.

SAFE CLIMB

39