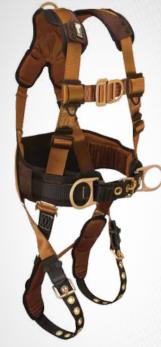

# **COMFORTECH®**

ComforTech® premium-grade harnesses are built to reduce fatigue through the proprietary incorporation of gel, memory foam and lumbar support - the evolution of comfort. Available in standard non-belted, belted construction, climbing, retrieval, and tower versions.

idle lanyard connectors

Durable ballistic nylon pad exteriors

# Shoulder, leg and waist pad

# Twin torso keepers for stowing

# 9 adjustment positions on belt and legs for superior fit