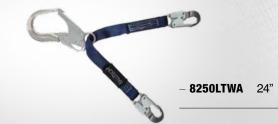

; with 1 Snap Hook and 1 Rebar Hook.



82563T 6' Length





#### POSITIONING

Positioning lanyards or rebar assemblies are designed for use on vertical work surfaces.



#### 8250

#### CHAIN \ Rebar Positioning Assembly

Swivel Steel Rebar Hook with 2.5" Gate Opening;
 Clevis-pin Steel Snap Hooks; Grade 80 Chain.



#### 8250LT

#### **CHAIN \ Rebar Positioning Assembly**

Steel Rebar Hook with 2.5" Gate Opening;
 Clevis-pin Steel Snap Hooks; Grade 80 Chain.



#### 8250A

#### **CHAIN \ Rebar Positioning Assembly**

Aluminum Rebar Hook with Swivel and 2.5"
 Gate Opening; Clevis-pin Steel Snap Hooks;
 Grade 80 Chain.



#### **8250LTWA**

#### WEB \ Rebar Positioning Assembly

 Aluminum Rebar Hook with 2.5" Gate Opening; Aluminum Snap Hooks; Two-layer Jacketed Web for Wear Resistance.



#### 8250W

#### WEB \ Rebar Positioning Assembly

**POSITIONING \ Rebar and Tower** 

Swivel Steel Rebar Hook with 2.5" Gate;
 2 Steel Snap Hooks;
 2 Layer Jacketed Web.



#### 8457

#### **TOWER \ Positioning Assembly**

- Spreader Hook with Carabiner.



#### 8458

#### **TOWER \ Positioning Assembly**

 Spreader Hook with Carabiner and Swivel Rebar Hook.



#### 8459

#### **TOWER \ Positioning Assembly**

 Spreader Hook with Swivel Rebar Hook and Web Extension.





**CHAIN / REBAR POSITIONING ASSEMBLY** 

#### RESTRAINT

Restraint Lanyards are intended to be used on platforms, in buckets and other areas to prevent the possibility of a fall. Different lengths and types are available to restrict leading edge access. Restraint lanyards can be attached to the back D-ring on a full bod