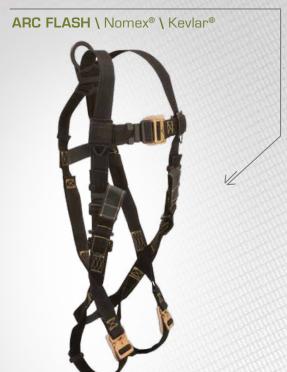

# **FALLTECH HAS THE ANSWER**

When working at heights around high-voltage, don't let your fall protection get in the way of safety. FallTech's Arc Flash series provides a flame-resistant top layer of safety to protect you when you're working at heights and Arc Flash is a serious risk. Third party tested to meet ASTM requirements, Arc Flash harnesses and lanyards combine traditional personal fall arrest systems with the added benefit of flame resistance.