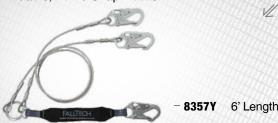

h 1 Aluminum Snap hook and 1 Aluminum Rebar Hook.



82563A 6' Length

#### 826073A

#### **VIEWPACK \** Aluminum

- 6' Y-leg for 100% Tie-off; with 1 Aluminum Snap Hook and 2 Aluminum Rebar Hooks.



#### 826073A2D

#### **VIEWPACK \** Aluminum

- 6' Y-leg for 100% Tie-off; with 1 Aluminum Snap Hook and 2 Aluminum Rebar Hooks and 2 Tieback D-rings.



826073A2D 6' Length

#### 825623A

#### VIEWPACK \ Aluminum

- 6' Single Leg; with 1 Aluminum Snap Hook and 1 Aluminum Rebar Hook and Tie-back D-ring.



825623A 6' Length

#### 8357Y3

86

#### VIEWPACK \ Vinyl-coated Cable

- 6' Y-leg for 100% Tie-off; 1/4" Vinyl-coated Cable; with 1 Snap Hook and 2 Rebar Hooks.



#### 8357Y

#### **VIEWPACK \ Vinyl-coated Cable**

- 6' Y-leg for 100% Tie-off; 1/4" Vinyl-coated Cable; with 3 Snap Hooks.



#### 8357

#### **VIEWPACK \ Vinyl-coated Cable**

- 6' Single Leg, 1/4" Vinyl-coated Cable; with 2 Snap Hooks.



8357 8356

6' Length 6' Length Uncoated Cable

#### 83573

#### **VIEWPACK \** Vinyl-coated Cable

- 6' Single Leg, 1/4" Vinyl-coated Cable; with 1 Snap Hook and 1 Rebar Hook.



#### 8256ELY3

#### **VIEWPACK \ Elastic Core**

- 4½' to 6' Y-leg for 100% Tie-off; with 1 Snap Hook and 2 Rebar Hooks.



#### 8256ELY

#### **VIEWPACK \ Elastic Core**

- 4½' to 6' Y-leg for 100% Tie-off; with 3 Snap Hooks.



#### 8256EL3

#### **VIEWPACK \ Elastic Core**

- 41/2' to 6' Single Leg; with 1 Snap Hook and 1 Rebar Hook.



#### 8256EL

#### VIEWPACK \ Elastic Core

- 4 1/2' to 6' Single Leg; with 2 Snap Hooks.



#### 82563PC

#### **VIEWPACK \** Urethane Coated Web

- 6' Single Leg