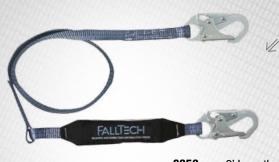

| SHOCK ABSORBING LANYARDS       | 82  |
|--------------------------------|-----|
| » ViewPack                     | 84  |
| » ElasTech                     | 88  |
| » Internal                     | 92  |
| » FT Basic                     | 94  |
| » Specialty                    | 96  |
| » Titanium                     | 100 |
| POSITIONING/RESTRAINT LANYARDS | 102 |
| » Positioning                  | 102 |
| » Restraint                    | 104 |
| VERTICAL ACCESS                | 106 |
| » Rope Grabs                   | 106 |
| » Rope Grab Lanyard Sets       | 107 |
| » Vertical Lifelines           | 108 |
| CARABINERS & EXTENDERS         | 109 |
| » Extenders                    | 109 |
| » Carabiners                   | 109 |
|                                |     |