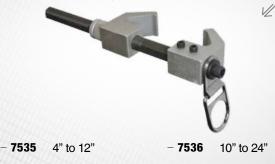

# 7535

# STEEL \ Stationary Beam Clamp

- Vertical or Horizontal Mount; Aluminum Hex Bar and Jaws; Fits 4" to 12" Flange Width; Can be used for FallTech Temporary HLLs; 8,000 lbs Capacity.