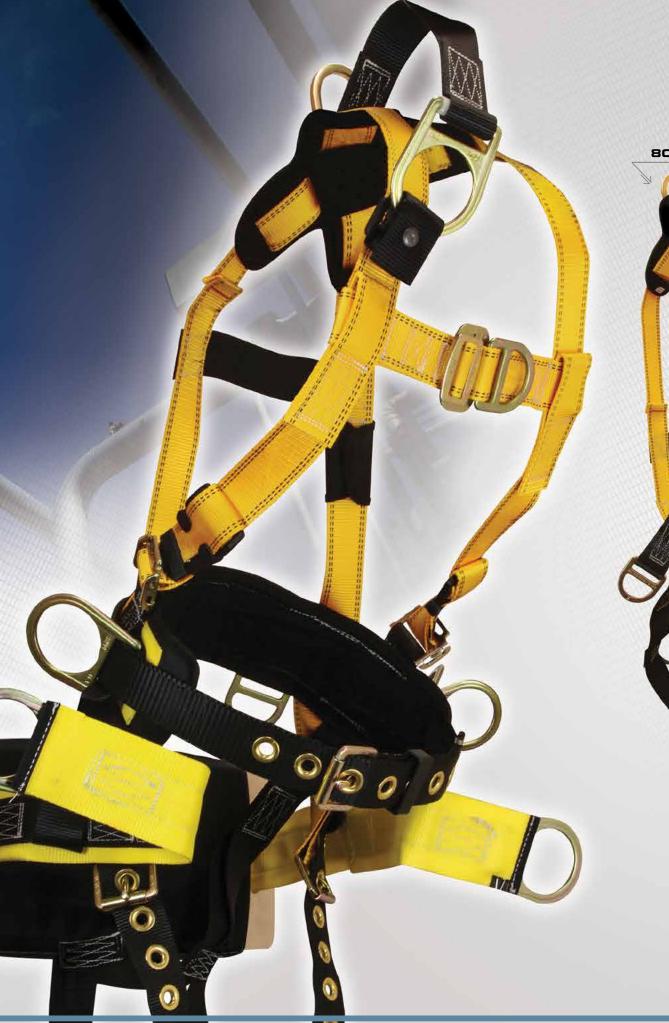

### B – BODY WEAR

The full body harness is used to enjoin the body with the connecting device in every personal fall arrest system. Full Body Harnesses should be chosen to complement the work to be done with consideration to the work environment. FallTech has a broad range of styles including standard non-belted, belted construction style, vest style, crossover, climbing, tower and retrieval with one to seven D-rings.

# BODY WEAR

40

Designed to meet or exceed applicable OSHA and ANSI standards, FallTech's line of full body harnesses is just as diverse as the people who wear them. We have developed a wide selection of styles and configurations to address the demands of every work place.

# **BODY WEAR FEATURES**

FlowTech® Full Body Harnesses are extremely lightweight and feature FlowScape® technology, which provides the user with unsurpassed all-day breathability and comfort. Available in standard non-belted, belted construction, climbing and retrieval.

FLOWTECH® \ Construction Belted

#7089

BODY WEAR

00000000

Built to the highest standards, and with industry leading fit, utility and comfort, FallTech full body harnesses and harness accessories confidently deliver on the promise of safety. With a harness for nearly every workplace, FallTech provides safety at heights without compromise.