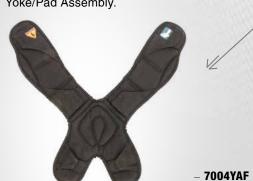

# 7531

# STEEL \ Trailing Beam Clamp

- Single Ratcheting; Fits 4" to 12" Flange Width; Machined Aluminum Bar; Steel Jaws with Slider Pads.