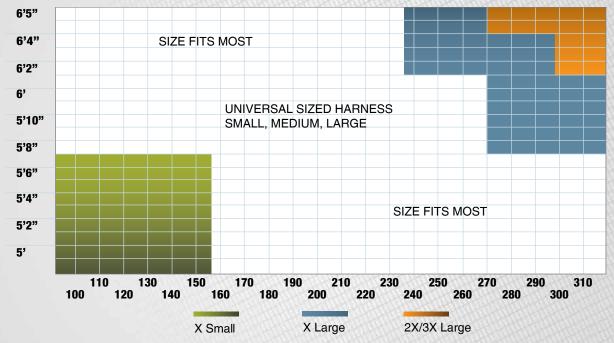

g and give the harness a shake while lifting harness up. This ensures harness strapping is not tangled.

2X LARGE



Unfasten all buckles (mating and/or tongue buckle). Slip one arm through harness making sure dorsal D-ring is on your back. Slip your free arm through other side of harness and position straps on shoulders.



Reach between legs and grab one leg strap. Bring strap up between legs and connect mating or tongue buckle. Repeat for other leg strap.



Connect chest strap by attaching mating buckle closures. Ideal position for your chest strap is about six (6) inches below your shoulders. Adjust waist belt (if included).



Adjust leg and chest can slip your three lead fingers between vourself and webbing, proper sizing has been achieved.

#### **FULL BODY HARNESS SIZING GUIDE**





**3X LARGE 4X LARGE** 28" 30" 32" 34" 36" 38" 40" 42" 44" 46" 48" 50" 52" 54"



**BELT SIZING GUIDE** 

#### CONNECTORS

ViewPack™ Shock Absorbing Lanyards set the standard for energy absorbing lanyards. A traditional pack-style shock absorber with clear PVC inspection window allows for easy inspection of the internal materials while protective label covers enhance the durability and product lifespan.

VIEWPACK™ \ Shock Absorbing Lanyard

#8256

Rugged 1" polyester webbing provides extreme UV resistance

Exclusive ViewPack design combines integral protection of labels and view-window for inspection of internal energy absorber

# CONNECTORS

FallTech connectors are tested to comply with current ANSI standards and built for a wide range of workplaces. FallTech has worked hard to make su