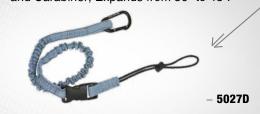

tech Leg Pad Pair for Full Body Harnesses with Gel and Memory Foam (fits most).



#### 5003AF

#### **ACCESSORIES \ Leg Pads**

- Arc Flash Nomex Leg Pads; Pair.





#### 5027B

#### **ACCESSORIES \** Tool Lanyards

- Heavy-duty; 15 lbs Tool Capacity; Loop and Carabiner; Expands from 37" to 43".



#### 5027C

#### **ACCESSORIES \** Tool Lanyards

- Heavy-duty; 15 lbs Tool Capacity; 2 Carabiners; Expands from 36" to 50".



#### 5027H

#### **ACCESSORIES \** Tool Lanyards

- Heavy-duty; 15 lbs Tool Capacity; Loop



#### 5027E

#### **ACCESSORIES \** Tool Lanyards

- Heavy-duty; 15 lbs Tool Capacity; Speed-clip Loop and Carabiner; Expands from 38" to 50".



#### 5027D

#### **ACCESSORIES \** Tool Lanyards

- 10 lbs Tool Capacity; Speed-clip Loop and Carabiner; Expands from 36" to 43".



#### 5027G

#### **ACCESSORIES \** Tool Lanyards

- Wrist Leash with Speed-clip Loop.



#### 5027F

#### **ACCESSORIES \** Tool Lanyards

Speed-clip Loops for Interchanging Tools on a Single Leash; (For use with 5027E,



#### 5027N

#### **ACCESSORIES** \ Tool Lanyards

- Heavyweight®; Y-Leg; 25 lbs Tool Capacity; 3 Screw-gate Carabiners; Expands from 35" to 42".



#### DONNING INSTRUCTIONS



After inspecting the harness, grab the dorsal (back) D-ring and give the harness a shake while lifting harness up. This ensures harness strapping is not tangled.

2X LARGE



Unfasten all buckles (mating and/or tongue buckle). Slip one arm through harness making sure dorsal D-ring is on your back. Slip your free arm through other side of harness and position straps on shoulders.



Reach between