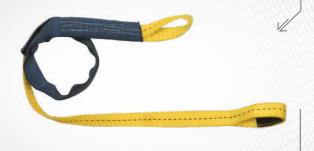

# **MULTI-PURPOSE**

Built to meet the site-specific needs of various industries, FallTech multi-purpose anchors are designed for a wide variety of temporary and permanent applications.

1-3/4" 8,500 lbs load-bearing web

Fastens to overhead structural member by passing smaller D-ring through larger D-ring

3" wear pad webbing protects primary load-bearing web from cuts and abrasion

3 box stitches for superior strength

# 7336

# MULTI-PURPOSE \ Pass Through

 Web Pass-through Anchor Sling with 2 D-rings and 3" Wear Pad.