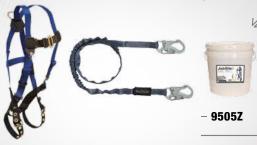

ifeline, 8353LT Shock Absorbing Lanyard with Manual Grab; 7444 Roof Anchor.



#### 9500Z

FALL PROTECTION \ Starter Kit

\_ 7015 Harness; 8259 Shock Absorbing Lanyard.



#### 9503Z

#### FALL PROTECTION \ Starter Kit

- 7015 Harness; 8259Y3 Shock Absorbing Lanyard.



#### 8593A

#### FALL PROTECTION \ Roofer's Kit

 7015 Harness; 8149 Vertical Lifeline, 8353LT Shock Absorbing Lanyard with Manual Grab; 7410 Roof Anchor.



#### 9103JK

#### FALL PROTECTION \ Roofer's Kit

 7016 Harness; 8150 Vertical Lifeline, 8368 Shock Absorbing Lanyard with Trailing Grab; 7372 Passthrough Sling Anchor.

8593A



#### 9504Z

#### FALL PROTECTION \ Starter Kit

- 7007 Harness; 8259 Shock Absorbing Lanyard.



#### 9505Z

#### FALL PROTECTION \ Starter Kit

- 7016 Harness; 8259 Shock Absorbing Lanyard.



#### 9001HS

#### FALL PROTECTION \ Carry Kit

 7016 Harness; 8259 Shock Absorbing Lanyard, 5005P Gear Bag.



#### 9003HS

#### FALL PROTECTION \ Carry Kit

 7018 Harness; 8259 Shock Absorbing Lanyard, 5005P Gear Bag.



#### 5005P

#### STORAGE \ Gear Bag

- Small Gear Bag with Handle; 8" x 11".



5005P

#### 5004WP

#### STORAGE \ Gear Bag

 Water Resistant Gear Bag; with Carry Handles; 17" x 9" x 9".



- 5004WP

#### 9017HS

#### FALL PROTECTION \ Carry Kit

 7015 Harness; 8259Y Shock Absorbing Lanyard, 5007LP Gear Bag.



#### 9010CP

#### FALL PROTECTION \ Carry Kit

7007 Harness; 8259 Shock Absorbing Lanyard, 5005P Gear Bag.



#### 5007LP

#### STORAGE \ Gear Bag

 Large Gear Bag with Shoulder Strap and Carry Handles; 10" x 18".



5007LP 10" x 18" 5006MP 9" x 15"

#### 5026

#