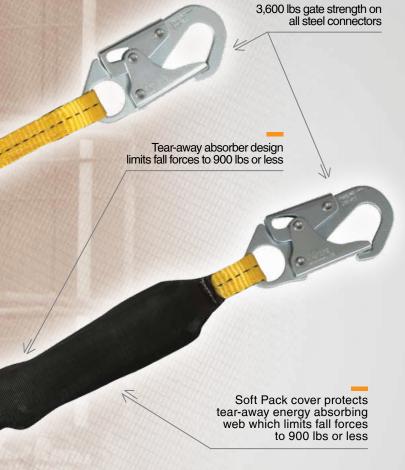

h 3 Snap Hooks.



#### 8259

#### **INTERNAL \** Tubular Web

- 6' Single Leg; with 2 Snap Hooks.



#### 82593

#### **INTERNAL \** Tubular Web

– 6' Single Leg; with 1 Snap Hook and 1 Rebar Hook.



# 8259Y3L

#### INTERNAL \ Tubular Web

- 6' Y-leg for 100% Tie-off; with 1 Loop and

**INTERNAL** \ Shock Absorbing Lanyards



#### 8259YL

#### **INTERNAL \** Tubular Web

- 6' Y-leg for 100% Tie-off; with 1 Loop and 2 Snap Hooks.



#### 8259L

#### INTERNAL \ Tubular Web

-6' Single Leg; with 1 Loop and 1 Snap Hook.



#### 82593L

#### INTERNAL \ Tubular Web

-6' Single Leg; with 1 Loop and 1 Rebar Hook.



82593L 6' Length



#### FT BASIC®

FT Basic® lanyards are compliance-grade without compromising performance or safety.

Rugged 1" polyester webbing provides extreme UV resistance



Polyester label cover protects warning and inspection labels

## 8256LT

FT BASIC / SOFT PACK

#### 8256LT

#### FT BASIC \ Soft Pack

- 6' Single Leg; with 2 Snap Hooks.



- **8256LT** 6' Length

## 8256LTL

#### FT BASIC \ Soft Pack

- 6' Single Leg; with 1 Loop and 1 Snap Hook.

FT BASIC® \ Shock Absorbing Lanyards



- **8256LTL** 6' Length

#### 8256LT3

#### FT BASIC \ Soft Pack

– 6' Single Leg; with 1 Snap Hook and 1 Rebar Hook.



- **8256LT3** 6' Length

#### 8256LTY

#### FT BASIC \ Soft Pack

- 6' Y-leg for 100% Tie-off; with 3 Snap Hooks.



- **8256LTY** 6' Length

#### 8256LTY3

#### FT BASIC \ Soft Pack

- 6' Y-leg for 100% Tie-off; 1 Snap Hook and



#### 8256LTD

#### FT BASIC \ Soft Pack

– 6' Single Leg; with 2 Snap Hooks and Single Tie-back D-ring.



- **8256LTD**