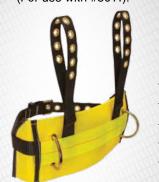

# 8033L

# ROUGHNECK \ Belly Belt

 Tongue Buckle Connecting Straps for Upper Torso Attachment; Two Steel Work Positioning Rings; Tongue Buckle Belt (For use with #8011).

- 8033S Small
- 8033M Medium
- 8033L Large
- 8033XL X Large