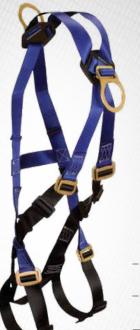

# FLOWTECH \ Climbing, Cross-over

 2 D-rings, Back and Front; Quick Connect Legs and Chest; FlowScape® Shoulder and Leg Pads.

8095

8095X/2X Dual Size XL/2XL

UniFit