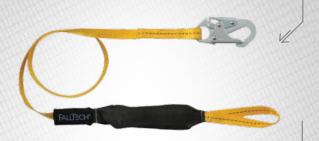

rds



#### 8259YL

#### **INTERNAL \** Tubular Web

- 6' Y-leg for 100% Tie-off; with 1 Loop and 2 Snap Hooks.



#### 8259L

#### INTERNAL \ Tubular Web

-6' Single Leg; with 1 Loop and 1 Snap Hook.



#### 82593L

#### INTERNAL \ Tubular Web

-6' Single Leg; with 1 Loop and 1 Rebar Hook.



82593L 6' Length



#### FT BASIC®

FT Basic® lanyards are compliance-grade without compromising performance or safety.

Rugged 1" polyester webbing provides extreme UV resistance



Polyester label cover protects warning and inspection labels

## 8256LT

FT BASIC / SOFT PACK

#### 8256LT

#### FT BASIC \ Soft Pack

- 6' Single Leg; with 2 Snap Hooks.



- **8256LT** 6' Length

## 8256LTL

#### FT BASIC \ Soft Pack

- 6' Single Leg; with 1 Loop and 1 Snap Hook.

FT BASIC® \ Shock Absorbing Lanyards



- **8256LTL** 6' Length

#### 8256LT3

#### FT BASIC \ Soft Pack

– 6' Single Leg; with 1 Snap Hook and 1 Rebar Hook.



- **8256LT3** 6' Length

#### 8256LTY

#### FT BASIC \ Soft Pack

- 6' Y-leg for 100% Tie-off; with 3 Snap Hooks.



- **8256LTY** 6' Length

#### 8256LTY3

#### FT BASIC \ Soft Pack

- 6' Y-leg for 100% Tie-off; 1 Snap Hook and



#### 8256LTD

#### FT BASIC \ Soft Pack

– 6' Single Leg; with 2 Snap Hooks and Single Tie-back D-ring.



- **8256LTD** 6' Length - **8256LTY2D** Y-leg; 3 Snap Hooks



#### SPECIALTY

FallTech has a wide variety of lanyards designed for specialty applications. Whether you are looking for a tie-back lanyard, extended free-fall or something that is able to survive extreme environments, we have all the bases covered.

> Heavy-duty leg constru