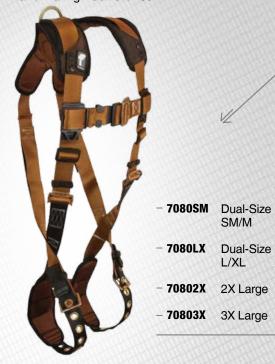

# 7080LX

### **COMFORTECH \** Standard, Non-belted

- 1 Back D-ring; Tongue Buckle Legs and Mating Buckle Chest.