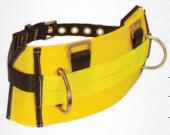

# 8035L

# **ROUGHNECK \ Belly Belt**

 Mating Buckle Connectors for Lower Torso Attachment; Two Steel Work Positioning Rings; Tongue Buckle Belt (For use with #8006 and #8007).

- 8035\$ Small
 - 8035M Medium
 - 8035L Large
 - 8035XL X Large