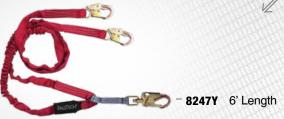

nternal webbing with outer tubular jacket designed specifically for tie-back of integral carabiners

> > Twist-lock captive-eye carabiners with 5,000 lbs gate strength for tie-back onto leg without the use of D-rings

> > > Tear-away absorber design limits fall forces to 900 lbs or less

FALLTECH
ARNING AND INSPECTION INFORMATION INSIDE

Forged steel snap hooks with 3,600 lbs gate strength

Exclusive ViewPack design combines integral protection of labels and view-window for inspection of internal energy absorber

#### 8241Y

#### 8241Y

#### WRAPTECH® \ ViewPack

- 6' Y-leg for 100% Tie-off; with 1 Snap Hook and 2 x 5,000 lbs Gate Carabiners for Tie-back.



#### 8247Y

#### IRONMAN® \ Internal

- 6' Y-leg for 100% Tie-off; 12' Extended Freefall; with 1 Swivel Snap Hook and 2 Snap Hooks.



#### 8247Y3

#### IRONMAN® \ Internal

- 6' Y-leg for 100% Tie-off; 12' Extended Freefall; 1 Snap Hook and 2 Rebar Hooks.



#### 8248Y

#### IRONMAN® \ Internal

- 6' Y-leg for 100% Tie-off; 12' Extended Freefall; with 1 Swivel Snap Hook and 2 x 5,000 lbs Gate Carabiners.



#### 8241

#### WRAPTECH® \ ViewPack

- 6' Single Leg; with 1 Snap Hook and 1x 5,000 lbs Gate Carabiner for Tie-back.

SPECIALTY \ Shock Absorbing Lanyards



#### 8247

#### **IRONMAN® \** Internal

- 6' Single Leg; 12' Extended Freefall; with 2 Snap Hooks.



#### 82473

#### IRONMAN® \ Internal

- 6' Single Leg; 12' Extended Freefall; with 1 Snap Hook and 1 Rebar Hook.



#### 8248

#### IRONMAN® \ Internal

- 6' Single Leg; 12' Extended Freefall; with 1 Snap Hook and 1 x 5,000 lbs Gate Carabiner.



8248 6' Leng