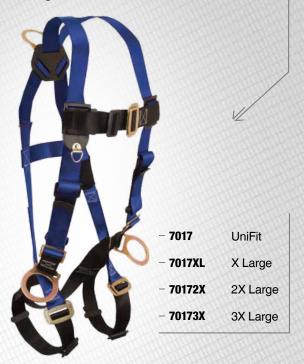

# 7017

# **CONTRACTOR** \ Standard, Non-belted

- 3 D-rings, Back and Side; Mating Buckle Legs and Chest.