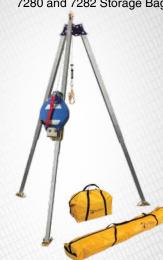

# DEVICES

110

Purpose-built to exacting requirements, FallTech devices range from precision engineered self-retracting lifelines (SRLs) to a complete line of equipment to facilitate confined space entry, retrieval and rescue.

| SELF-RETRACTING LIFELINES | 110 |
|---------------------------|-----|
| » Cable                   | 112 |
| » Web                     | 115 |
| RESCUE                    | 116 |
| » Trauma Relief           | 116 |
| » Controlled Descent      | 116 |
| CONFINED SPACE            | 117 |
| » Tripods                 | 117 |
| » 3-way Retrieval         | 118 |
| » Winches                 | 118 |
| » Tripod Kits             | 120 |
|                           |     |