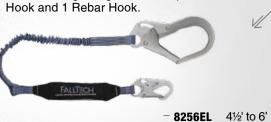

ith 1 Snap Hook and 2 Rebar Hooks.



#### 8357Y

#### **VIEWPACK \ Vinyl-coated Cable**

- 6' Y-leg for 100% Tie-off; 1/4" Vinyl-coated Cable; with 3 Snap Hooks.



#### 8357

#### **VIEWPACK \ Vinyl-coated Cable**

- 6' Single Leg, 1/4" Vinyl-coated Cable; with 2 Snap Hooks.



8357 8356

6' Length 6' Length Uncoated Cable

#### 83573

#### **VIEWPACK \** Vinyl-coated Cable

- 6' Single Leg, 1/4" Vinyl-coated Cable; with 1 Snap Hook and 1 Rebar Hook.



#### 8256ELY3

#### **VIEWPACK \ Elastic Core**

- 4½' to 6' Y-leg for 100% Tie-off; with 1 Snap Hook and 2 Rebar Hooks.



#### 8256ELY

#### **VIEWPACK \ Elastic Core**

- 4½' to 6' Y-leg for 100% Tie-off; with 3 Snap Hooks.



#### 8256EL3

#### **VIEWPACK \ Elastic Core**

- 41/2' to 6' Single Leg; with 1 Snap Hook and 1 Rebar Hook.



#### 8256EL

#### VIEWPACK \ Elastic Core

- 4 1/2' to 6' Single Leg; with 2 Snap Hooks.



#### 82563PC

#### **VIEWPACK \** Urethane Coated Web

- 6' Single Leg with 1 Snap Hook and 1 Rebar Hook.



- 82563PC 6' Length

#### 8256PC

#### **VIEWPACK \** Urethane Coated Web

- 6' Single Leg with 2 Snap Hooks.



- **8256PC** 6' Length

#### **VIEWPACK \** Urethane Coated Web

- 6' Y-leg for 100% Tie-off; with 1 Snap Hook and 2 Rebar Hooks.

826073PC



- **826073PC** 6' Length

#### 82608PC

#### VIEWPACK \ Urethane Coated Web

**VIEWPACK<sup>TM</sup> \ Shock Absorbing Lanyards** 

-6' Y-leg for 100% Tie-off; 3 Snap Hooks.



#### 826082DPC

#### VIEWPACK \ Urethane Coated Web

- 6' Y-leg for 100% Tie-off; with 3 Snap Hooks and 2 Tie-back D-rings.



826082DPC 6' Length

# PATENT



####