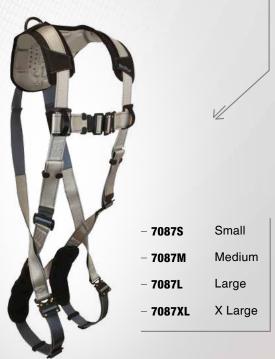

# 7087L

### FLOWTECH \ Standard, Non-belted

- 1 Back D-ring; Quick Connect Legs and Chest; FlowScape® Shoulder and Leg Pads.