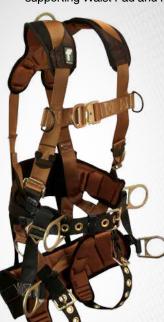

### B – BODY WEAR

The full body harness is used to enjoin the body with the connecting device in every personal fall arrest system. Full Body Harnesses should be chosen to complement the work to be done with consideration to the work environment. FallTech has a broad range of styles including standard non-belted, belted construction style, vest style, crossover, climbing, tower and retrieval with one to seven D-rings.

# **JOURNEYMAN**

High-end construction-grade harnesses equipped for a wide range of fall protection applications. The workhorse of the FallTech line, Journeyman Harnesses stand up to the rigors of all day use. Available in standard non-belted, belted construction, climbing, retrieval, tower and derrick versions.