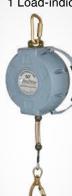

# DEVICES

110

Purpose-built to exacting requirements, FallTech devices range from precision engineered self-retracting lifelines (SRLs) to a complete line of equipment to facilitate confined space entry, retrieval and rescue.

| SELF-RETRACTING LIFELINES | 110 |
|---------------------------|-----|
| » Cable                   | 112 |
| » Web                     | 115 |
| RESCUE                    | 116 |
| » Trauma Relief           | 116 |
| » Controlled Descent      | 116 |
| CONFINED SPACE            | 117 |
| » Tripods                 | 117 |
| » 3-way Retrieval         | 118 |
| » Winches                 | 118 |
| » Tripod Kits             | 120 |
|                           |     |