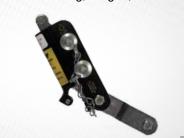

# ANCHORAGE

FallTech's SteelGrip® beam clamps feature lightweight, ergonomic, EasyGrip latch assemblies for quick installation and ease of adjustment. Employing alloy steel jaws and nylon slider pads, SteelGrip Beam Clamps offer a high degree of mobility and smooth trailing behind the worker.

STEELGRIP® \ Dual Adjust Beam Anchor

#7530

Alloy steel jaws for superior strength

Nylon slider pads on jaws provide worker with trailing mobility

# Precision machined aluminum bar creates positive lock

Ratcheting design with thumb latches provide ease of adjustment