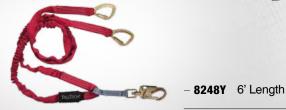

bs or less

FALLTECH
ARNING AND INSPECTION INFORMATION INSIDE

Forged steel snap hooks with 3,600 lbs gate strength

Exclusive ViewPack design combines integral protection of labels and view-window for inspection of internal energy absorber

#### 8241Y

#### 8241Y

#### WRAPTECH® \ ViewPack

- 6' Y-leg for 100% Tie-off; with 1 Snap Hook and 2 x 5,000 lbs Gate Carabiners for Tie-back.



#### 8247Y

#### IRONMAN® \ Internal

- 6' Y-leg for 100% Tie-off; 12' Extended Freefall; with 1 Swivel Snap Hook and 2 Snap Hooks.



#### 8247Y3

#### IRONMAN® \ Internal

- 6' Y-leg for 100% Tie-off; 12' Extended Freefall; 1 Snap Hook and 2 Rebar Hooks.



#### 8248Y

#### IRONMAN® \ Internal

- 6' Y-leg for 100% Tie-off; 12' Extended Freefall; with 1 Swivel Snap Hook and 2 x 5,000 lbs Gate Carabiners.



#### 8241

#### WRAPTECH® \ ViewPack

- 6' Single Leg; with 1 Snap Hook and 1x 5,000 lbs Gate Carabiner for Tie-back.

SPECIALTY \ Shock Absorbing Lanyards



#### 8247

#### **IRONMAN® \** Internal

- 6' Single Leg; 12' Extended Freefall; with 2 Snap Hooks.



#### 82473

#### IRONMAN® \ Internal

- 6' Single Leg; 12' Extended Freefall; with 1 Snap Hook and 1 Rebar Hook.



#### 8248

#### IRONMAN® \ Internal

- 6' Single Leg; 12' Extended Freefall; with 1 Snap Hook and 1 x 5,000 lbs Gate Carabiner.



8248 6' Length



#### 82463

#### **HEAVYWEIGHT® \ Internal**

- 6' Single Leg; 400 lbs Capacity; 1 Snap Hook and 1 Rebar Hook.



#### 8246Y3

#### **HEAVYWEIGHT® \ Internal**

- 6' Y-leg for 100% Tie-off; 400 lbs Capacity; with 1 Swivel Snap Hook and 2 Rebar Hooks.



#### 8242L

####