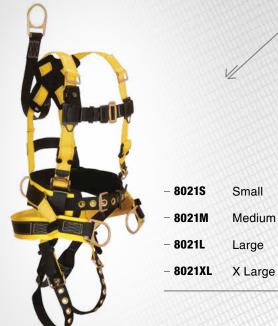

# 8021L

### ROUGHNECK \ Derrick Belted

4 D-rings; Restraint, Seat and Extension;
 Tongue Buckle Legs and Mating Buckle
 Chest; Waist Pad and Belt; Integral Soft
 Sling Seat; Upper Torso Mating Buckles for
 #8031 Belly Belt (sold separately).