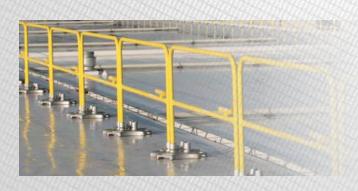

# GEAR FOR THE ROOFTOP

# FALL PROTECTION THAT IS UP TO THE CHALLENGE

We know that your work is difficult and that your time counts. No matter the type of rooftop you work on, FallTech has a solution to keep you safe. Offering single and multi-worker fall protection systems, FallTech delivers the quality, value and ease-of-use needed to comply and get your job done right the first time.