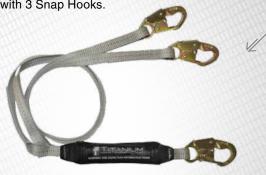

# CONNECTORS

2

FallTech's wide variety of connectors and lanyard configurations are designed to give you flexibility while making safe connections when anchoring off. All of our lanyards are designed to meet or exceed applicable OSHA and ANSI standards.

| SHOCK ABSORBING LANYARDS       | 82  |
|--------------------------------|-----|
| » ViewPack                     | 84  |
| » ElasTech                     | 88  |
| » Internal                     | 92  |
| » FT Basic                     | 94  |
| » Specialty                    | 96  |
| » Titanium                     | 100 |
| POSITIONING/RESTRAINT LANYARDS | 102 |
| » Positioning                  | 102 |
| » Restraint                    | 104 |
| VERTICAL ACCESS                | 106 |
| » Rope Grabs                   | 106 |
| » Rope Grab Lanyard Sets       | 107 |
| » Vertical Lifelines           | 108 |
| CARABINERS & EXTENDERS         | 109 |
| » Extenders                    | 109 |
| » Carabiners                   | 109 |
|                                |     |