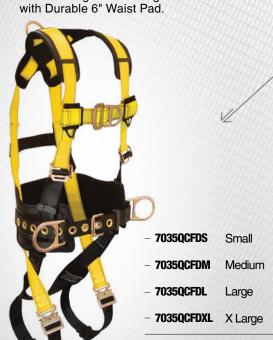

# 7035FDL

# JOURNEYMAN \ Climbing, Belted

- 4 D-rings, Back, Side and Front; Tongue Buckle Legs and Mating Buckle Chest with Durable 6" Waist Pad.

# 7035QCFDL

# JOURNEYMAN \ Climbing, Belted

- 4 D-rings, Back, Side and Front; Quick Connect Legs and Mating Buckle Chest