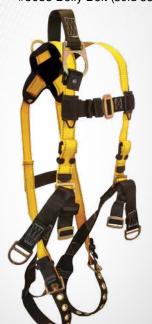

# 8001L

# **ROUGHNECK \ Bosun Derrick**

 7 D-rings, Back, Side, Front, Seat and Extension; Tongue Buckle Legs and Mating Buckle Chest; Waist Pad and Belt; Integral Soft Sling Seat (included).

- **8001S** Small - **8001M** Medium

UniFit

**Dual Size** 

XL/2XL

**8001L** Large

8001XL X Large

FALLTECH®
Fall Protection. Precision Engineered.

**ROUGHNECK \ DERRICK BELTED** 