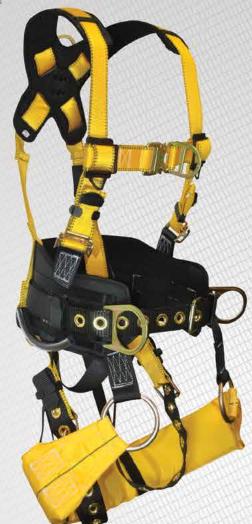

# **JOURNEYMAN**

High-end construction-grade harnesses equipped for a wide range of fall protection applications. The workhorse of the FallTech line, Journeyman Harnesses stand up to the rigors of all day use. Available in standard non-belted, belted construction, climbing, retrieval, tower and derrick versions.