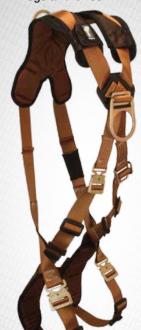

# **JOURNEYMAN**

High-end construction-grade harnesses equipped for a wide range of fall protection applications. The workhorse of the FallTech line, Journeyman Harnesses stand up to the rigors of all day use. Available in standard non-belted, belted construction, climbing, retrieval, tower and derrick versions.