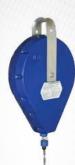

# DEVICES

110

Purpose-built to exacting requirements, FallTech devices range from precision engineered self-retracting lifelines (SRLs) to a complete line of equipment to facilitate confined space entry, retrieval and rescue.

| SELF-RETRACTING LIFELINES | 110 |
|---------------------------|-----|
| » Cable                   | 112 |
| » Web                     | 115 |
| RESCUE                    | 116 |
| » Trauma Relief           | 116 |
| » Controlled Descent      | 116 |
| CONFINED SPACE            | 117 |
| » Tripods                 | 117 |
| » 3-way Retrieval         | 118 |
| » Winches                 | 118 |
| » Tripod Kits             | 120 |
|                           |     |