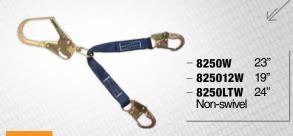

## 8250

#### CHAIN \ Rebar Positioning Assembly

Swivel Steel Rebar Hook with 2.5" Gate Opening;
 Clevis-pin Steel Snap Hooks; Grade 80 Chain.



#### 8250LT

#### **CHAIN \ Rebar Positioning Assembly**

Steel Rebar Hook with 2.5" Gate Opening;
 Clevis-pin Steel Snap Hooks; Grade 80 Chain.



#### 8250A

#### **CHAIN \ Rebar Positioning Assembly**

Aluminum Rebar Hook with Swivel and 2.5"
 Gate Opening; Clevis-pin Steel Snap Hooks;
 Grade 80 Chain.



#### **8250LTWA**

#### WEB \ Rebar Positioning Assembly

 Aluminum Rebar Hook with 2.5" Gate Opening; Aluminum Snap Hooks; Two-layer Jacketed Web for Wear Resistance.



#### 8250W

#### WEB \ Rebar Positioning Assembly

**POSITIONING \ Rebar and Tower** 

Swivel Steel Rebar Hook with 2.5" Gate;
 2 Steel Snap Hooks;
 2 Layer Jacketed Web.



#### 8457

#### **TOWER \ Positioning Assembly**

- Spreader Hook with Carabiner.



#### 8458

#### **TOWER \ Positioning Assembly**

 Spreader Hook with Carabiner and Swivel Rebar Hook.



#### 8459

#### **TOWER \ Positioning Assembly**

 Spreader Hook with Swivel Rebar Hook and Web Extension.





**CHAIN / REBAR POSITIONING ASSEMBLY** 

#### RESTRAINT

Restraint Lanyards are intended to be used on platforms, in buckets and other areas to prevent the possibility of a fall. Different lengths and types are available to restrict leading edge access. Restraint lanyards can be attached to the back D-ring on a full body harness or restraint belt.



## 8206

WEB / RESTRAINT LANYARD

#### 8206

#### WEB \ Restraint Lanyard

- 6' Single Leg; with 2 Snap Hooks.



 - 8206
 6' Length
 - 8204