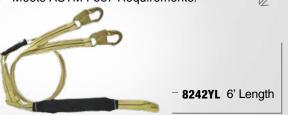

8001BL - PG. 65

72494FT - PG. 35

**8242Y3L** - PG. 98

7051 - PG. 69

8242L - PG. 98

13