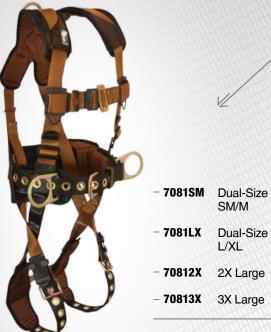

# 7081LX

# **COMFORTECH** \ Belted Construction

3 D-rings, Back and Side; Tongue Buckle Legs and Mating buckle Chest; Lumbar-supporting Waist Pad.