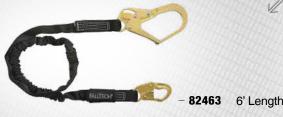

ooks.



#### 8248Y

#### IRONMAN® \ Internal

- 6' Y-leg for 100% Tie-off; 12' Extended Freefall; with 1 Swivel Snap Hook and 2 x 5,000 lbs Gate Carabiners.



#### 8241

#### WRAPTECH® \ ViewPack

- 6' Single Leg; with 1 Snap Hook and 1x 5,000 lbs Gate Carabiner for Tie-back.

SPECIALTY \ Shock Absorbing Lanyards



#### 8247

#### **IRONMAN® \** Internal

- 6' Single Leg; 12' Extended Freefall; with 2 Snap Hooks.



#### 82473

#### IRONMAN® \ Internal

- 6' Single Leg; 12' Extended Freefall; with 1 Snap Hook and 1 Rebar Hook.



#### 8248

#### IRONMAN® \ Internal

- 6' Single Leg; 12' Extended Freefall; with 1 Snap Hook and 1 x 5,000 lbs Gate Carabiner.



8248 6' Length



#### 82463

#### **HEAVYWEIGHT® \ Internal**

- 6' Single Leg; 400 lbs Capacity; 1 Snap Hook and 1 Rebar Hook.



#### 8246Y3

#### **HEAVYWEIGHT® \ Internal**

- 6' Y-leg for 100% Tie-off; 400 lbs Capacity; with 1 Swivel Snap Hook and 2 Rebar Hooks.



#### 8242L

#### ARC FLASH \ Soft Pack

 - 6' Single Leg; with 1 Loop and 1 Snap Hook; Kevlar® and Nomex® Web; Meets ASTM F887 Requirements.



#### 82423L

#### ARC FLASH \ Soft Pack

-6' Single Leg; with 1 Loop and 1 Rebar Hook; Kevlar® and Nomex® Web; Meets ASTM F887 Requirements.



#### 8246

#### **HEAVYWEIGHT® \ Internal**

- 6' Single Leg; 400 lbs Capacity; with 2 Snap Hooks.



#### 8246Y

#### **HEAVYWEIGHT® \ Internal**

-6' Y-leg for 100% Tie-off; 400 lbs Capacity; with 1 Swivel Snap Hook and 2 Snap Hooks.



#### 8242YL

#### **ARC FLASH \ Soft Pack**

- 6' Y-leg for 100% Tie-off; with 1 Loop and 2 Snap Hooks; Kevlar® and Nomex® Web; Mee