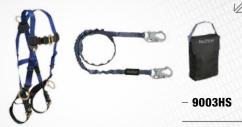

7015 Harness; 8259Y3 Shock Absorbing Lanyard.



#### 8593A

#### FALL PROTECTION \ Roofer's Kit

 7015 Harness; 8149 Vertical Lifeline, 8353LT Shock Absorbing Lanyard with Manual Grab; 7410 Roof Anchor.



#### 9103JK

#### FALL PROTECTION \ Roofer's Kit

 7016 Harness; 8150 Vertical Lifeline, 8368 Shock Absorbing Lanyard with Trailing Grab; 7372 Passthrough Sling Anchor.

8593A



#### 9504Z

#### FALL PROTECTION \ Starter Kit

- 7007 Harness; 8259 Shock Absorbing Lanyard.



#### 9505Z

#### FALL PROTECTION \ Starter Kit

- 7016 Harness; 8259 Shock Absorbing Lanyard.



#### 9001HS

#### FALL PROTECTION \ Carry Kit

 7016 Harness; 8259 Shock Absorbing Lanyard, 5005P Gear Bag.



#### 9003HS

#### FALL PROTECTION \ Carry Kit

 7018 Harness; 8259 Shock Absorbing Lanyard, 5005P Gear Bag.



#### 5005P

#### STORAGE \ Gear Bag

- Small Gear Bag with Handle; 8" x 11".



5005P

#### 5004WP

#### STORAGE \ Gear Bag

 Water Resistant Gear Bag; with Carry Handles; 17" x 9" x 9".



- 5004WP

#### 9017HS

#### FALL PROTECTION \ Carry Kit

 7015 Harness; 8259Y Shock Absorbing Lanyard, 5007LP Gear Bag.



#### 9010CP

#### FALL PROTECTION \ Carry Kit

7007 Harness; 8259 Shock Absorbing Lanyard, 5005P Gear Bag.



#### 5007LP

#### STORAGE \ Gear Bag

 Large Gear Bag with Shoulder Strap and Carry Handles; 10" x 18".



5007LP 10" x 18" 5006MP 9" x 15"

#### 5026

#### STORAGE \ Gear Bag

 Extra Large Duffle Gear Bag, with 2 Shoulder Straps and Carry Handle; 20" x 14".



**- 5026** 



#### RIGID OVERHEAD SYSTEMS

Rigid Overhead systems provide all the benefits of rigid track fall p