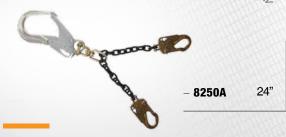

M \ View Pack

- 6' Y-leg for 100% Tie-off; Coated Web; with 3 Snap Hooks.



**82608T** 6' Length

#### 82563T

#### **TITANIUM \** View Pack

– 6' Single Leg; Coated Web; with 1 Snap Hook and 1 Rebar Hook.



82563T 6' Length





#### POSITIONING

Positioning lanyards or rebar assemblies are designed for use on vertical work surfaces.



#### 8250

#### CHAIN \ Rebar Positioning Assembly

Swivel Steel Rebar Hook with 2.5" Gate Opening;
 Clevis-pin Steel Snap Hooks; Grade 80 Chain.



#### 8250LT

#### **CHAIN \ Rebar Positioning Assembly**

Steel Rebar Hook with 2.5" Gate Opening;
 Clevis-pin Steel Snap Hooks; Grade 80 Chain.



#### 8250A

#### **CHAIN \ Rebar Positioning Assembly**

Aluminum Rebar Hook with Swivel and 2.5"
 Gate Opening; Clevis-pin Steel Snap Hooks;
 Grade 80 Chain.



#### **8250LTWA**

#### WEB \ Rebar Positioning Assembly

 Aluminum Rebar Hook with 2.5" Gate Opening; Aluminum Snap Hooks; Two-layer Jacketed Web for Wear Resistance.



#### 8250W

#### WEB \ Rebar Positioning Assembly

**POSITIONING \ Rebar and Tower** 

Swivel Steel Rebar Hook with 2.5" Gate;
 2 Steel Snap Hooks;
 2 Layer Jacketed Web.



#### 8457

#### **TOWER \ Positioning Assembly**

- Spreader Hook with Carabiner.



#### 8458

#### **TOWER \ Positioning Assembly**

 Spreader Hook with Carabiner and Swivel Rebar Hook.



#### 8459

#### **TOWER \ Positioning Assembly**

 Spreader Hook with Swivel Rebar Hook and Web Extension.





**CHAIN / REBAR POSITIONING ASSEMBLY** 

#### RESTRAINT

Restraint Lanyards are intended to be used on platforms, in buckets and other areas to preven