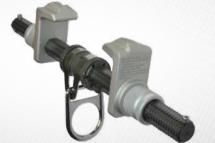

# ANCHORAGE

FallTech's SteelGrip® beam clamps feature lightweight, ergonomic, EasyGrip latch assemblies for quick installation and ease of adjustment. Employing alloy steel jaws and nylon slider pads, SteelGrip Beam Clamps offer a high degree of mobility and smooth trailing behind the worker.

STEELGRIP® \ Dual Adjust Beam Anchor

#7530

Alloy steel jaws for superior strength

Nylon slider pads on jaws provide worker with trailing mobility

# STEEL \ Trailing Beam Clamp

- Single Ratcheting; Fits 4" to 12" Flange Width; Machined Aluminum Bar; Steel Jaws with Slider Pads.

# STEEL \ Trailing Beam Clamp

- Dual Ratcheting for Centering on I-beam; Fits 4" to 14" Flange Width; Machined Aluminum Bar; Steel Jaws with Slider Pads.