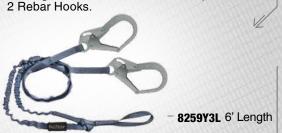

nergy absorber limits fall forces to 900 lbs or less

Durable tubular polyester outer jacket web resists abrasion and UV

3,600 lbs gate strength on all

steel connectors

Contrasting load-indicator stitch displays when a fall event has occurred

#### 8259Y3

**INTERNAL** / TUBULAR WEB

#### 8259Y3

#### INTERNAL \ Tubular Web

- 6' Y-leg for 100% Tie-off; with 1 Snap Hook and 2 Rebar Hooks.



#### 8259Y

#### INTERNAL \ Tubular Web

- 6' Y-leg for 100% Tie-off; with 3 Snap Hooks.



#### 8259

#### **INTERNAL \** Tubular Web

- 6' Single Leg; with 2 Snap Hooks.



#### 82593

#### **INTERNAL \** Tubular Web

– 6' Single Leg; with 1 Snap Hook and 1 Rebar Hook.



# 8259Y3L

#### INTERNAL \ Tubular Web

- 6' Y-leg for 100% Tie-off; with 1 Loop and

**INTERNAL** \ Shock Absorbing Lanyards



#### 8259YL

#### **INTERNAL \** Tubular Web

- 6' Y-leg for 100% Tie-off; with 1 Loop and 2 Snap Hooks.



#### 8259L

#### INTERNAL \ Tubular Web

-6' Single Leg; with 1 Loop and 1 Snap Hook.



#### 82593L

#### INTERNAL \ Tubular Web

-6' Single Leg; with 1 Loop and 1 Rebar Hook.



82593L 6' Length



#### FT BASIC®

FT Basic® lanyards are compliance-grade without compromising performance or safety.

Rugged 1" polyester webbing provides extreme UV resistance



Polyester label cover protects warning and inspection labels

## 8256LT

FT BASIC / SOFT PACK

#### 8256LT

#### FT BASIC \ Soft Pack

- 6' Single Leg; with 2 Snap Hooks.



- **8256LT** 6' Length

## 8256LTL

#### FT BASIC \ Soft Pack

- 6' Single Leg; with 1 Loop and 1 Snap Hook.

FT BASIC® \ Shock Absorbing Lanyards



- *