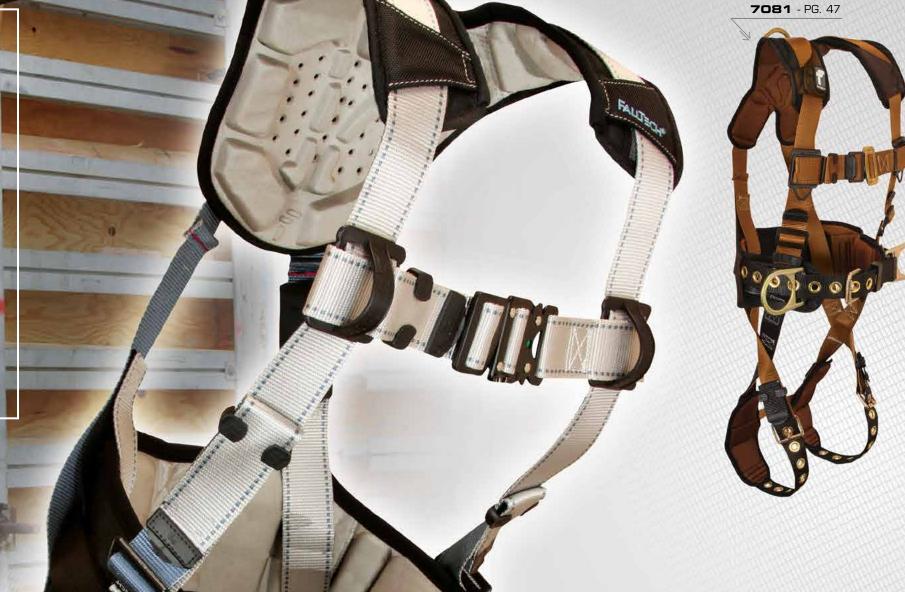

# 7081LX

# **COMFORTECH** \ Belted Construction

3 D-rings, Back and Side; Tongue Buckle Legs and Mating buckle Chest; Lumbar-supporting Waist Pad.