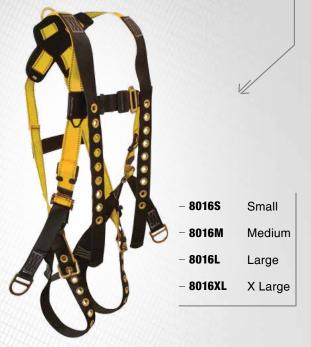

# 8016L

# ROUGHNECK \ Derrick Non-belted

 3 D-rings, Back and Hip-lifting; Tongue Buckle Legs and Mating Buckle Chest; Upper Torso Tongue Buckle Straps for #8037 Belly Belt (sold separately).