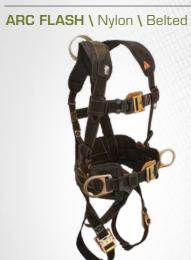

# **FALLTECH HAS THE ANSWER**

When working at heights around high-voltage, don't let your fall protection get in the way of safety. FallTech's Arc Flash series provides a flame-resistant top layer of safety to protect you when you're working at heights and Arc Flash is a serious risk. Third party tested to meet ASTM requirements, Arc Flash harnesses and lanyards combine traditional personal fall arrest systems with the added benefit of flame resistance.

# SPECIALTY

Every workplace is unique and worker safety often includes dealing with more than just the fall hazard. With specialty harnesses built for electrical applications, climbing, welding, harsh environments and high visibility, we understand that protecting you doesn't end with the fall hazard. When your workplace demands more than everyday fall protection, FallTech has the solution.