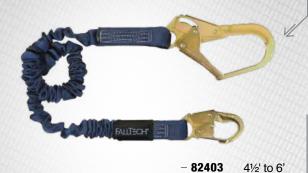

** Internal Elastic

 4½' to 6'; Adjustable Y-leg for 100% Tieoff; with 3 Snap Hooks and D-ring for SRL Attachment.



#### 8240Y

#### **ELASTECH \** Internal Elastic

 4½' to 6'; Adjustable Y-leg for 100% Tie-off; with 3 Snap Hooks.



# 8240Y32D2R

#### **ELASTECH \** Internal Elastic

 4½' to 6'; Adjustable Y-leg for 100% Tie-off; with 1 Snap Hook and 2 Rebar Hooks; 1 D-ring for SRL Attachment and 2 Rescue D-rings.



#### 8240Y3L

#### **ELASTECH \** Internal Elastic

4½ to 6; Adjustable Y-leg for 100% Tie-off; with Loop and 2 Rebar Hooks.



**8240Y3L** 4½' to 6'

T-CI

www.falltech.com

4½' to 6'; Adjustable Y-leg for 100% Tie-off; with 3 Aluminum Snap Hooks.

90

#### 82403

#### **ELASTECH \** Internal Elastic

4½' to 6'; Adjustable Single Leg; with 1 Snap Hook and 1 Rebar Hook.



#### 82403L

#### **ELASTECH \** Internal Elastic

- 4½' to 6'; Adjustable Single Leg; with Loop and 1 Rebar Hook.



- **82403L6** 4½' to 6'

#### 8240

#### **ELASTECH \** Internal Elastic

- 4½' to 6'; Adjustable Single Leg; with 2 Snap Hooks.



-824041/2' to 6'

4½' to 6'

#### 8240L

#### **ELASTECH \** Internal Elastic

4½' to 6'; Adjustable Single Leg; with Loop and 1 Snap Hook.



8240L 4½' to 6'



#### 8240Y3A

#### **ELASTECH \** Aluminum

 4½' to 6'; Adjustable Y-leg for 100% Tie-off; with 1 Aluminum Snap Hook and 2 Aluminum Rebar Hooks.



#### 82403A

#### **ELASTECH \** Aluminum

- 41/2' to 6'; Adjustable Single Leg; with 1 Aluminum Snap Hook and 1 Aluminum Rebar Hook.



82403A

4½' to 6'

#### 8240Y3A2R

8240YA

**ELASTECH \** Aluminum

#### **ELASTECH \** Aluminum

- 4