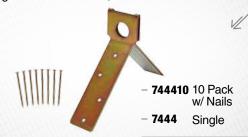

# 744410

# **ROOFING \ Single Use/10pk**

- Single-use Roof Anchor; with Nails.