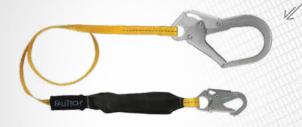

259L

#### INTERNAL \ Tubular Web

-6' Single Leg; with 1 Loop and 1 Snap Hook.



#### 82593L

#### INTERNAL \ Tubular Web

-6' Single Leg; with 1 Loop and 1 Rebar Hook.



82593L 6' Length



#### FT BASIC®

FT Basic® lanyards are compliance-grade without compromising performance or safety.

Rugged 1" polyester webbing provides extreme UV resistance



Polyester label cover protects warning and inspection labels

## 8256LT

FT BASIC / SOFT PACK

#### 8256LT

#### FT BASIC \ Soft Pack

- 6' Single Leg; with 2 Snap Hooks.



- **8256LT** 6' Length

## 8256LTL

#### FT BASIC \ Soft Pack

- 6' Single Leg; with 1 Loop and 1 Snap Hook.

FT BASIC® \ Shock Absorbing Lanyards



- **8256LTL** 6' Length

#### 8256LT3

#### FT BASIC \ Soft Pack

– 6' Single Leg; with 1 Snap Hook and 1 Rebar Hook.



- **8256LT3** 6' Length

#### 8256LTY

#### FT BASIC \ Soft Pack

- 6' Y-leg for 100% Tie-off; with 3 Snap Hooks.



- **8256LTY** 6' Length

#### 8256LTY3

#### FT BASIC \ Soft Pack

- 6' Y-leg for 100% Tie-off; 1 Snap Hook and



#### 8256LTD

#### FT BASIC \ Soft Pack

– 6' Single Leg; with 2 Snap Hooks and Single Tie-back D-ring.



- **8256LTD** 6' Length - **8256LTY2D** Y-leg; 3 Snap Hooks



#### SPECIALTY

FallTech has a wide variety of lanyards designed for specialty applications. Whether you are looking for a tie-back lanyard, extended free-fall or something that is able to survive extreme environments, we have all the bases covered.

> Heavy-duty leg construction of 1" internal webbing with outer tubular jacket designed specifically for tie-back of integral carabiners

> > Twi