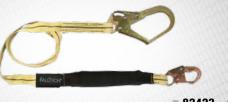

d 2 Snap Hooks; Kevlar® and Nomex® Web; Meets ASTM F887 Requirements.



#### 8242Y3L

#### ARC FLASH \ Soft Pack

- 6' Y-leg for 100% Tie-off; with 1 Loop and 2 Rebar Hooks; Kevlar® and Nomex® Web; Meets ASTM F887 Requirements.



#### 8242

#### WELDTECH \ Soft Pack

- 6' Single Leg; with 2 Snap Hooks; Kevlar® and Nomex® Web.



#### 8242Y

#### WELDTECH \ Soft Pack

- 6' Y-leg for 100% Tie-off; with 3 Snap Hooks; Kevlar® and Nomex® Web.



#### 8243

#### **WELDTECH \ Internal**

- 6' Single Leg; with 2 Snap Hooks; Nomex® Jacket.



#### 8243Y

#### WELDTECH \ Internal

- 6' Y-leg for 100% Tie-off; with 3 Snap Hooks; Nomex® Jacket.



#### 82423

#### WELDTECH \ Soft Pack

- 6' Single Leg; with 1 Snap Hook and 1 Rebar Hook; Kevlar® and Nomex® Web.

SPECIALTY \ Shock Absorbing Lanyards



82423 6' Length

#### 8242Y3

#### WELDTECH \ Soft Pack

- 6' Y-leg for 100% Tie-off; with 1 Snap Hook and 2 Rebar Hooks; Kevlar® and Nomex® Web.



#### 82433

#### **WELDTECH \** Internal

- 6' Single Leg; with 1 Snap Hook and 1 Rebar Hook; Nomex® Jacket.



82433 6' Length

#### 8243Y3

#### WELDTECH \ Internal

- 6' Y-leg for 100% Tie-off; with 1 Snap Hook and 2 Rebar Hooks; Nomex® Jacket.





#### **TITANIUM®**

Designed to be the most durable lanyards on the market today, FallTech Titanium® Series combines all the benefits of polyurethane coated lanyards with the comfort and pliability of traditional personal fall arrest systems.



#### 826073T

#### 826073T

#### TITANIUM \ View Pack

- 6' Y-leg for 100% Tie-off; Coated Web; with 1 Snap Hook and 2 Rebar Hook and 2 Rebar Hooks.