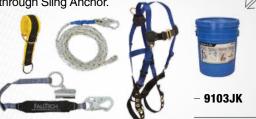

Kit

7016 Harness; 8150 Vertical Lifeline, 8368
 Shock Absorbing Lanyard with Trailing Grab;
 7410 Roof Anchor.



#### 8592A

#### FALL PROTECTION \ Roofer's Kit

 7015 Harness; 8149 Vertical Lifeline, 8353LT Shock Absorbing Lanyard with Manual Grab; 7444 Roof Anchor.



#### 9500Z

FALL PROTECTION \ Starter Kit

\_ 7015 Harness; 8259 Shock Absorbing Lanyard.



#### 9503Z

#### FALL PROTECTION \ Starter Kit

- 7015 Harness; 8259Y3 Shock Absorbing Lanyard.



#### 8593A

#### FALL PROTECTION \ Roofer's Kit

 7015 Harness; 8149 Vertical Lifeline, 8353LT Shock Absorbing Lanyard with Manual Grab; 7410 Roof Anchor.



#### 9103JK

#### FALL PROTECTION \ Roofer's Kit

 7016 Harness; 8150 Vertical Lifeline, 8368 Shock Absorbing Lanyard with Trailing Grab; 7372 Passthrough Sling Anchor.

8593A



#### 9504Z

#### FALL PROTECTION \ Starter Kit

- 7007 Harness; 8259 Shock Absorbing Lanyard.



#### 9505Z

#### FALL PROTECTION \ Starter Kit

- 7016 Harness; 8259 Shock Absorbing Lanyard.



#### 9001HS

#### FALL PROTECTION \ Carry Kit

 7016 Harness; 8259 Shock Absorbing Lanyard, 5005P Gear Bag.



#### 9003HS

#### FALL PROTECTION \ Carry Kit

 7018 Harness; 8259 Shock Absorbing Lanyard, 5005P Gear Bag.



#### 5005P

#### STORAGE \ Gear Bag

- Small Gear Bag with Handle; 8" x 11".



5005P

#### 5004WP

#### STORAGE \ Gear Bag

 Water Resistant Gear Bag; with Carry Handles; 17" x 9" x 9".



- 5004WP

#### 9017HS

#### FALL PROTECTION \ Carry Kit

 7015 Harness; 8259Y Shock Absorbing Lanyard, 5007LP Gear Bag.



#### 9010CP

#### FALL PROTECTION \ Carry Kit

7007 Harness; 8259 Sho