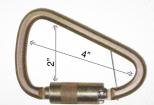

# CONNECTORS

2

FallTech's wide variety of connectors and lanyard configurations are designed to give you flexibility while making safe connections when anchoring off. All of our lanyards are designed to meet or exceed applicable OSHA and ANSI standards.

| SHOCK ABSORBING LANYARDS       | 82  |
|--------------------------------|-----|
| » ViewPack                     | 84  |
| » ElasTech                     | 88  |
| » Internal                     | 92  |
| » FT Basic                     | 94  |
| » Specialty                    | 96  |
| » Titanium                     | 100 |
| POSITIONING/RESTRAINT LANYARDS | 102 |
| » Positioning                  | 102 |
| » Restraint                    | 104 |
| VERTICAL ACCESS                | 106 |
| » Rope Grabs                   | 106 |
| » Rope Grab Lanyard Sets       | 107 |
| » Vertical Lifelines           | 108 |
| CARABINERS & EXTENDERS         | 109 |
| » Extenders                    | 109 |
| » Carabiners                   | 109 |
|                                |     |