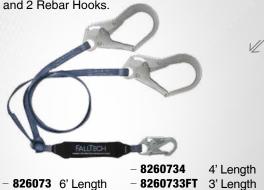

ECTION INFORMATION INSIDE

Integral label cover to protect warning and inspection labels

Tear-away absorber design limits fall forces to 900 lbs or less

#### 8256

#### VIEWPACK \ Web

- 6' Single Leg with 2 Snap Hooks.



8253 3' Length **- 8254** 

8256 6' Length

# 4' Length

## 82563

#### **VIEWPACK \ Web**

6- Single Leg with 1 Snap Hook and 1 Rebar Hook.



82563 6' Length

**82543** 4' Length

#### 82562

#### VIEWPACK \ Web

- 6' Single Leg with 2 Snap Hooks and Tie-back D-ring.



**- 82562** 6' Length

#### 8257

#### VIEWPACK \ Web

- 41/2' to 6' Adjustable, Single Leg with 2 Snap Hooks.



#### 82608

#### VIEWPACK \ Web

- 6' Y-leg for 100% Tie-off; with 3 Snap Hooks.



#### 826073

#### **VIEWPACK \ Web**

- 6' Y-leg for 100% Tie-off; with 1 Snap Hook and 2 Rebar Hooks.



#### 826082D

#### VIEWPACK \ Web

- 6' Y-leg for 100% Tie-off; 3 Snap Hooks and 2 Tie-back D-rings.



#### 8260732D

#### VIEWPACK \ Web

- 6' Y-leg for 100% Tie-off; with 1 Snap Hook and 2 Rebar Hooks; and 2 Tie-back D-rings.



8260732D 6' Length

#### 826073ADJ

#### VIEWPACK \ Web

- 4½' to 6' Adjustable Y-leg for 100% Tie-off; with 1 Snap Hook and 2 Rebar Hooks.



826073ADJ 41/2' to 6'

#### 8106

#### VIEWPACK \ Rope

- 6' Single Leg, 5/8" Premium Polyester Rope, 2 Snap Hooks.



- 8106 6' Length

- **8103** 3' Length

- **8104** 4' Length

### 82563A

#### VIEWPACK \ Aluminum

- 6' Single Leg; with 1 Aluminum Snap hook and 1 Aluminum Rebar Hook.



82563A 6' Length

#### 826073A

#### **VIEWPACK \** Aluminum

- 6' Y-leg for 100% Tie-off; with 1 Aluminum Snap Hook and 2 Aluminum