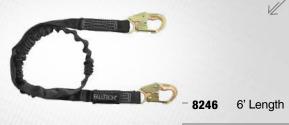

Hook.



#### 8248

#### IRONMAN® \ Internal

- 6' Single Leg; 12' Extended Freefall; with 1 Snap Hook and 1 x 5,000 lbs Gate Carabiner.



8248 6' Length



#### 82463

#### **HEAVYWEIGHT® \ Internal**

- 6' Single Leg; 400 lbs Capacity; 1 Snap Hook and 1 Rebar Hook.



#### 8246Y3

#### **HEAVYWEIGHT® \ Internal**

- 6' Y-leg for 100% Tie-off; 400 lbs Capacity; with 1 Swivel Snap Hook and 2 Rebar Hooks.



#### 8242L

#### ARC FLASH \ Soft Pack

 - 6' Single Leg; with 1 Loop and 1 Snap Hook; Kevlar® and Nomex® Web; Meets ASTM F887 Requirements.



#### 82423L

#### ARC FLASH \ Soft Pack

-6' Single Leg; with 1 Loop and 1 Rebar Hook; Kevlar® and Nomex® Web; Meets ASTM F887 Requirements.



#### 8246

#### **HEAVYWEIGHT® \ Internal**

- 6' Single Leg; 400 lbs Capacity; with 2 Snap Hooks.



#### 8246Y

#### **HEAVYWEIGHT® \ Internal**

-6' Y-leg for 100% Tie-off; 400 lbs Capacity; with 1 Swivel Snap Hook and 2 Snap Hooks.



#### 8242YL

#### **ARC FLASH \ Soft Pack**

- 6' Y-leg for 100% Tie-off; with 1 Loop and 2 Snap Hooks; Kevlar® and Nomex® Web; Meets ASTM F887 Requirements.



#### 8242Y3L

#### ARC FLASH \ Soft Pack

- 6' Y-leg for 100% Tie-off; with 1 Loop and 2 Rebar Hooks; Kevlar® and Nomex® Web; Meets ASTM F887 Requirements.



#### 8242

#### WELDTECH \ Soft Pack

- 6' Single Leg; with 2 Snap Hooks; Kevlar® and Nomex® Web.



#### 8242Y

#### WELDTECH \ Soft Pack

- 6' Y-leg for 100% Tie-off; with 3 Snap Hooks; Kevlar® and Nomex® Web.



#### 8243

#### **WELDTECH \ Internal**

- 6' Single Leg; with 2 Snap Hooks; Nomex® Jacket.



#### 8243Y

#### WELDTECH \ Int