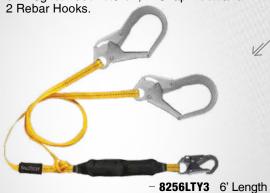

# MULTI-PURPOSE \ WeldTech Choker

- WeldTech Kevlar® Choker with 1 D-ring.

MULTI-PURPOSE \ Anchorage