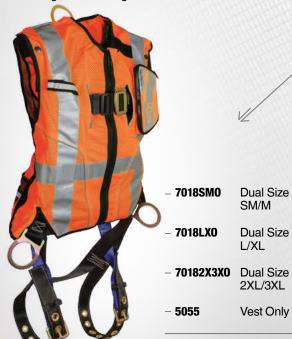

# 7015

# **CONTRACTOR** \ Standard, Non-belted

- 1 Back D-ring; Mating Buckle Legs