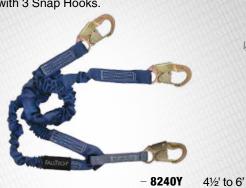

stic won't soften from frequent use

Forged steel or aluminum connectors with 3,600 lbs gate strength

Full-length internal energy absorber limits fall forces to 900 lbs or less

#### 8240Y3

**ELASTECH / INTERNAL ELASTIC** 

FALLTECH

#### 8240Y3

#### ELASTECH \ Internal Elastic

 4½' to 6'; Adjustable Y-leg for 100% Tie-off; with 1 Snap Hook and 2 Rebar Hooks.



#### 8240Y32D

#### **ELASTECH \** Internal Elastic

 4½' to 6'; Expanding Y-leg for 100% Tieoff; with 1 Snap Hook and 2 Rebar Hooks; D-ring for SRL Attachment.



#### 8240Y2D

#### **ELASTECH \** Internal Elastic

 4½' to 6'; Adjustable Y-leg for 100% Tieoff; with 3 Snap Hooks and D-ring for SRL Attachment.



#### 8240Y

#### **ELASTECH \** Internal Elastic

 4½' to 6'; Adjustable Y-leg for 100% Tie-off; with 3 Snap Hooks.



# 8240Y32D2R

#### **ELASTECH \** Internal Elastic

 4½' to 6'; Adjustable Y-leg for 100% Tie-off; with 1 Snap Hook and 2 Rebar Hooks; 1 D-ring for SRL Attachment and 2 Rescue D-rings.



#### 8240Y3L

#### **ELASTECH \** Internal Elastic

4½ to 6; Adjustable Y-leg for 100% Tie-off; with Loop and 2 Rebar Hooks.



**8240Y3L** 4½' to 6'

T-CI

www.falltech.com

4½' to 6'; Adjustable Y-leg for 100% Tie-off; with 3 Aluminum Snap Hooks.

90

#### 82403

#### **ELASTECH \** Internal Elastic

4½' to 6'; Adjustable Single Leg; with 1 Snap Hook and 1 Rebar Hook.



#### 82403L

#### **ELASTECH \** Internal Elastic

- 4½' to 6'; Adjustable Single Leg; with Loop and 1 Rebar Hook.



- **82403L6** 4½' to 6'

#### 8240

#### **ELASTECH \** Internal Elastic

- 4½' to 6'; Adjustable Single Leg; with 2