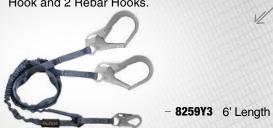

# C - CONNECTORS

FallTech offers a wide range of connectors - lanyards, lifelines, carabiners and extenders - that couple the full body harness to an anchorage.

# CONNECTORS

2

FallTech's wide variety of connectors and lanyard configurations are designed to give you flexibility while making safe connections when anchoring off. All of our lanyards are designed to meet or exceed applicable OSHA and ANSI standards.

| SHOCK ABSORBING LANYARDS       | 82  |
|--------------------------------|-----|
| » ViewPack                     | 84  |
| » ElasTech                     | 88  |
| » Internal                     | 92  |
| » FT Basic                     | 94  |
| » Specialty                    | 96  |
| » Titanium                     | 100 |
| POSITIONING/RESTRAINT LANYARDS | 102 |
| » Positioning                  | 102 |
| » Restraint                    | 104 |
| VERTICAL ACCESS                | 106 |
| » Rope Grabs                   | 106 |
| » Rope Grab Lanyard Sets       | 107 |
| » Vertical Lifelines           | 108 |
| CARABINERS & EXTENDERS         | 109 |
| » Extenders                    | 109 |
| » Carabiners                   | 109 |
|                                |     |