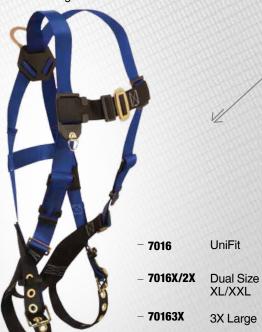

# 7016

# CONTRACTOR \ Standard, Non-belted

1 Back D-ring; Tongue Buckle Legs and Mating Buckle Chest.

**CONTRACTOR \ BELTED CONSTRUCTION** 