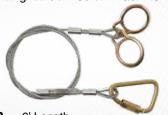

# 84202DC

# MULTI-PURPOSE \ Carabiner Sling Anchor

- Carabiner Sling Anchor; 2 O-rings and Carabiner; 1/4" Vinyl-coated Galvanized Cable; One Carabiner; Attaches to an O-ring, Leaving 2nd O-ring for Connector Attachment.