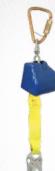

# DEVICES

110

Purpose-built to exacting requirements, FallTech devices range from precision engineered self-retracting lifelines (SRLs) to a complete line of equipment to facilitate confined space entry, retrieval and rescue.

| SELF-RETRACTING LIFELINES | 110 |
|---------------------------|-----|
| » Cable                   | 112 |
| » Web                     | 115 |
| RESCUE                    | 116 |
| » Trauma Relief           | 116 |
| » Controlled Descent      | 116 |
| CONFINED SPACE            | 117 |
| » Tripods                 | 117 |
| » 3-way Retrieval         | 118 |
| » Winches                 | 118 |
| » Tripod Kits             | 120 |
|                           |     |