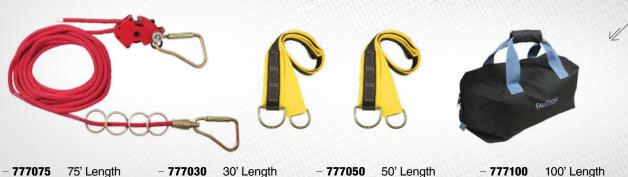

# 777075

# HORIZONTAL LIFELINE KIT \ 4 Person

- 4-person Temporary Horizontal Lifeline Kit Includes Synthetic Rope; Line Tensioner; 4 O-rings; 2 Carabiners; 2 Pass-through Anchors; with Storage Bag.

# HORIZONTAL LIFELINE KIT \ 2 Person

-2-person Temporary Horizontal Roof Truss System; Includes 2 Dual Truss Roof Anchors; 50' length Synthetic Rope; Line Tensioner; 2 O-rings; 2 Carabiners; with Storage Bag.

# HORIZONTAL LIFELINE KIT \ 4 Person

4-person Temporary Horizontal Roof Truss System; Includes 2 Dual Truss Roof Anchors;
 50' length Synthetic Rope; Line Tensioner; 4 O-rings; 2 Carabiners; with Storage Bag.

# HORIZONTAL LIFELINE KIT \ 4 Person

4-person Temporary Horizontal Roof System; Includes 2 EcoAnchors; Synthetic Rope; Line Tensioner;
 4 O-rings; 2 Carabiners; with 2 EcoAnchor Duffle Bags and 1 Storage Bag.