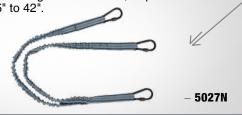

s Tool Capacity; 2 Carabiners; Expands from 36" to 50".



#### 5027H

#### **ACCESSORIES \** Tool Lanyards

- Heavy-duty; 15 lbs Tool Capacity; Loop



#### 5027E

#### **ACCESSORIES \** Tool Lanyards

- Heavy-duty; 15 lbs Tool Capacity; Speed-clip Loop and Carabiner; Expands from 38" to 50".



#### 5027D

#### **ACCESSORIES \** Tool Lanyards

- 10 lbs Tool Capacity; Speed-clip Loop and Carabiner; Expands from 36" to 43".



#### 5027G

#### **ACCESSORIES \** Tool Lanyards

- Wrist Leash with Speed-clip Loop.



#### 5027F

#### **ACCESSORIES \** Tool Lanyards

Speed-clip Loops for Interchanging Tools on a Single Leash; (For use with 5027E,



#### 5027N

#### **ACCESSORIES** \ Tool Lanyards

- Heavyweight®; Y-Leg; 25 lbs Tool Capacity; 3 Screw-gate Carabiners; Expands from 35" to 42".



#### DONNING INSTRUCTIONS



After inspecting the harness, grab the dorsal (back) D-ring and give the harness a shake while lifting harness up. This ensures harness strapping is not tangled.

2X LARGE



Unfasten all buckles (mating and/or tongue buckle). Slip one arm through harness making sure dorsal D-ring is on your back. Slip your free arm through other side of harness and position straps on shoulders.



Reach between legs and grab one leg strap. Bring strap up between legs and connect mating or tongue buckle. Repeat for other leg strap.



Connect chest strap by attaching mating buckle closures. Ideal position for your chest strap is about six (6) inches below your shoulders. Adjust waist belt (if included).



Adjust leg and chest can slip your three lead fingers between vourself