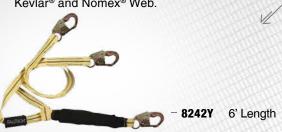

ASTM F887 Requirements.



#### 8246

#### **HEAVYWEIGHT® \ Internal**

- 6' Single Leg; 400 lbs Capacity; with 2 Snap Hooks.



#### 8246Y

#### **HEAVYWEIGHT® \ Internal**

-6' Y-leg for 100% Tie-off; 400 lbs Capacity; with 1 Swivel Snap Hook and 2 Snap Hooks.



#### 8242YL

#### **ARC FLASH \ Soft Pack**

- 6' Y-leg for 100% Tie-off; with 1 Loop and 2 Snap Hooks; Kevlar® and Nomex® Web; Meets ASTM F887 Requirements.



#### 8242Y3L

#### ARC FLASH \ Soft Pack

- 6' Y-leg for 100% Tie-off; with 1 Loop and 2 Rebar Hooks; Kevlar® and Nomex® Web; Meets ASTM F887 Requirements.



#### 8242

#### WELDTECH \ Soft Pack

- 6' Single Leg; with 2 Snap Hooks; Kevlar® and Nomex® Web.



#### 8242Y

#### WELDTECH \ Soft Pack

- 6' Y-leg for 100% Tie-off; with 3 Snap Hooks; Kevlar® and Nomex® Web.



#### 8243

#### **WELDTECH \ Internal**

- 6' Single Leg; with 2 Snap Hooks; Nomex® Jacket.



#### 8243Y

#### WELDTECH \ Internal

- 6' Y-leg for 100% Tie-off; with 3 Snap Hooks; Nomex® Jacket.



#### 82423

#### WELDTECH \ Soft Pack

- 6' Single Leg; with 1 Snap Hook and 1 Rebar Hook; Kevlar® and Nomex® Web.

SPECIALTY \ Shock Absorbing Lanyards



82423 6' Length

#### 8242Y3

#### WELDTECH \ Soft Pack

- 6' Y-leg for 100% Tie-off; with 1 Snap Hook and 2 Rebar Hooks; Kevlar® and Nomex® Web.



#### 82433

#### **WELDTECH \** Internal

- 6' Single Leg; with 1 Snap Hook and 1 Rebar Hook; Nomex® Jacket.



82433 6' Length

#### 8243Y3

#### WELDTECH \ Internal

- 6' Y-leg for 100% Tie-off; with 1 Snap Hook and 2 Rebar Hooks; Nomex® Jacket.





#### **TITANIUM®**

Designed to be the mo