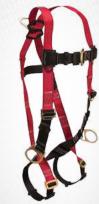

# 7073LX

# **CONTRACTOR** \ Belted Construction

3 D-rings, Back and Side; Tongue Buckle Legs and Mating Buckle Chest; Durable 4" Waist and 7" Shoulder Pads.