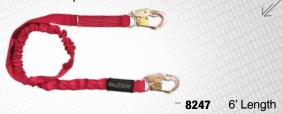

1Y

#### WRAPTECH® \ ViewPack

- 6' Y-leg for 100% Tie-off; with 1 Snap Hook and 2 x 5,000 lbs Gate Carabiners for Tie-back.



#### 8247Y

#### IRONMAN® \ Internal

- 6' Y-leg for 100% Tie-off; 12' Extended Freefall; with 1 Swivel Snap Hook and 2 Snap Hooks.



#### 8247Y3

#### IRONMAN® \ Internal

- 6' Y-leg for 100% Tie-off; 12' Extended Freefall; 1 Snap Hook and 2 Rebar Hooks.



#### 8248Y

#### IRONMAN® \ Internal

- 6' Y-leg for 100% Tie-off; 12' Extended Freefall; with 1 Swivel Snap Hook and 2 x 5,000 lbs Gate Carabiners.



#### 8241

#### WRAPTECH® \ ViewPack

- 6' Single Leg; with 1 Snap Hook and 1x 5,000 lbs Gate Carabiner for Tie-back.

SPECIALTY \ Shock Absorbing Lanyards



#### 8247

#### **IRONMAN® \** Internal

- 6' Single Leg; 12' Extended Freefall; with 2 Snap Hooks.



#### 82473

#### IRONMAN® \ Internal

- 6' Single Leg; 12' Extended Freefall; with 1 Snap Hook and 1 Rebar Hook.



#### 8248

#### IRONMAN® \ Internal

- 6' Single Leg; 12' Extended Freefall; with 1 Snap Hook and 1 x 5,000 lbs Gate Carabiner.



8248 6' Length



#### 82463

#### **HEAVYWEIGHT® \ Internal**

- 6' Single Leg; 400 lbs Capacity; 1 Snap Hook and 1 Rebar Hook.



#### 8246Y3

#### **HEAVYWEIGHT® \ Internal**

- 6' Y-leg for 100% Tie-off; 400 lbs Capacity; with 1 Swivel Snap Hook and 2 Rebar Hooks.



#### 8242L

#### ARC FLASH \ Soft Pack

 - 6' Single Leg; with 1 Loop and 1 Snap Hook; Kevlar® and Nomex® Web; Meets ASTM F887 Requirements.



#### 82423L

#### ARC FLASH \ Soft Pack

-6' Single Leg; with 1 Loop and 1 Rebar Hook; Kevlar® and Nomex® Web; Meets ASTM F887 Requirem