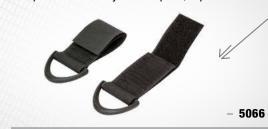

# 7531

# STEEL \ Trailing Beam Clamp

- Single Ratcheting; Fits 4" to 12" Flange Width; Machined Aluminum Bar; Steel Jaws with Slider Pads.