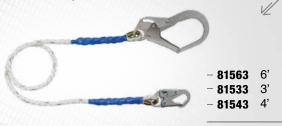

# 7531

# STEEL \ Trailing Beam Clamp

- Single Ratcheting; Fits 4" to 12" Flange Width; Machined Aluminum Bar; Steel Jaws with Slider Pads.