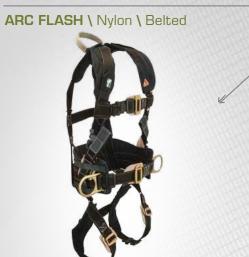

# **FALLTECH HAS THE ANSWER**

When working at heights around high-voltage, don't let your fall protection get in the way of safety. FallTech's Arc Flash series provides a flame-resistant top layer of safety to protect you when you're working at heights and Arc Flash is a serious risk. Third party tested to meet ASTM requirements, Arc Flash harnesses and lanyards combine traditional personal fall arrest systems with the added benefit of flame resistance.

# SPECIALTY

Every workplace is unique and worker safety often includes dealing with more than just the fall hazard. With specialty harnesses built for electrical applications, climbing, welding, harsh environments and high visibility, we understand that protecting you doesn't end with the fall hazard. When your workplace demands more than everyday fall protection, FallTech has the solution.