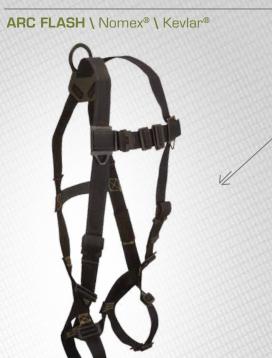

# **FALLTECH HAS THE ANSWER**

When working at heights around high-voltage, don't let your fall protection get in the way of safety. FallTech's Arc Flash series provides a flame-resistant top layer of safety to protect you when you're working at heights and Arc Flash is a serious risk. Third party tested to meet ASTM requirements, Arc Flash harnesses and lanyards combine traditional personal fall arrest systems with the added benefit of flame resistance.