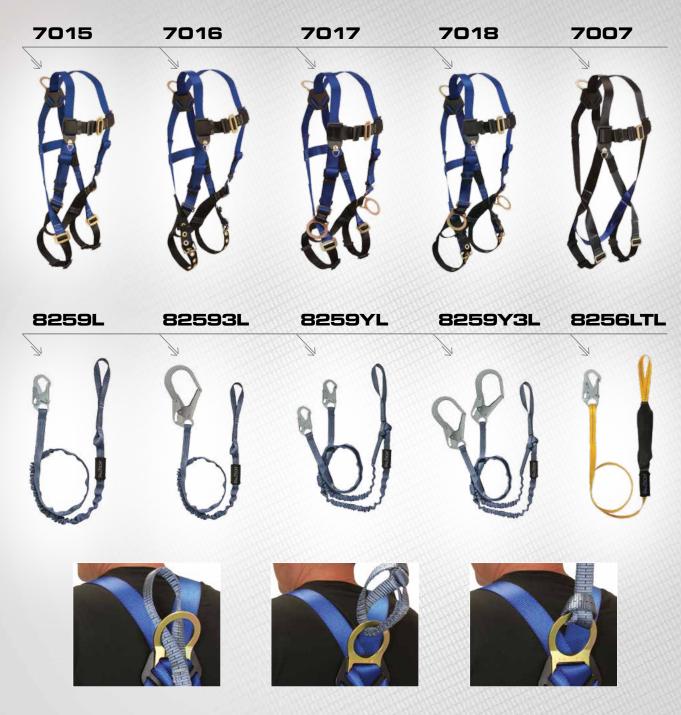

# 7015

# **CONTRACTOR** \ Standard, Non-belted

- 1 Back D-ring; Mating Buckle Legs

# 7017

# **CONTRACTOR** \ Standard, Non-belted

- 3 D-rings, Back and Side; Mating Buckle Legs and Chest.

# 7016

# CONTRACTOR \ Standard, Non-belted

1 Back D-ring; Tongue Buckle Legs and Mating Buckle Chest.

**CONTRACTOR \ BELTED CONSTRUCTION** 

# FTBASIC \ Standard, Non-belted

1 Back D-ring; Mating Buckle Legs and Chest. 3 Points of Adjustment.

UniFit

7007XX 2X Large

70073X 3X Large