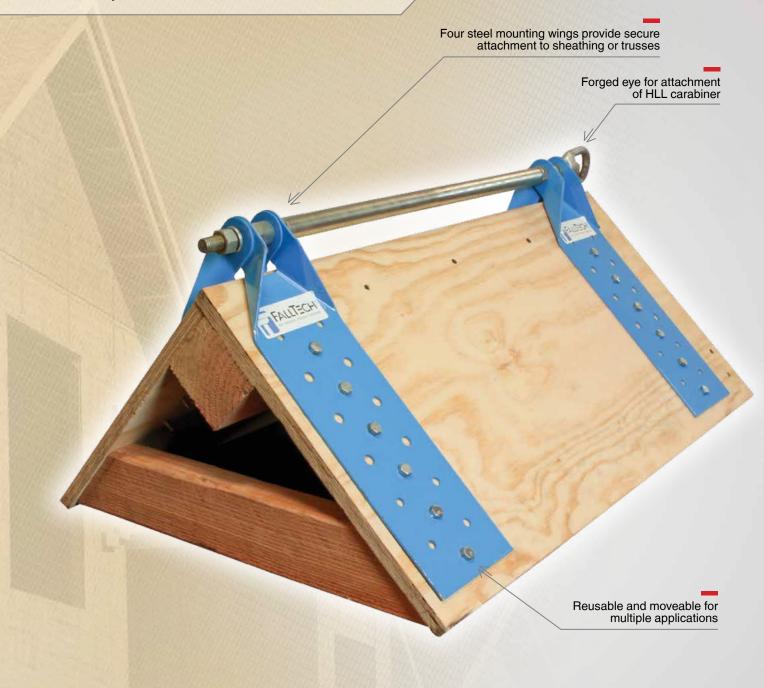

# **ROOFING \** Temporary Reusable

 Dual Truss-mount Anchor for Horizontal Lifeline Use; Attaches to Sheathing or Trusses; Includes Lag Screws and U-bolts; Mounting Plates are 5" x 12" Each and 24" on Center for Roof Trusses.