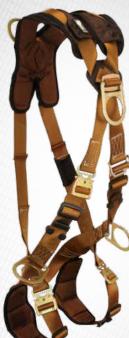

# **TRADESMAN**

Commercial-grade, designed for the professional enduser, Tradesman Harnesses boast premium features that deliver value, long life and durability. Available in standard non-belted and belted construction versions.

5 points of adjustment (chest, legs and torso)

Twin torso keepers for stowing idle lanyard connectors

Forged alloy steel hardware

Paired friction roller adjusters on front torso