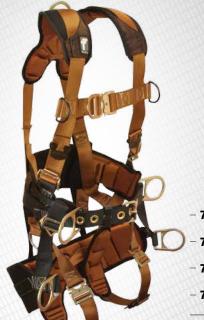

### B – BODY WEAR

The full body harness is used to enjoin the body with the connecting device in every personal fall arrest system. Full Body Harnesses should be chosen to complement the work to be done with consideration to the work environment. FallTech has a broad range of styles including standard non-belted, belted construction style, vest style, crossover, climbing, tower and retrieval with one to seven D-rings.

# **JOURNEYMAN**

High-end construction-grade harnesses equipped for a wide range of fall protection applications. The workhorse of the FallTech line, Journeyman Harnesses stand up to the rigors of all day use. Available in standard non-belted, belted construction, climbing, retrieval, tower and derrick versions.