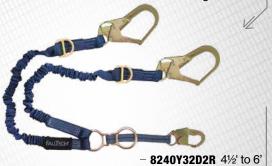

8001BL - PG. 65

72494FT - PG. 35

**8242Y3L** - PG. 98

7051 - PG. 69

8242L - PG. 98

13