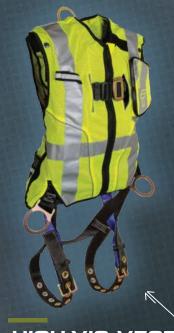

# SPECIALTY

Every workplace is unique and worker safety often includes dealing with more than just the fall hazard. With specialty harnesses built for electrical applications, climbing, welding, harsh environments and high visibility, we understand that protecting you doesn't end with the fall hazard. When your workplace demands more than everyday fall protection, FallTech has the solution.

63

ROUGHNECK™

PETROCHEMICAL INDUSTRY

**ARC FLASH** 

**WELDTECH™** 

WELDING APPLICATIONS

**TITANIUM®** 

**HIGH-VIS VEST** 