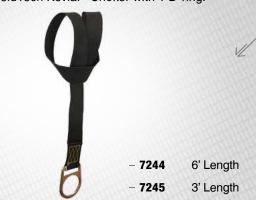

# 7244

# MULTI-PURPOSE \ WeldTech Choker

- WeldTech Kevlar® Choker with 1 D-ring.

MULTI-PURPOSE \ Anchorage