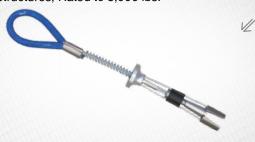

# STEEL \ Trailing Beam Clamp

- Single Ratcheting; Fits 4" to 12" Flange Width; Machined Aluminum Bar; Steel Jaws with Slider Pads.