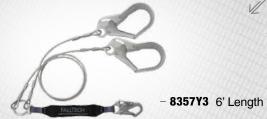

oks.



- 8106 6' Length

- **8103** 3' Length

- **8104** 4' Length

### 82563A

#### VIEWPACK \ Aluminum

- 6' Single Leg; with 1 Aluminum Snap hook and 1 Aluminum Rebar Hook.



82563A 6' Length

#### 826073A

#### **VIEWPACK \** Aluminum

- 6' Y-leg for 100% Tie-off; with 1 Aluminum Snap Hook and 2 Aluminum Rebar Hooks.



#### 826073A2D

#### **VIEWPACK \** Aluminum

- 6' Y-leg for 100% Tie-off; with 1 Aluminum Snap Hook and 2 Aluminum Rebar Hooks and 2 Tieback D-rings.



826073A2D 6' Length

#### 825623A

#### VIEWPACK \ Aluminum

- 6' Single Leg; with 1 Aluminum Snap Hook and 1 Aluminum Rebar Hook and Tie-back D-ring.



825623A 6' Length

#### 8357Y3

86

#### VIEWPACK \ Vinyl-coated Cable

- 6' Y-leg for 100% Tie-off; 1/4" Vinyl-coated Cable; with 1 Snap Hook and 2 Rebar Hooks.



#### 8357Y

#### **VIEWPACK \ Vinyl-coated Cable**

- 6' Y-leg for 100% Tie-off; 1/4" Vinyl-coated Cable; with 3 Snap Hooks.



#### 8357

#### **VIEWPACK \ Vinyl-coated Cable**

- 6' Single Leg, 1/4" Vinyl-coated Cable; with 2 Snap Hooks.



8357 8356

6' Length 6' Length Uncoated Cable

#### 83573

#### **VIEWPACK \** Vinyl-coated Cable

- 6' Single Leg, 1/4" Vinyl-coated Cable; with 1 Snap Hook and 1 Rebar Hook.



#### 8256ELY3

#### **VIEWPACK \ Elastic Core**

- 4½' to 6' Y-leg for 100% Tie-off; with 1 Snap Hook and 2 Rebar Hooks.



#### 8256ELY

#### **VIEWPACK \ Elastic Core**

- 4½' to 6' Y-leg for 100% Tie-off; with 3 Snap Hooks.



#### 8256EL3

#### **VIEWPACK \ Elastic Core**

- 41/2' to 6' Single Leg; with 1 Snap Hook and 1 Rebar Hook.



#### 8256EL

#### VIEWPACK \ Elast