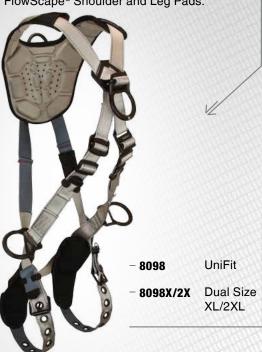

# 8098

# FLOWTECH \ Climbing, Cross-over

 4 D-rings, Back, Side and Front; Tongue Buckle Legs and Mating Buckle Chest; FlowScape® Shoulder and Leg Pads.

# FLOWTECH \ Climbing, Cross-over

 2 D-rings, Back and Front; Quick Connect Legs and Chest; FlowScape® Shoulder and Leg Pads.

8095

8095X/2X Dual Size XL/2XL

UniFit