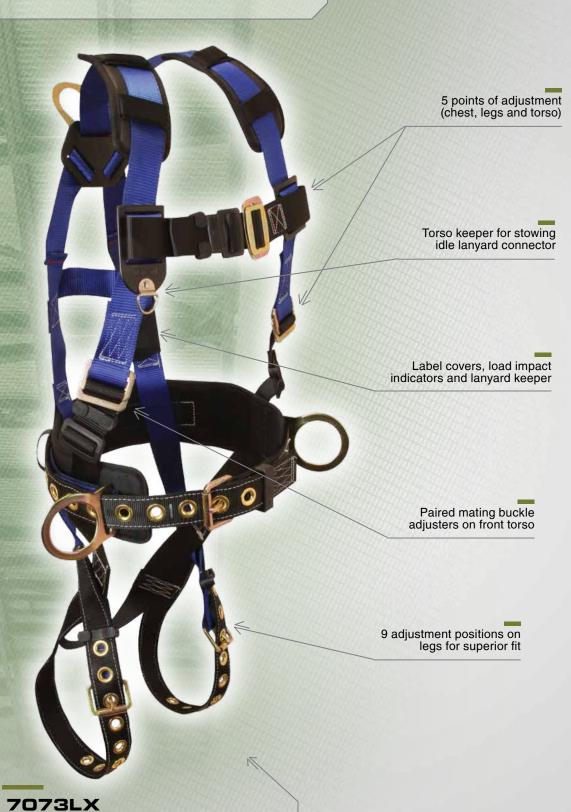

5 points of adjustment (chest, legs and torso)

Twin torso keepers for stowing idle lanyard connectors

Forged alloy steel hardware

Paired friction roller adjusters on front torso

# 7073LX

# **CONTRACTOR** \ Belted Construction

3 D-rings, Back and Side; Tongue Buckle Legs and Mating Buckle Chest; Durable 4" Waist and 7" Shoulder Pads.