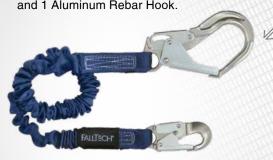

**7084** - PG. 51

**7042** - PG. 57

FALLTECH

**8458** - PG. 103

**7232** - PG. 112