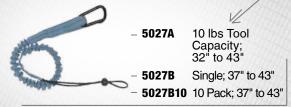

### STEEL \ Wire Form

- Stainless Steel Wire Form Temporary Anchor.

4" to 5" Range of Fit **- 7402** 2" to 3" Range of Fit - **7403** 3" to 4" Range of Fit