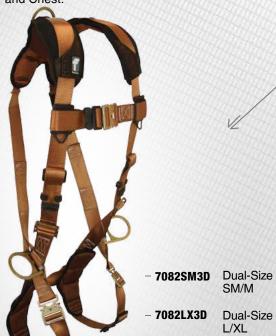

# 7082LX

# **COMFORTECH \ Standard, Non-belted**

- 1 Back D-ring; Quick Connect Legs and Chest.

- 7082SM Dual-Size SM/M

- 7082LX **Dual-Size** L/XL

- 70822X 2X Large

- 70823X 3X Large

www.falltech.com

**COMFORTECH \ BELTED CONSTRUCTION** 