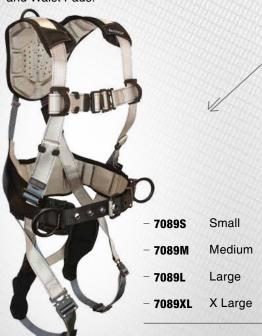

# 7089L

# FLOWTECH \ Belted Construction

- 3 D-rings, Back and Side; Quick Connect Legs and Chest; FlowScape® Shoulder, Leg and Waist Pads.