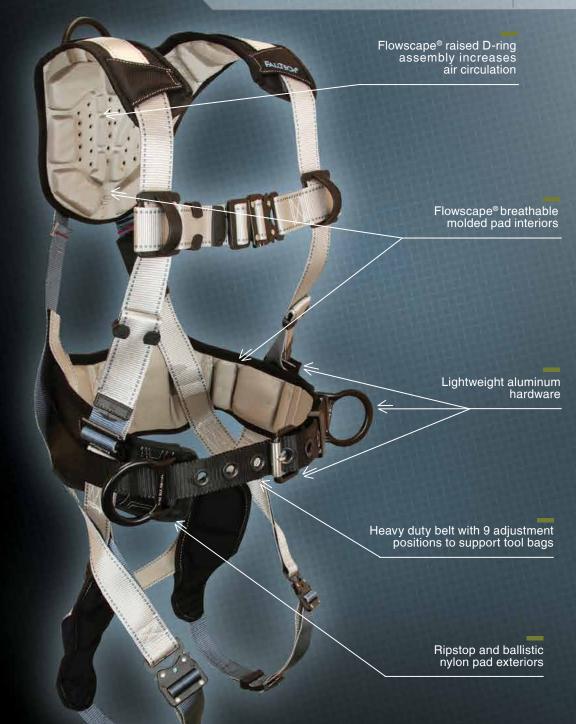

# **COMFORTECH®**

ComforTech® premium-grade harnesses are built to reduce fatigue through the proprietary incorporation of gel, memory foam and lumbar support - the evolution of comfort. Available in standard non-belted, belted construction, climbing, retrieval, and tower versions.

idle lanyard connectors

Durable ballistic nylon pad exteriors

# Shoulder, leg and waist pad

# Twin torso keepers for stowing

# 9 adjustment positions on belt and legs for superior fit