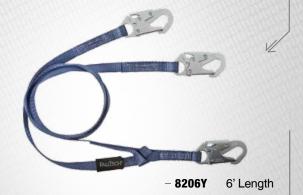

th
 - 8204
 4' Length

 - 820324
 2' Length
 - 82065FT
 5' Length

 - 8203
 3' Length
 - 82068
 8' Length

#### 82063

#### WEB \ Restraint Lanyard

 – 6' Single Leg; with 1 Snap Hook and 1 Rebar Hook.



- **82033** 3' Length - **82043** 4' Length

#### 8206YS

#### WEB \ Restraint Lanyard

 - 6' Y-leg for 100% Tie-off; with 2 Snap Hooks, with 1 Swivel Snap Hook.



#### **RESTRAINT \ Lanyards**

#### 8209

#### WEB \ Restraint Lanyard

4' to 6' Adjustable Single Leg;2 Snap Hooks.



- **8209** 4' to 6' - **820910** 6' to 10' - **820912** 7' to 12' - **82098** 5' to 8' - **820920** 11' to 20'

#### 82093

#### WEB \ Restraint Lanyard

– 4' to 6' Adjustable Leg; with 1 Snap Hook and 1 Rebar Hook.



#### 8206Y

#### WEB \ Restraint Lanyard

- 6' Y-leg for 100% Tie-off; with 3 Snap Hooks.





**ROPE GRAB LANYARD SET \ Vertical Access** 

3' Single Leg; ViewPack; with Manual/Park Rope Grab; 1 Snap Hook; For 5/8" Rope.

#### 8306

#### **CABLE \ Restraint Lanyard**

- 6' Single Leg; 1/4" Galvanized Wire Cable; with 2 Snap Hooks.



#### 8156

#### ROPE \ Restraint Lanyard

- 6' Single Leg; 5/8" Premium Polyester Rope; with 2 Snap Hooks.



#### 7479

#### **ROPE GRAB \ Vertical Access**

- Self-tracking; Hinged; for 5/8" Rope; Coated Steel; with Secondary Safety Latch.



#### 7491

#### **ROPE GRAB \ Vertical Access**

- Self-tracking; Hinged; for 5/8" Rope; Stainless Steel; with Secondary Safety Latch.



7491

#### 8307

#### **CABLE \ Restraint Lanyard**

- 6' Single Leg; 1/4" Vinyl Coated Galvanized Wire Cable; with 2 Snap Hooks.



#### 81563

#### ROPE \ Restraint Lany