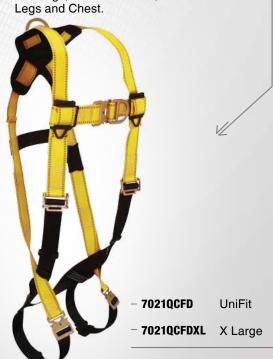

# 7021FD

# JOURNEYMAN \ Climbing, Non-belted

-2 D-rings, Back and Front; Tongue Buckle Legs and Mating Buckle Chest.

# 7021QCFD

# JOURNEYMAN \ Climbing, Non-belted

- 2 D-rings, Back and Front; Quick Connect