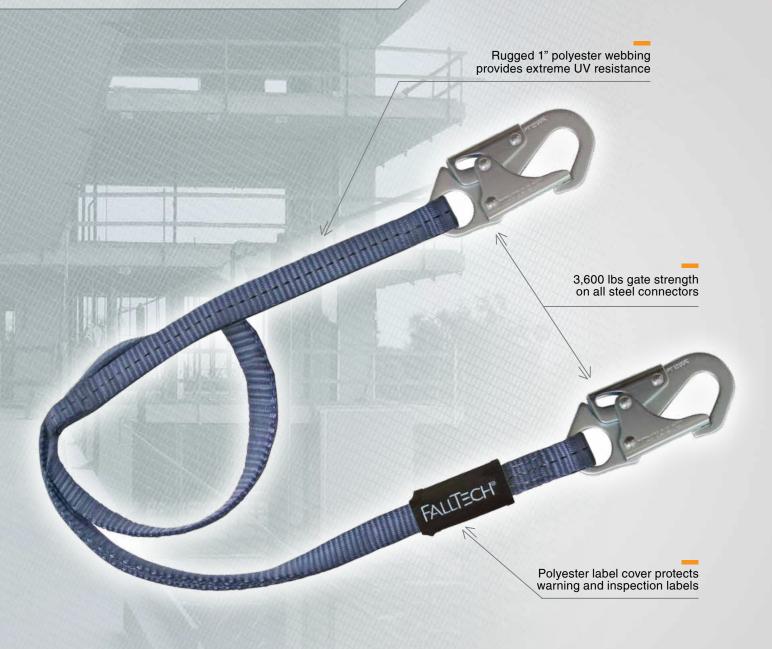

# CONNECTORS

2

FallTech's wide variety of connectors and lanyard configurations are designed to give you flexibility while making safe connections when anchoring off. All of our lanyards are designed to meet or exceed applicable OSHA and ANSI standards.

| SHOCK ABSORBING LANYARDS       | 82  |
|--------------------------------|-----|
| » ViewPack                     | 84  |
| » ElasTech                     | 88  |
| » Internal                     | 92  |
| » FT Basic                     | 94  |
| » Specialty                    | 96  |
| » Titanium                     | 100 |
| POSITIONING/RESTRAINT LANYARDS | 102 |
| » Positioning                  | 102 |
| » Restraint                    | 104 |
| VERTICAL ACCESS                | 106 |
| » Rope Grabs                   | 106 |
| » Rope Grab Lanyard Sets       | 107 |
| » Vertical Lifelines           | 108 |
| CARABINERS & EXTENDERS         | 109 |
| » Extenders                    | 109 |
| » Carabiners                   | 109 |
|                                |     |