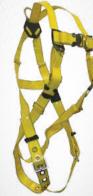

# 7028

# JOURNEYMAN \ Climbing, Cross-over

-2 D-rings, Back and Front; Tongue Buckle Legs and Mating Buckle Chest.

7028 7028X/2X UniFit

**Dual Size** XL/2XL