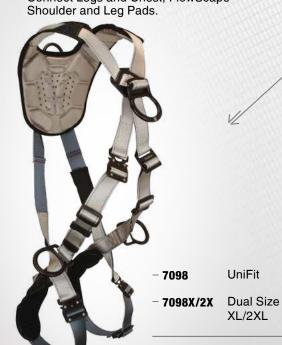

# 7098

# FLOWTECH \ Climbing, Cross-over

 4 D-rings, Back, Side and Front; Quick Connect Legs and Chest; FlowScape® Shoulder and Leg Pads.

# FLOWTECH \ Climbing, Cross-over

 2 D-rings, Back and Front; Quick Connect Legs and Chest; FlowScape® Shoulder and Leg Pads.

8095

8095X/2X Dual Size XL/2XL

UniFit