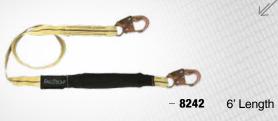

## 82423L

#### ARC FLASH \ Soft Pack

-6' Single Leg; with 1 Loop and 1 Rebar Hook; Kevlar® and Nomex® Web; Meets ASTM F887 Requirements.



#### 8246

#### **HEAVYWEIGHT® \ Internal**

- 6' Single Leg; 400 lbs Capacity; with 2 Snap Hooks.



#### 8246Y

#### **HEAVYWEIGHT® \ Internal**

-6' Y-leg for 100% Tie-off; 400 lbs Capacity; with 1 Swivel Snap Hook and 2 Snap Hooks.



#### 8242YL

#### **ARC FLASH \ Soft Pack**

- 6' Y-leg for 100% Tie-off; with 1 Loop and 2 Snap Hooks; Kevlar® and Nomex® Web; Meets ASTM F887 Requirements.



#### 8242Y3L

#### ARC FLASH \ Soft Pack

- 6' Y-leg for 100% Tie-off; with 1 Loop and 2 Rebar Hooks; Kevlar® and Nomex® Web; Meets ASTM F887 Requirements.



#### 8242

#### WELDTECH \ Soft Pack

- 6' Single Leg; with 2 Snap Hooks; Kevlar® and Nomex® Web.



#### 8242Y

#### WELDTECH \ Soft Pack

- 6' Y-leg for 100% Tie-off; with 3 Snap Hooks; Kevlar® and Nomex® Web.



#### 8243

#### **WELDTECH \ Internal**

- 6' Single Leg; with 2 Snap Hooks; Nomex® Jacket.



#### 8243Y

#### WELDTECH \ Internal

- 6' Y-leg for 100% Tie-off; with 3 Snap Hooks; Nomex® Jacket.



#### 82423

#### WELDTECH \ Soft Pack

- 6' Single Leg; with 1 Snap Hook and 1 Rebar Hook; Kevlar® and Nomex® Web.

SPECIALTY \ Shock Absorbing Lanyards



82423 6' Length

#### 8242Y3

#### WELDTECH \ Soft Pack

- 6' Y-leg for 100% Tie-off; with 1 Snap Hook and 2 Rebar Hooks; Kevlar® and Nomex® Web.



#### 82433

#### **WELDTECH \** Internal

- 6' Single Leg; with 1 Snap Hook and 1 Rebar Hook; Nomex® Jacket.



82433 6' Length

#### 8243Y3

#### WELDTECH \ Internal

- 6' Y-leg f