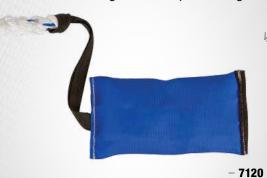

# 7504 - PG. 120

# HORIZONTAL LIFELINE KIT \ 4 Person

4-person Temporary Horizontal Roof System; Includes 2 EcoAnchors; Synthetic Rope; Line Tensioner;
 4 O-rings; 2 Carabiners; with 2 EcoAnchor Duffle Bags and 1 Storage Bag.