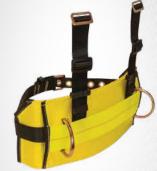

# 8031L

# ROUGHNECK \ Belly Belt

 Mating Buckle Connecting Straps for Upper Torso Attachment; Two Steel Work Positioning Rings; Tongue Buckle Belt (For use with #8021).

- 8031\$ Small
- 8031M Medium
- 8031L Large
- 8031XL X Large