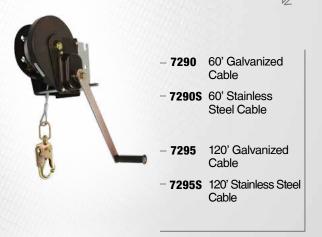

tes provide added strength and durability Integral composite pulley within tripod head Extruded aluminum legs with cast aluminum head and feet provide light weight strength Slip-resistant foot belting keeps tripod position secure Cable detent pins secure telescoping leg adjustment 7504



TRIPOD KITS/CONFINED SPACE

#### TRIPOD

- 6' to 11' Adjustable Aluminum Tripod with Integral Pulley and Detent Pins.



#### 7287

#### **DURATECH** / Retrieval

- 82' 3-Way Retrieval SRL with Galvanized Cable; Mounting Bracket; and Loadindicating Swivel Carabiner.



#### 7285

#### **DURATECH / Retrieval**

- 60' 3-Way Retrieval SRL with Galvanized Cable; Mounting Bracket; and Load-indicating Swivel Carabiner.



#### 7290

#### WINCH

- 60' Personnel Winch with Galvanized Cable and Swivel Snap Hook.



#### 7421

#### **ACCESSORIES**

- Aluminum Confined Space Pulley; for Up to 3/8" Cable.



**7421** 

#### 7274

#### TRIPOD

- 6' to 7' Adjustable Aluminum Tripod with Bracket and Integral Pulley; Click-lock Adjustment Pins.



#### STORAGE

7282

- 20" Weather-resistant Equipment Bag with Handles; For 3-ways and Winches.

CONFINED SPACE \ Devices



#### 7280

#### STORAGE

- 80" Weather-resistant Tripod Storage Bag with Handles; For 7275 or 7274.



#### 7283

#### **DURATECH** / Retrieval

 – 60' 3-Way Retrieval SRL with Galvanized Cable; Mounting Bracket; and Loadindicating Swivel Snap Hook.



#### 8208

#### **ACCESSORIES**

- Retrieval Yoke with 2 Steel Snap Hooks and Connecting Ring; Jacketed Aluminum Spanner Bar; 24"L x 12"W.



8208

#### 7296

#### **ACCESSORIES**

- Top-Mou