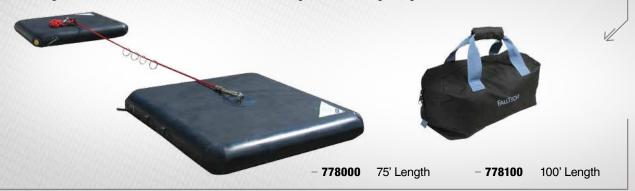

# 778000

# HORIZONTAL LIFELINE KIT \ 4 Person

4-person Temporary Horizontal Roof System; Includes 2 EcoAnchors; Synthetic Rope; Line Tensioner;
 4 O-rings; 2 Carabiners; with 2 EcoAnchor Duffle Bags and 1 Storage Bag.