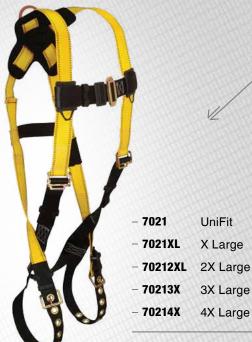

# 7021

# JOURNEYMAN \ Standard, Non-belted

– 1 Back D-ring; Tongue Buckle Legs and Mating Buckle Chest.