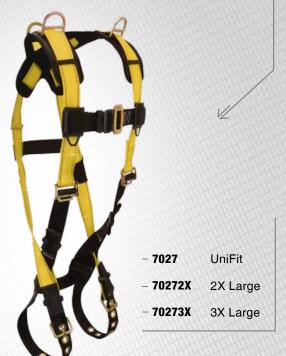

# 7027QC

# JOURNEYMAN \ Retrieval, Non-belted

3 D-rings, Back and Shoulder; Quick Connect Legs and Chest.

UniFit - 7027QC

Small

Large

XL/2XL

Medium