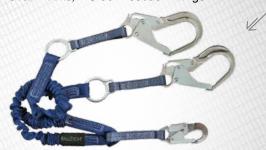

# C - CONNECTORS

FallTech offers a wide range of connectors - lanyards, lifelines, carabiners and extenders - that couple the full body harness to an anchorage.

# CONNECTORS

2

FallTech's wide variety of connectors and lanyard configurations are designed to give you flexibility while making safe connections when anchoring off. All of our lanyards are designed to meet or exceed applicable OSHA and ANSI standards.

| SHOCK ABSORBING LANYARDS       | 82  |
|--------------------------------|-----|
| » ViewPack                     | 84  |
| » ElasTech                     | 88  |
| » Internal                     | 92  |
| » FT Basic                     | 94  |
| » Specialty                    | 96  |
| » Titanium                     | 100 |
| POSITIONING/RESTRAINT LANYARDS | 102 |
| » Positioning                  | 102 |
| » Restraint                    | 104 |
| VERTICAL ACCESS                | 106 |
| » Rope Grabs                   | 106 |
| » Rope Grab Lanyard Sets       | 107 |
| » Vertical Lifelines           | 108 |
| CARABINERS & EXTENDERS         | 109 |
| » Extenders                    | 109 |
| » Carabiners                   | 109 |
|                                |     |