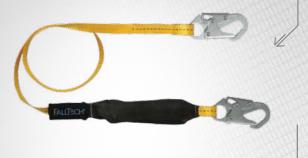

FLOWTECH® \ Construction Belted

#7089

BODY WEAR

00000000

Built to the highest standards, and with industry leading fit, utility and comfort, FallTech full body harnesses and harness accessories confidently deliver on the promise of safety. With a harness for nearly every workplace, FallTech provides safety at heights without compromise.