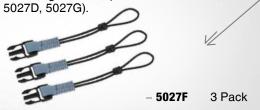

vy-duty; 15 lbs Tool Capacity; Loop and Carabiner; Expands from 37" to 43".



#### 5027C

#### **ACCESSORIES \** Tool Lanyards

- Heavy-duty; 15 lbs Tool Capacity; 2 Carabiners; Expands from 36" to 50".



#### 5027H

#### **ACCESSORIES \** Tool Lanyards

- Heavy-duty; 15 lbs Tool Capacity; Loop



#### 5027E

#### **ACCESSORIES \** Tool Lanyards

- Heavy-duty; 15 lbs Tool Capacity; Speed-clip Loop and Carabiner; Expands from 38" to 50".



#### 5027D

#### **ACCESSORIES \** Tool Lanyards

- 10 lbs Tool Capacity; Speed-clip Loop and Carabiner; Expands from 36" to 43".



#### 5027G

#### **ACCESSORIES \** Tool Lanyards

- Wrist Leash with Speed-clip Loop.



#### 5027F

#### **ACCESSORIES \** Tool Lanyards

Speed-clip Loops for Interchanging Tools on a Single Leash; (For use with 5027E,



#### 5027N

#### **ACCESSORIES** \ Tool Lanyards

- Heavyweight®; Y-Leg; 25 lbs Tool Capacity; 3 Screw-gate Carabiners; Expands from 35" to 42".



#### DONNING INSTRUCTIONS



After inspecting the harness, grab the dorsal (back) D-ring and give the harness a shake while lifting harness up. This ensures harness strapping is not tangled.

2X LARGE



Unfasten all buckles (mating and/or tongue buckle). Slip one arm through harness making sure dorsal D-ring is on your back. Slip your free arm through other side of harness and position straps on shoulders.



Reach between legs and grab one leg strap. Bring strap up between legs and connect mating or tongue buckle. Repeat for other leg strap.



Connect chest strap by attaching mating buckle closures. Ideal position for your chest strap is a