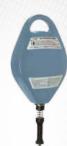

# **D** – **DECELERATION DEVICES**

A deceleration device, such as a self-retracting lifeline, slows the worker and reduces forces to the body and anchorage during a fall.

# DEVICES

110

Purpose-built to exacting requirements, FallTech devices range from precision engineered self-retracting lifelines (SRLs) to a complete line of equipment to facilitate confined space entry, retrieval and rescue.

| SELF-RETRACTING LIFELINES | 110 |
|---------------------------|-----|
| » Cable                   | 112 |
| » Web                     | 115 |
| RESCUE                    | 116 |
| » Trauma Relief           | 116 |
| » Controlled Descent      | 116 |
| CONFINED SPACE            | 117 |
| » Tripods                 | 117 |
| » 3-way Retrieval         | 118 |
| » Winches                 | 118 |
| » Tripod Kits             | 120 |
|                           |     |