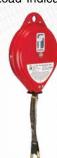

# DEVICES

110

Purpose-built to exacting requirements, FallTech devices range from precision engineered self-retracting lifelines (SRLs) to a complete line of equipment to facilitate confined space entry, retrieval and rescue.

| SELF-RETRACTING LIFELINES | 110 |
|---------------------------|-----|
| » Cable                   | 112 |
| » Web                     | 115 |
| RESCUE                    | 116 |
| » Trauma Relief           | 116 |
| » Controlled Descent      | 116 |
| CONFINED SPACE            | 117 |
| » Tripods                 | 117 |
| » 3-way Retrieval         | 118 |
| » Winches                 | 118 |
| » Tripod Kits             | 120 |
|                           |     |