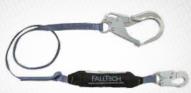

e-off; with 3 Snap Hooks.



#### 826073

#### **VIEWPACK \ Web**

- 6' Y-leg for 100% Tie-off; with 1 Snap Hook and 2 Rebar Hooks.



#### 826082D

#### VIEWPACK \ Web

- 6' Y-leg for 100% Tie-off; 3 Snap Hooks and 2 Tie-back D-rings.



#### 8260732D

#### VIEWPACK \ Web

- 6' Y-leg for 100% Tie-off; with 1 Snap Hook and 2 Rebar Hooks; and 2 Tie-back D-rings.



8260732D 6' Length

#### 826073ADJ

#### VIEWPACK \ Web

- 4½' to 6' Adjustable Y-leg for 100% Tie-off; with 1 Snap Hook and 2 Rebar Hooks.



826073ADJ 41/2' to 6'

#### 8106

#### VIEWPACK \ Rope

- 6' Single Leg, 5/8" Premium Polyester Rope, 2 Snap Hooks.



- 8106 6' Length

- **8103** 3' Length

- **8104** 4' Length

### 82563A

#### VIEWPACK \ Aluminum

- 6' Single Leg; with 1 Aluminum Snap hook and 1 Aluminum Rebar Hook.



82563A 6' Length

#### 826073A

#### **VIEWPACK \** Aluminum

- 6' Y-leg for 100% Tie-off; with 1 Aluminum Snap Hook and 2 Aluminum Rebar Hooks.



#### 826073A2D

#### **VIEWPACK \** Aluminum

- 6' Y-leg for 100% Tie-off; with 1 Aluminum Snap Hook and 2 Aluminum Rebar Hooks and 2 Tieback D-rings.



826073A2D 6' Length

#### 825623A

#### VIEWPACK \ Aluminum

- 6' Single Leg; with 1 Aluminum Snap Hook and 1 Aluminum Rebar Hook and Tie-back D-ring.



825623A 6' Length

#### 8357Y3

86

#### VIEWPACK \ Vinyl-coated Cable

- 6' Y-leg for 100% Tie-off; 1/4" Vinyl-coated Cable; with 1 Snap Hook and 2 Rebar Hooks.



#### 8357Y

#### **VIEWPACK \ Vinyl-coated Cable**

- 6' Y-leg for 100% Tie-off; 1/4" Vinyl-coated Cable; with 3 Snap Hooks.



#### 8357

#### **VIEWPACK \ Vinyl-coated Cable**