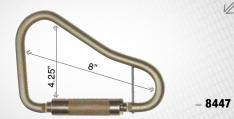

| SHOCK ABSORBING LANYARDS       | 82  |
|--------------------------------|-----|
| » ViewPack                     | 84  |
| » ElasTech                     | 88  |
| » Internal                     | 92  |
| » FT Basic                     | 94  |
| » Specialty                    | 96  |
| » Titanium                     | 100 |
| POSITIONING/RESTRAINT LANYARDS | 102 |
| » Positioning                  | 102 |
| » Restraint                    | 104 |
| VERTICAL ACCESS                | 106 |
| » Rope Grabs                   | 106 |
| » Rope Grab Lanyard Sets       | 107 |
| » Vertical Lifelines           | 108 |
| CARABINERS & EXTENDERS         | 109 |
| » Extenders                    | 109 |
| » Carabiners                   | 109 |
|                                |     |