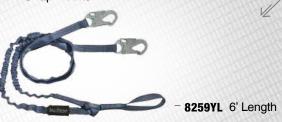

# 7089L

# FLOWTECH \ Belted Construction

- 3 D-rings, Back and Side; Quick Connect Legs and Chest; FlowScape® Shoulder, Leg and Waist Pads.