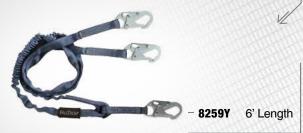

to traditional pack lanyards. Internal lanyards are constructed using a tubular web integrated with a continuouslength polyester web shock absorber. In the event of a fall, the compressed lanyard expands and the tubular web acts as a fail-safe to dissipate the forces and arrest the fall.

Full-length internal energy absorber limits fall forces to 900 lbs or less

Durable tubular polyester outer jacket web resists abrasion and UV

3,600 lbs gate strength on all

steel connectors

Contrasting load-indicator stitch displays when a fall event has occurred

#### 8259Y3

**INTERNAL** / TUBULAR WEB

#### 8259Y3

#### INTERNAL \ Tubular Web

- 6' Y-leg for 100% Tie-off; with 1 Snap Hook and 2 Rebar Hooks.



#### 8259Y

#### INTERNAL \ Tubular Web

- 6' Y-leg for 100% Tie-off; with 3 Snap Hooks.



#### 8259

#### **INTERNAL \** Tubular Web

- 6' Single Leg; with 2 Snap Hooks.



#### 82593

#### **INTERNAL \** Tubular Web

– 6' Single Leg; with 1 Snap Hook and 1 Rebar Hook.



# 8259Y3L

#### INTERNAL \ Tubular Web

- 6' Y-leg for 100% Tie-off; with 1 Loop and

**INTERNAL** \ Shock Absorbing Lanyards



#### 8259YL

#### **INTERNAL \** Tubular Web

- 6' Y-leg for 100% Tie-off; with 1 Loop and 2 Snap Hooks.



#### 8259L

#### INTERNAL \ Tubular Web

-6' Single Leg; with 1 Loop and 1 Snap Hook.



#### 82593L

#### INTERNAL \ Tubular Web

-6' Single Leg; with 1 Loop and 1 Rebar Hook.



82593L 6' Length



#### FT BASIC®

FT Basic® lanyards are compliance-grade without compromising performance or safety.

Rugged 1" polyester webbing provides extreme UV resistance



Polyester label