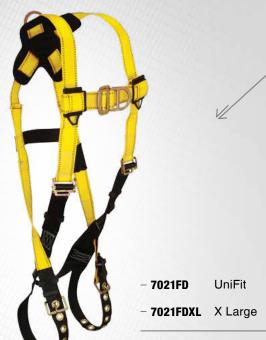

# 7021FD

# JOURNEYMAN \ Climbing, Non-belted

-2 D-rings, Back and Front; Tongue Buckle Legs and Mating Buckle Chest.

# 7021QCFD

# JOURNEYMAN \ Climbing, Non-belted

- 2 D-rings, Back and Front; Quick Connect