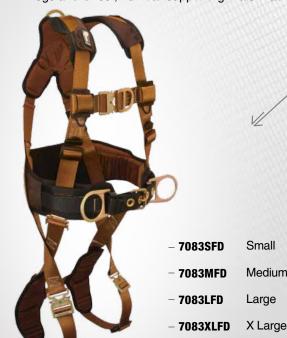

# 7083LFD

# **COMFORTECH \** Climbing, Belted

- 4 D-rings, Back, Side and Front; Quick Connect Legs and Chest; Lumbar-supporting Waist Pad.