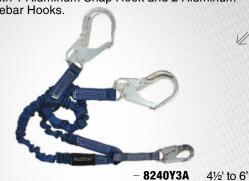

FallTech's Titanium® line with MicroShield® technology was developed to help both you and your equipment survive the elements.

...Take the gear that's up to the task.

7078LXT - PG. 75

**7232** - PG. 112

**8240Y3** - PG. 89