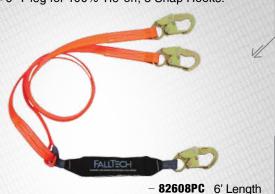

4½' to 6' Y-leg for 100% Tie-off; with 3 Snap Hooks.



#### 8256EL3

#### **VIEWPACK \ Elastic Core**

- 41/2' to 6' Single Leg; with 1 Snap Hook and 1 Rebar Hook.



#### 8256EL

#### VIEWPACK \ Elastic Core

- 4 1/2' to 6' Single Leg; with 2 Snap Hooks.



#### 82563PC

#### **VIEWPACK \** Urethane Coated Web

- 6' Single Leg with 1 Snap Hook and 1 Rebar Hook.



- 82563PC 6' Length

#### 8256PC

#### **VIEWPACK \** Urethane Coated Web

- 6' Single Leg with 2 Snap Hooks.



- **8256PC** 6' Length

#### **VIEWPACK \** Urethane Coated Web

- 6' Y-leg for 100% Tie-off; with 1 Snap Hook and 2 Rebar Hooks.

826073PC



- **826073PC** 6' Length

#### 82608PC

#### VIEWPACK \ Urethane Coated Web

**VIEWPACK<sup>TM</sup> \ Shock Absorbing Lanyards** 

-6' Y-leg for 100% Tie-off; 3 Snap Hooks.



#### 826082DPC

#### VIEWPACK \ Urethane Coated Web

- 6' Y-leg for 100% Tie-off; with 3 Snap Hooks and 2 Tie-back D-rings.



826082DPC 6' Length

# PATENT



#### **ELASTECH®**

ElasTech® Shock-Absorbing Lanyards have all of the advantages of our popular Internal lanyards, plus the added benefit of elasticity to enhance worker mobility and reduce the potential for lanyard entanglement.

Heavy duty tubular polyester outer jacket web resists abrasion and UV

Internal high modulus elastic won't soften from frequent use

Forged steel or aluminum connectors with 3,600 lbs gate strength

Full-length internal energy absorber limits fall forces to 900 lbs or less

#### 8240Y3

**ELASTECH / INTERNAL ELASTIC** 

FALLTECH

#### 8240Y3

#### ELASTECH \ Internal Elastic

 4½' to 6'; Adjustable Y-le