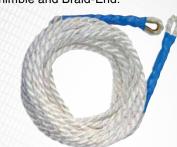

# HORIZONTAL LIFELINE KIT \ 2 Person

-2-person Temporary Horizontal Lifeline Kit Includes Synthetic Rope; Line Tensioner; Two Each: Carabiners, O-rings and Pass-through Anchors; with Storage Bag.

# 777075

# HORIZONTAL LIFELINE KIT \ 4 Person

- 4-person Temporary Horizontal Lifeline Kit Includes Synthetic Rope; Line Tensioner; 4 O-rings; 2 Carabiners; 2 Pass-through Anchors; with Storage Bag.

# HORIZONTAL LIFELINE KIT \ 2 Person

-2-person Temporary Horizontal Roof Truss System; Includes 2 Dual Truss Roof Anchors; 50' length Synthetic Rope; Line Tensioner; 2 O-rings; 2 Carabiners; with Storage Bag.

# 7432504

# HORIZONTAL LIFELINE KIT \ 4 Person

4-person Temporary Horizontal Roof Truss System; Includes 2 Dual Truss Roof Anchors;
 50' length Synthetic Rope; Line Tensioner; 4 O-rings; 2 Carabiners; with Storage Bag.

# 778000

# HORIZONTAL LIFELINE KIT \ 4 Person

4-person Temporary Horizontal Roof System; Includes 2 EcoAnchors; Synthetic Rope; Line Tensioner;
 4 O-rings; 2 Carabiners; with 2 EcoAnchor Duffle Bags and 1 Storage Bag.