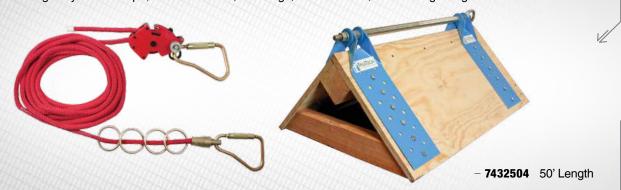

# 7432504

# HORIZONTAL LIFELINE KIT \ 4 Person

4-person Temporary Horizontal Roof Truss System; Includes 2 Dual Truss Roof Anchors;
 50' length Synthetic Rope; Line Tensioner; 4 O-rings; 2 Carabiners; with Storage Bag.