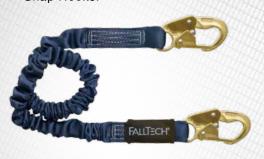

#### **ELASTECH \** Internal Elastic

 4½' to 6'; Adjustable Y-leg for 100% Tie-off; with 1 Snap Hook and 2 Rebar Hooks; 1 D-ring for SRL Attachment and 2 Rescue D-rings.



#### 8240Y3L

#### **ELASTECH \** Internal Elastic

4½ to 6; Adjustable Y-leg for 100% Tie-off; with Loop and 2 Rebar Hooks.



**8240Y3L** 4½' to 6'

T-CI

www.falltech.com

4½' to 6'; Adjustable Y-leg for 100% Tie-off; with 3 Aluminum Snap Hooks.

90

#### 82403

#### **ELASTECH \** Internal Elastic

4½' to 6'; Adjustable Single Leg; with 1 Snap Hook and 1 Rebar Hook.



#### 82403L

#### **ELASTECH \** Internal Elastic

- 4½' to 6'; Adjustable Single Leg; with Loop and 1 Rebar Hook.



- **82403L6** 4½' to 6'

#### 8240

#### **ELASTECH \** Internal Elastic

- 4½' to 6'; Adjustable Single Leg; with 2 Snap Hooks.



-824041/2' to 6'

4½' to 6'

#### 8240L

#### **ELASTECH \** Internal Elastic

4½' to 6'; Adjustable Single Leg; with Loop and 1 Snap Hook.



8240L 4½' to 6'



#### 8240Y3A

#### **ELASTECH \** Aluminum

 4½' to 6'; Adjustable Y-leg for 100% Tie-off; with 1 Aluminum Snap Hook and 2 Aluminum Rebar Hooks.



#### 82403A

#### **ELASTECH \** Aluminum

- 41/2' to 6'; Adjustable Single Leg; with 1 Aluminum Snap Hook and 1 Aluminum Rebar Hook.



82403A

4½' to 6'

#### 8240Y3A2R

8240YA

**ELASTECH \** Aluminum

#### **ELASTECH \** Aluminum

- 4½' to 6'; Adjustable Y-leg for 100% Tie-off; with 1 Aluminum Snap Hook and 2 Aluminum Rebar Hooks; 2 Steel Rescue D-rings.



8240Y3A2R 41/2' to 6'

- **8240YA** 4½' to 6'

#### 8240A

#### **ELASTECH \** Aluminum

- 41/2' to 6'; Adjustable Single Le