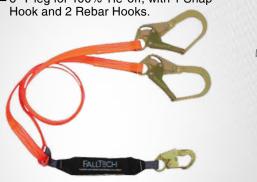

#### 8256ELY3

#### **VIEWPACK \ Elastic Core**

- 4½' to 6' Y-leg for 100% Tie-off; with 1 Snap Hook and 2 Rebar Hooks.



#### 8256ELY

#### **VIEWPACK \ Elastic Core**

- 4½' to 6' Y-leg for 100% Tie-off; with 3 Snap Hooks.



#### 8256EL3

#### **VIEWPACK \ Elastic Core**

- 41/2' to 6' Single Leg; with 1 Snap Hook and 1 Rebar Hook.



#### 8256EL

#### VIEWPACK \ Elastic Core

- 4 1/2' to 6' Single Leg; with 2 Snap Hooks.



#### 82563PC

#### **VIEWPACK \** Urethane Coated Web

- 6' Single Leg with 1 Snap Hook and 1 Rebar Hook.



- 82563PC 6' Length

#### 8256PC

#### **VIEWPACK \** Urethane Coated Web

- 6' Single Leg with 2 Snap Hooks.



- **8256PC** 6' Length

#### **VIEWPACK \** Urethane Coated Web

- 6' Y-leg for 100% Tie-off; with 1 Snap Hook and 2 Rebar Hooks.

826073PC



- **826073PC** 6' Length

#### 82608PC

#### VIEWPACK \ Urethane Coated Web

**VIEWPACK<sup>TM</sup> \ Shock Absorbing Lanyards** 

-6' Y-leg for 100% Tie-off; 3 Snap Hooks.



#### 826082DPC

#### VIEWPACK \ Urethane Coated Web

- 6' Y-leg for 100% Tie-off; with 3 Snap Hooks and 2 Tie-back D-rings.



826082DPC 6' Length

# PATENT



#### **ELASTECH®**

ElasTech® Shock-Absorbing Lanyards have all of the advantages of our popular Internal lanyards, plus the added benefit of elasticity to enhance worker mobility and reduce the potential for lanyard entanglement.

Heavy duty tubular polyester outer jacket web resists abrasion and UV

Internal high modulus elastic won't soften from frequent use

Forged steel or aluminum connectors with 3,600 lbs gate strength

Full-length internal energy ab