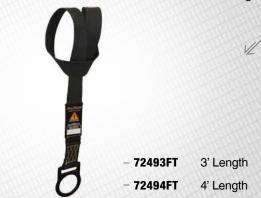

# 72493FT

# MULTI-PURPOSE \ Arc Flash Choker

- Arc Flash Kevlar® Choker with 1 Coated D-ring.