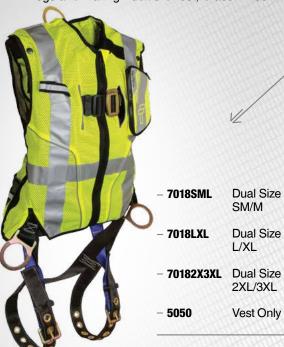

# 7015

# **CONTRACTOR** \ Standard, Non-belted

- 1 Back D-ring; Mating Buckle Legs