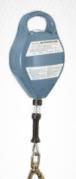

# **D** – **DECELERATION DEVICES**

A deceleration device, such as a self-retracting lifeline, slows the worker and reduces forces to the body and anchorage during a fall.

# DEVICES

110

Purpose-built to exacting requirements, FallTech devices range from precision engineered self-retracting lifelines (SRLs) to a complete line of equipment to facilitate confined space entry, retrieval and rescue.

| SELF-RETRACTING LIFELINES | 110 |
|---------------------------|-----|
| » Cable                   | 112 |
| » Web                     | 115 |
| RESCUE                    | 116 |
| » Trauma Relief           | 116 |
| » Controlled Descent      | 116 |
| CONFINED SPACE            | 117 |
| » Tripods                 | 117 |
| » 3-way Retrieval         | 118 |
| » Winches                 | 118 |
| » Tripod Kits             | 120 |
|                           |     |