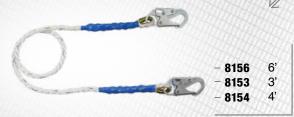

l Snap Hook.



#### **RESTRAINT \ Lanyards**

#### 8209

#### WEB \ Restraint Lanyard

4' to 6' Adjustable Single Leg;2 Snap Hooks.



- **8209** 4' to 6' - **820910** 6' to 10' - **820912** 7' to 12' - **82098** 5' to 8' - **820920** 11' to 20'

#### 82093

#### WEB \ Restraint Lanyard

– 4' to 6' Adjustable Leg; with 1 Snap Hook and 1 Rebar Hook.



#### 8206Y

#### WEB \ Restraint Lanyard

- 6' Y-leg for 100% Tie-off; with 3 Snap Hooks.





**ROPE GRAB LANYARD SET \ Vertical Access** 

3' Single Leg; ViewPack; with Manual/Park Rope Grab; 1 Snap Hook; For 5/8" Rope.

#### 8306

#### **CABLE \ Restraint Lanyard**

- 6' Single Leg; 1/4" Galvanized Wire Cable; with 2 Snap Hooks.



#### 8156

#### ROPE \ Restraint Lanyard

- 6' Single Leg; 5/8" Premium Polyester Rope; with 2 Snap Hooks.



#### 7479

#### **ROPE GRAB \ Vertical Access**

- Self-tracking; Hinged; for 5/8" Rope; Coated Steel; with Secondary Safety Latch.



#### 7491

#### **ROPE GRAB \ Vertical Access**

- Self-tracking; Hinged; for 5/8" Rope; Stainless Steel; with Secondary Safety Latch.



7491

#### 8307

#### **CABLE \ Restraint Lanyard**

- 6' Single Leg; 1/4" Vinyl Coated Galvanized Wire Cable; with 2 Snap Hooks.



#### 81563

#### ROPE \ Restraint Lanyard

- 6' Single Leg; 5/8" Premium Polyester Rope; with 1 Snap Hook and 1 Rebar Hook.



#### 7609

#### **CABLE GRAB \ Vertical Access**

- Self-tracking; Hinged; for 3/8" Cable.



**7609** 

#### 7355NL

#### **ROPE GRAB \ Vertical Access**

- Self-tracking; Hinged; for 5/8" Rope; with Park Function.



- 7355NL

#### 8358

#### **ROPE GRAB LANYARD