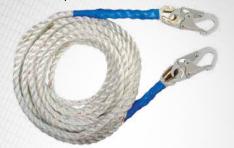

# HORIZONTAL LIFELINE KIT \ 2 Person

-2-person Temporary Horizontal Lifeline Kit Includes Synthetic Rope; Line Tensioner; Two Each: Carabiners, O-rings and Pass-through Anchors; with Storage Bag.

# 777075

# HORIZONTAL LIFELINE KIT \ 4 Person

- 4-person Temporary Horizontal Lifeline Kit Includes Synthetic Rope; Line Tensioner; 4 O-rings; 2 Carabiners; 2 Pass-through Anchors; with Storage Bag.