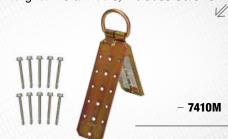

# 7410M

# **ROOFING \** Temporary Reusable

 Reusable, Hinged Roof Anchor with Heavy Duty D-ring for Metal Roofs; Includes Screws.