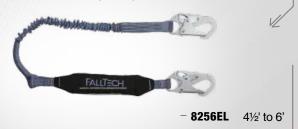

6' Y-leg for 100% Tie-off; 1/4" Vinyl-coated Cable; with 3 Snap Hooks.



#### 8357

#### **VIEWPACK \ Vinyl-coated Cable**

- 6' Single Leg, 1/4" Vinyl-coated Cable; with 2 Snap Hooks.



8357 8356

6' Length 6' Length Uncoated Cable

#### 83573

#### **VIEWPACK \** Vinyl-coated Cable

- 6' Single Leg, 1/4" Vinyl-coated Cable; with 1 Snap Hook and 1 Rebar Hook.



#### 8256ELY3

#### **VIEWPACK \ Elastic Core**

- 4½' to 6' Y-leg for 100% Tie-off; with 1 Snap Hook and 2 Rebar Hooks.



#### 8256ELY

#### **VIEWPACK \ Elastic Core**

- 4½' to 6' Y-leg for 100% Tie-off; with 3 Snap Hooks.



#### 8256EL3

#### **VIEWPACK \ Elastic Core**

- 41/2' to 6' Single Leg; with 1 Snap Hook and 1 Rebar Hook.



#### 8256EL

#### VIEWPACK \ Elastic Core

- 4 1/2' to 6' Single Leg; with 2 Snap Hooks.



#### 82563PC

#### **VIEWPACK \** Urethane Coated Web

- 6' Single Leg with 1 Snap Hook and 1 Rebar Hook.



- 82563PC 6' Length

#### 8256PC

#### **VIEWPACK \** Urethane Coated Web

- 6' Single Leg with 2 Snap Hooks.



- **8256PC** 6' Length

#### **VIEWPACK \** Urethane Coated Web

- 6' Y-leg for 100% Tie-off; with 1 Snap Hook and 2 Rebar Hooks.

826073PC



- **826073PC** 6' Length

#### 82608PC

#### VIEWPACK \ Urethane Coated Web

**VIEWPACK<sup>TM</sup> \ Shock Absorbing Lanyards** 

-6' Y-leg for 100% Tie-off; 3 Snap Hooks.



#### 826082DPC

#### VIEWPACK \ Urethane Coated Web

- 6' Y-leg for 100% Tie-off; with 3 Snap Hooks and 2 Tie-back D-rings.



826082DPC 6' Length

# PATENT



#### **ELASTECH®**

ElasTech® Shock-Absorbing Lanyards have all of the advantages of our popular