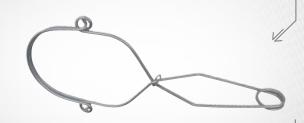

### STEEL \ Wire Form

- Stainless Steel Wire Form Temporary Anchor.

4" to 5" Range of Fit **- 7402** 2" to 3" Range of Fit - **7403** 3" to 4" Range of Fit