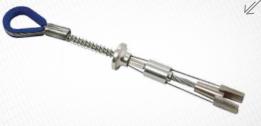

# STEEL \ Trailing Beam Clamp

- Dual Ratcheting for Centering on I-beam; Fits 4" to 14" Flange Width; Machined Aluminum Bar; Steel Jaws with Slider Pads.