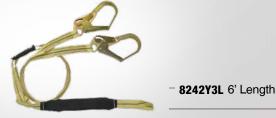

8001BL - PG. 65

72494FT - PG. 35

**8242Y3L** - PG. 98

7051 - PG. 69

8242L - PG. 98

13