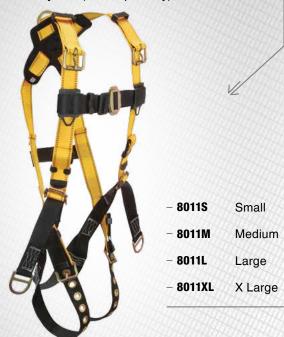

# 8011L

### **ROUGHNECK \ Derrick Non-belted**

 3 D-rings, Back and Hip-lifting; Tongue Buckle Legs and Mating buckle Chest; Upper Torso Tongue Buckles for #8033 Belly Belt (sold separately).