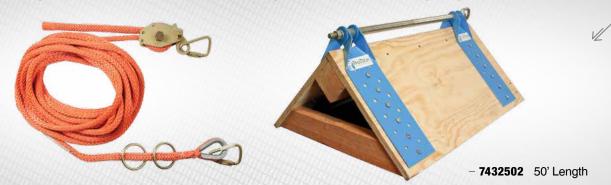

# 7432504

# HORIZONTAL LIFELINE KIT \ 4 Person

4-person Temporary Horizontal Roof Truss System; Includes 2 Dual Truss Roof Anchors;
 50' length Synthetic Rope; Line Tensioner; 4 O-rings; 2 Carabiners; with Storage Bag.