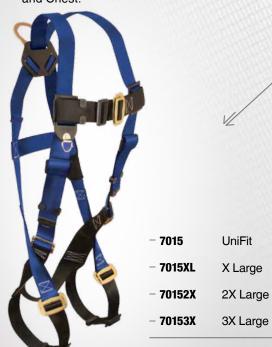

# 7015

# **CONTRACTOR** \ Standard, Non-belted

- 1 Back D-ring; Mating Buckle Legs