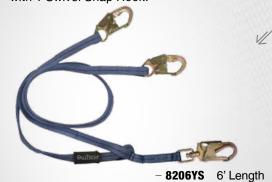

AINT

Restraint Lanyards are intended to be used on platforms, in buckets and other areas to prevent the possibility of a fall. Different lengths and types are available to restrict leading edge access. Restraint lanyards can be attached to the back D-ring on a full body harness or restraint belt.



## 8206

WEB / RESTRAINT LANYARD

#### 8206

#### WEB \ Restraint Lanyard

- 6' Single Leg; with 2 Snap Hooks.



 - 8206
 6' Length
 - 8204
 4' Length

 - 820324
 2' Length
 - 82065FT
 5' Length

 - 8203
 3' Length
 - 82068
 8' Length

#### 82063

#### WEB \ Restraint Lanyard

 – 6' Single Leg; with 1 Snap Hook and 1 Rebar Hook.



- **82033** 3' Length - **82043** 4' Length

#### 8206YS

#### WEB \ Restraint Lanyard

 - 6' Y-leg for 100% Tie-off; with 2 Snap Hooks, with 1 Swivel Snap Hook.



#### **RESTRAINT \ Lanyards**

#### 8209

#### WEB \ Restraint Lanyard

4' to 6' Adjustable Single Leg;2 Snap Hooks.



- **8209** 4' to 6' - **820910** 6' to 10' - **820912** 7' to 12' - **82098** 5' to 8' - **820920** 11' to 20'

#### 82093

#### WEB \ Restraint Lanyard

– 4' to 6' Adjustable Leg; with 1 Snap Hook and 1 Rebar Hook.



#### 8206Y

#### WEB \ Restraint Lanyard

- 6' Y-leg for 100% Tie-off; with 3 Snap Hooks.





**ROPE GRAB LANYARD SET \ Vertical Access** 

3' Single Leg; ViewPack; with Manual/Park Rope Grab; 1 Snap Hook; For 5/8" Rope.

#### 8306

#### **CABLE \ Restraint Lanyard**

- 6' Single Leg; 1/4" Galvanized Wire Cable; with 2 Snap Hooks.



#### 8156

#### ROPE \ Restraint Lanyard

- 6' Single Leg; 5/8" Premium Polyester Rope; with 2 Snap Hooks.



#### 7479

#