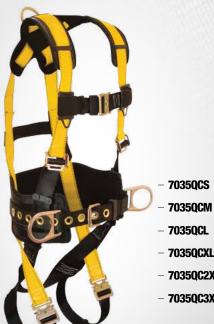

# 7035QCL

# JOURNEYMAN \ Belted Construction

3 D-rings, Back and Side; Quick Connect Legs and Chest, Durable 6" Waist Pad.

Small Medium

7035QCL Large

X Large 7035QCXL - 7035QC2X 2X Large

7035QC3X4X Dual Size

3XL/4XL