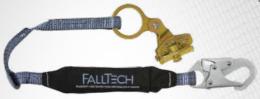

y Safety Latch.



#### 7491

#### **ROPE GRAB \ Vertical Access**

- Self-tracking; Hinged; for 5/8" Rope; Stainless Steel; with Secondary Safety Latch.



7491

#### 8307

#### **CABLE \ Restraint Lanyard**

- 6' Single Leg; 1/4" Vinyl Coated Galvanized Wire Cable; with 2 Snap Hooks.



#### 81563

#### ROPE \ Restraint Lanyard

- 6' Single Leg; 5/8" Premium Polyester Rope; with 1 Snap Hook and 1 Rebar Hook.



#### 7609

#### **CABLE GRAB \ Vertical Access**

- Self-tracking; Hinged; for 3/8" Cable.



**7609** 

#### 7355NL

#### **ROPE GRAB \ Vertical Access**

- Self-tracking; Hinged; for 5/8" Rope; with Park Function.



- 7355NL

#### 8358

#### **ROPE GRAB LANYARD SET \ Vertical Access**

- 3' Single Leg; ViewPack; with Hinged Self-Tracking Rope Grab; 1 Snap Hook; For 5/8" Rope.



8358



**ROPE GRAB LANYARD SET \ Vertical Access** 

- 3' Single Leg; ViewPack; with Self-Tracking

Rope Grab; 1 Snap Hook; For 5/8" Rope.

3" Length

#### 8353LT

8353

#### ROPE GRAB LANYARD SET \ Vertical Access

8353

3' Length

- 3' Single Leg; Soft Pack; with 1 Snap Hook and Manual/Park Rope Grab; For 5/8" Rope.



- 8353LT 3" Length

## 8355

8368

#### **ROPE GRAB LANYARD SET \ Vertical Access**

8368

3" Length

- 3' Single Leg; ViewPack; with Deluxe Self-Tracking/Park Rope Grab.



8355 3" Length





#### **ROPE \ Lifelines**

- 50' x 5/8" Premium Polyester Rope; with 1 Snap Hook and Braid-end.



**- 8150** 50' Length **8125** 25' Length

75' Length

**- 8200 - 81505 - 820020** 

100' Length 150' Length 200' Length

#### 8149

8175

#### **ROPE \ Lifelines**

- 50' x 5/8" Co