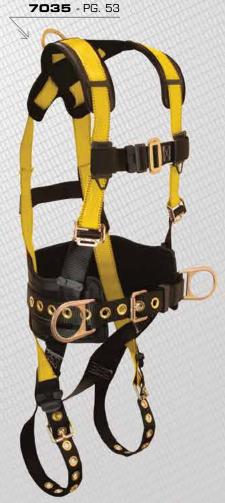

# 7035L

# JOURNEYMAN \ Belted Construction

 3 D-rings, Back and Side; Tongue Buckle Legs and Mating Buckle Chest, Durable 6" Waist Pad.

7035S Small

7035M Medium 7035L Large

- **7035XL** X Large - 7035XXL 2X Large

- 70353XL 3X Large

- 70354XL 4X Large