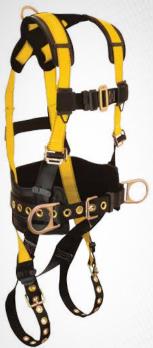

# **JOURNEYMAN**

High-end construction-grade harnesses equipped for a wide range of fall protection applications. The workhorse of the FallTech line, Journeyman Harnesses stand up to the rigors of all day use. Available in standard non-belted, belted construction, climbing, retrieval, tower and derrick versions.

# 7035L

# JOURNEYMAN \ Belted Construction

 3 D-rings, Back and Side; Tongue Buckle Legs and Mating Buckle Chest, Durable 6" Waist Pad.

7035S Small

7035M Medium 7035L Large

- **7035XL** X Large - 7035XXL 2X Large

- 70353XL 3X Large

- 70354XL 4X Large