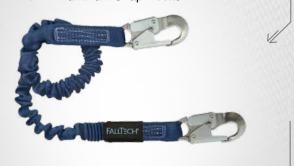

# C - CONNECTORS

FallTech offers a wide range of connectors - lanyards, lifelines, carabiners and extenders - that couple the full body harness to an anchorage.

# CONNECTORS

2

FallTech's wide variety of connectors and lanyard configurations are designed to give you flexibility while making safe connections when anchoring off. All of our lanyards are designed to meet or exceed applicable OSHA and ANSI standards.

| SHOCK ABSORBING LANYARDS       | 82  |
|--------------------------------|-----|
| » ViewPack                     | 84  |
| » ElasTech                     | 88  |
| » Internal                     | 92  |
| » FT Basic                     | 94  |
| » Specialty                    | 96  |
| » Titanium                     | 100 |
| POSITIONING/RESTRAINT LANYARDS | 102 |
| » Positioning                  | 102 |
| » Restraint                    | 104 |
| VERTICAL ACCESS                | 106 |
| » Rope Grabs                   | 106 |
| » Rope Grab Lanyard Sets       | 107 |
| » Vertical Lifelines           | 108 |
| CARABINERS & EXTENDERS         | 109 |
| » Extenders                    | 109 |
| » Carabiners                   | 109 |
|                                |     |