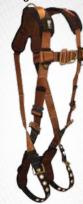

# **BODY WEAR FEATURES**

FlowTech® Full Body Harnesses are extremely lightweight and feature FlowScape® technology, which provides the user with unsurpassed all-day breathability and comfort. Available in standard non-belted, belted construction, climbing and retrieval.

FLOWTECH® \ Construction Belted

#7089

BODY WEAR

00000000

Built to the highest standards, and with industry leading fit, utility and comfort, FallTech full body harnesses and harness accessories confidently deliver on the promise of safety. With a harness for nearly every workplace, FallTech provides safety at heights without compromise.