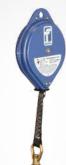

# DEVICES

110

Purpose-built to exacting requirements, FallTech devices range from precision engineered self-retracting lifelines (SRLs) to a complete line of equipment to facilitate confined space entry, retrieval and rescue.

| SELF-RETRACTING LIFELINES | 110 |
|---------------------------|-----|
| » Cable                   | 112 |
| » Web                     | 115 |
| RESCUE                    | 116 |
| » Trauma Relief           | 116 |
| » Controlled Descent      | 116 |
| CONFINED SPACE            | 117 |
| » Tripods                 | 117 |
| » 3-way Retrieval         | 118 |
| » Winches                 | 118 |
| » Tripod Kits             | 120 |
|                           |     |