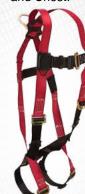

# 7073LX

# **CONTRACTOR** \ Belted Construction

3 D-rings, Back and Side; Tongue Buckle Legs and Mating Buckle Chest; Durable 4" Waist and 7" Shoulder Pads.