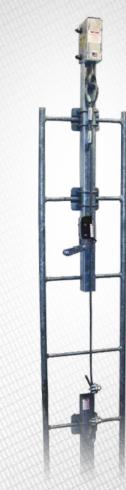

# 776000

# LADDER SAFETY SYSTEM

- 6' Vertical Rail Segment with Brackets.

- **776000** 6' Vertical Rail Segment with Brackets
- **776002** Joiner Kit for Vertical Rails
- 776003 End-Stop Kit for Vertical Rails
- 876001 Fall Arrestor Grab w/Shock Absorber for Vertical Ladder Rail

# SAFE CLIMB

# LADDER SAFETY SYSTEM

- Wire Rope Ladder Safety System with Sealed Attenuator and Cable Grab.

SAFE CLIMB

39