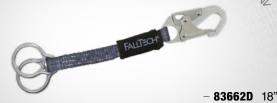

# CONNECTORS

2

FallTech's wide variety of connectors and lanyard configurations are designed to give you flexibility while making safe connections when anchoring off. All of our lanyards are designed to meet or exceed applicable OSHA and ANSI standards.

| SHOCK ABSORBING LANYARDS       | 82  |
|--------------------------------|-----|
| » ViewPack                     | 84  |
| » ElasTech                     | 88  |
| » Internal                     | 92  |
| » FT Basic                     | 94  |
| » Specialty                    | 96  |
| » Titanium                     | 100 |
| POSITIONING/RESTRAINT LANYARDS | 102 |
| » Positioning                  | 102 |
| » Restraint                    | 104 |
| VERTICAL ACCESS                | 106 |
| » Rope Grabs                   | 106 |
| » Rope Grab Lanyard Sets       | 107 |
| » Vertical Lifelines           | 108 |
| CARABINERS & EXTENDERS         | 109 |
| » Extenders                    | 109 |
| » Carabiners                   | 109 |
|                                |     |