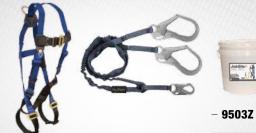

L                   |
| 7007 Harness                                                                                                | CMB078259L                 | CMB072593L                  | CMB07259YL                  | CMB0759Y3L                   | CMB0756LTL                   |



#### 8595A

126

#### FALL PROTECTION \ Roofer's Kit

7016 Harness; 8150 Vertical Lifeline, 8368
 Shock Absorbing Lanyard with Trailing Grab;
 7410 Roof Anchor.



#### 8592A

#### FALL PROTECTION \ Roofer's Kit

 7015 Harness; 8149 Vertical Lifeline, 8353LT Shock Absorbing Lanyard with Manual Grab; 7444 Roof Anchor.



#### 9500Z

FALL PROTECTION \ Starter Kit

\_ 7015 Harness; 8259 Shock Absorbing Lanyard.



#### 9503Z

#### FALL PROTECTION \ Starter Kit

- 7015 Harness; 8259Y3 Shock Absorbing Lanyard.



#### 8593A

#### FALL PROTECTION \ Roofer's Kit

 7015 Harness; 8149 Vertical Lifeline, 8353LT Shock Absorbing Lanyard with Manual Grab; 7410 Roof Anchor.



#### 9103JK

#### FALL PROTECTION \ Roofer's Kit

 7016 Harness; 8150 Vertical Lifeline, 8368 Shock Absorbing Lanyard with Trailing Grab; 7372 Passthrough Sling Anchor.

8593A



#### 9504Z

#### FALL PROTECTION \ Starter Kit

- 7007 Harness; 8259 Shock Absorbing Lanyard.



#### 9505Z

#### FALL PROTECTION \ Starter Kit

- 7016 Harness; 8259 Shock Absorbing Lanyard.



#### 9001HS

#### FALL PROTECTION \ Carry Kit

 7016 Harness; 8259 Shock Absorbing Lanyard, 5005P Gear Bag.



#### 9003HS

#### FALL PROTECTION \ Carry Kit

 7018 Harness; 8259 Shock Absorbing Lanyard, 5005P Gear Bag.



#### 5005P

#### STORAGE \ Gear Bag

- Small