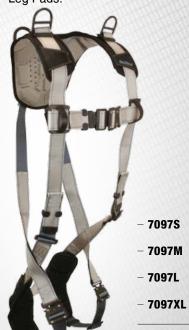

# 7097L

# FLOWTECH \ Retrieval, Non-belted

-3 D-rings, Back and Shoulder; Quick Connect Legs and Chest; FlowScape® Shoulder and Leg Pads.

Small

Medium

Large

X Large