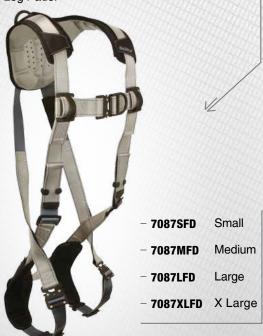

# 7087L

### FLOWTECH \ Standard, Non-belted

- 1 Back D-ring; Quick Connect Legs and Chest; FlowScape® Shoulder and Leg Pads.