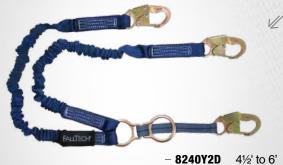

lanyard entanglement.

Heavy duty tubular polyester outer jacket web resists abrasion and UV

Internal high modulus elastic won't soften from frequent use

Forged steel or aluminum connectors with 3,600 lbs gate strength

Full-length internal energy absorber limits fall forces to 900 lbs or less

#### 8240Y3

**ELASTECH / INTERNAL ELASTIC** 

FALLTECH

#### 8240Y3

#### ELASTECH \ Internal Elastic

 4½' to 6'; Adjustable Y-leg for 100% Tie-off; with 1 Snap Hook and 2 Rebar Hooks.



#### 8240Y32D

#### **ELASTECH \** Internal Elastic

 4½' to 6'; Expanding Y-leg for 100% Tieoff; with 1 Snap Hook and 2 Rebar Hooks; D-ring for SRL Attachment.



#### 8240Y2D

#### **ELASTECH \** Internal Elastic

 4½' to 6'; Adjustable Y-leg for 100% Tieoff; with 3 Snap Hooks and D-ring for SRL Attachment.



#### 8240Y

#### **ELASTECH \** Internal Elastic

 4½' to 6'; Adjustable Y-leg for 100% Tie-off; with 3 Snap Hooks.



# 8240Y32D2R

#### **ELASTECH \** Internal Elastic

 4½' to 6'; Adjustable Y-leg for 100% Tie-off; with 1 Snap Hook and 2 Rebar Hooks; 1 D-ring for SRL Attachment and 2 Rescue D-rings.



#### 8240Y3L

#### **ELASTECH \** Internal Elastic

4½ to 6; Adjustable Y-leg for 100% Tie-off; with Loop and 2 Rebar Hooks.



**8240Y3L** 4½' to 6'

T-CI

www.falltech.com

4½' to 6'; Adjustable Y-leg for 100% Tie-off; with 3 Aluminum Snap Hooks.

90

#### 82403

#### **ELASTECH \** Internal Elastic

4½' to 6'; Adjustable Single Leg; with 1 Snap Hook and 1 Rebar Hook.



#### 82403L

#### **ELASTECH \** Internal Elastic

- 4½' to 6'; Adjustable Single Leg; with Loop and 1 Rebar Hook.