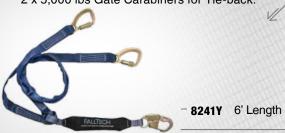

e-fall or something that is able to survive extreme environments, we have all the bases covered.

> Heavy-duty leg construction of 1" internal webbing with outer tubular jacket designed specifically for tie-back of integral carabiners

> > Twist-lock captive-eye carabiners with 5,000 lbs gate strength for tie-back onto leg without the use of D-rings

> > > Tear-away absorber design limits fall forces to 900 lbs or less

FALLTECH
ARNING AND INSPECTION INFORMATION INSIDE

Forged steel snap hooks with 3,600 lbs gate strength

Exclusive ViewPack design combines integral protection of labels and view-window for inspection of internal energy absorber

#### 8241Y

#### 8241Y

#### WRAPTECH® \ ViewPack

- 6' Y-leg for 100% Tie-off; with 1 Snap Hook and 2 x 5,000 lbs Gate Carabiners for Tie-back.



#### 8247Y

#### IRONMAN® \ Internal

- 6' Y-leg for 100% Tie-off; 12' Extended Freefall; with 1 Swivel Snap Hook and 2 Snap Hooks.



#### 8247Y3

#### IRONMAN® \ Internal

- 6' Y-leg for 100% Tie-off; 12' Extended Freefall; 1 Snap Hook and 2 Rebar Hooks.



#### 8248Y

#### IRONMAN® \ Internal

- 6' Y-leg for 100% Tie-off; 12' Extended Freefall; with 1 Swivel Snap Hook and 2 x 5,000 lbs Gate Carabiners.



#### 8241

#### WRAPTECH® \ ViewPack

- 6' Single Leg; with 1 Snap Hook and 1x 5,000 lbs Gate Carabiner for Tie-back.

SPECIALTY \ Shock Absorbing Lanyards



#### 8247

#### **IRONMAN® \** Internal

- 6' Single Leg; 12' Extended Freefall; with 2 Snap Hooks.



#### 82473

#### IRONMAN® \ Internal

- 6' Single Leg; 12' Extended Freefall; with 1 Snap Hook and 1 Rebar Hook.



#### 824