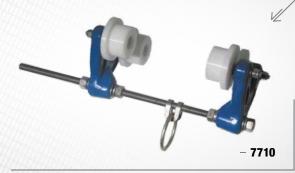

# 7710

# STEEL \ Beam Trolley

- Cast and Machined Aluminum and Steel Construction; Fits 6" to 12" Flange Width; For Temporary or Permanent Installations.