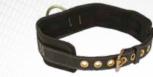

# 8035L

# **ROUGHNECK \ Belly Belt**

 Mating Buckle Connectors for Lower Torso Attachment; Two Steel Work Positioning Rings; Tongue Buckle Belt (For use with #8006 and #8007).

- 8035\$ Small
 - 8035M Medium
 - 8035L Large
 - 8035XL X Large