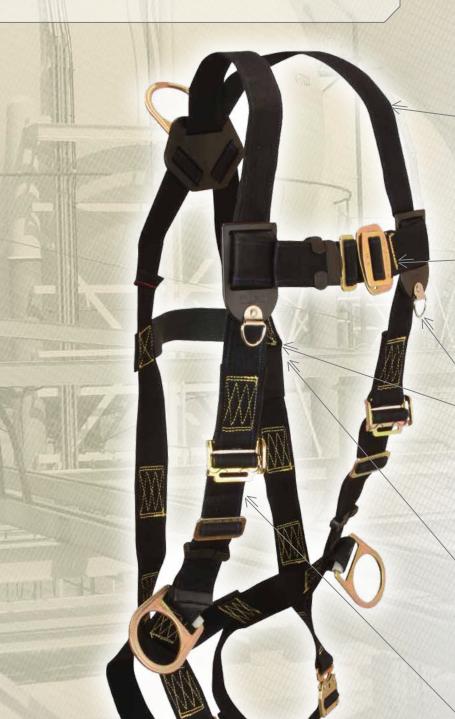

### B – BODY WEAR

The full body harness is used to enjoin the body with the connecting device in every personal fall arrest system. Full Body Harnesses should be chosen to complement the work to be done with consideration to the work environment. FallTech has a broad range of styles including standard non-belted, belted construction style, vest style, crossover, climbing, tower and retrieval with one to seven D-rings.

# BODY WEAR

40

Designed to meet or exceed applicable OSHA and ANSI standards, FallTech's line of full body harnesses is just as diverse as the people who wear them. We have developed a wide selection of styles and configurations to address the demands of every work place.