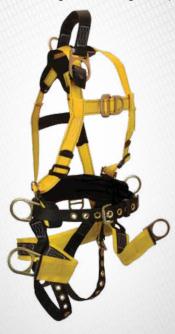

# 8001L

# **ROUGHNECK \ Bosun Derrick**

 7 D-rings, Back, Side, Front, Seat and Extension; Tongue Buckle Legs and Mating Buckle Chest; Waist Pad and Belt; Integral Soft Sling Seat (included).

- **8001S** Small - **8001M** Medium

UniFit

**Dual Size** 

XL/2XL

**8001L** Large

8001XL X Large

FALLTECH®
Fall Protection. Precision Engineered.

**ROUGHNECK \ DERRICK BELTED** 