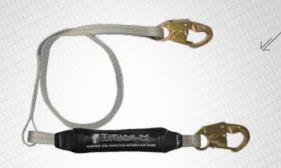

# CONNECTORS

2

FallTech's wide variety of connectors and lanyard configurations are designed to give you flexibility while making safe connections when anchoring off. All of our lanyards are designed to meet or exceed applicable OSHA and ANSI standards.

| SHOCK ABSORBING LANYARDS       | 82  |
|--------------------------------|-----|
| » ViewPack                     | 84  |
| » ElasTech                     | 88  |
| » Internal                     | 92  |
| » FT Basic                     | 94  |
| » Specialty                    | 96  |
| » Titanium                     | 100 |
| POSITIONING/RESTRAINT LANYARDS | 102 |
| » Positioning                  | 102 |
| » Restraint                    | 104 |
| VERTICAL ACCESS                | 106 |
| » Rope Grabs                   | 106 |
| » Rope Grab Lanyard Sets       | 107 |
| » Vertical Lifelines           | 108 |
| CARABINERS & EXTENDERS         | 109 |
| » Extenders                    | 109 |
| » Carabiners                   | 109 |
|                                |     |