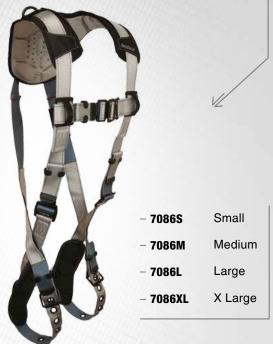

# 7086L

# FLOWTECH \ Standard, Non-belted

1 Back D-ring; Tongue Buckle Legs and Quick Connect Chest, FlowScape® Shoulder,