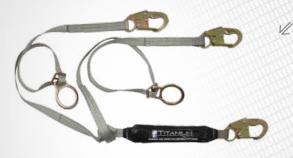

# CONNECTORS

2

FallTech's wide variety of connectors and lanyard configurations are designed to give you flexibility while making safe connections when anchoring off. All of our lanyards are designed to meet or exceed applicable OSHA and ANSI standards.

| SHOCK ABSORBING LANYARDS       | 82  |
|--------------------------------|-----|
| » ViewPack                     | 84  |
| » ElasTech                     | 88  |
| » Internal                     | 92  |
| » FT Basic                     | 94  |
| » Specialty                    | 96  |
| » Titanium                     | 100 |
| POSITIONING/RESTRAINT LANYARDS | 102 |
| » Positioning                  | 102 |
| » Restraint                    | 104 |
| VERTICAL ACCESS                | 106 |
| » Rope Grabs                   | 106 |
| » Rope Grab Lanyard Sets       | 107 |
| » Vertical Lifelines           | 108 |
| CARABINERS & EXTENDERS         | 109 |
| » Extenders                    | 109 |
| » Carabiners                   | 109 |
|                                |     |