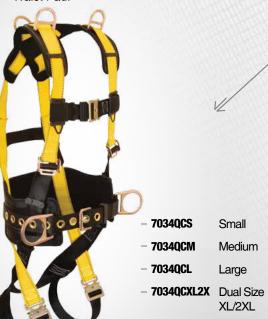

# 7034QCL

# JOURNEYMAN \ Retrieval, Belted

 5 D-rings, Back, Side and Shoulder; Quick Connect Legs and Chest; with Durable 6" Waist Pad.