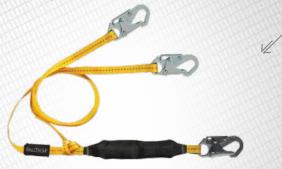

ar Web

-6' Single Leg; with 1 Loop and 1 Rebar Hook.



82593L 6' Length



#### FT BASIC®

FT Basic® lanyards are compliance-grade without compromising performance or safety.

Rugged 1" polyester webbing provides extreme UV resistance



Polyester label cover protects warning and inspection labels

## 8256LT

FT BASIC / SOFT PACK

#### 8256LT

#### FT BASIC \ Soft Pack

- 6' Single Leg; with 2 Snap Hooks.



- **8256LT** 6' Length

## 8256LTL

#### FT BASIC \ Soft Pack

- 6' Single Leg; with 1 Loop and 1 Snap Hook.

FT BASIC® \ Shock Absorbing Lanyards



- **8256LTL** 6' Length

#### 8256LT3

#### FT BASIC \ Soft Pack

– 6' Single Leg; with 1 Snap Hook and 1 Rebar Hook.



- **8256LT3** 6' Length

#### 8256LTY

#### FT BASIC \ Soft Pack

- 6' Y-leg for 100% Tie-off; with 3 Snap Hooks.



- **8256LTY** 6' Length

#### 8256LTY3

#### FT BASIC \ Soft Pack

- 6' Y-leg for 100% Tie-off; 1 Snap Hook and



#### 8256LTD

#### FT BASIC \ Soft Pack

– 6' Single Leg; with 2 Snap Hooks and Single Tie-back D-ring.



- **8256LTD** 6' Length - **8256LTY2D** Y-leg; 3 Snap Hooks



#### SPECIALTY

FallTech has a wide variety of lanyards designed for specialty applications. Whether you are looking for a tie-back lanyard, extended free-fall or something that is able to survive extreme environments, we have all the bases covered.

> Heavy-duty leg construction of 1" internal webbing with outer tubular jacket designed specifically for tie-back of integral carabiners

> > Twist-lock captive-eye carabiners with 5,000 lbs gate strength for tie-back onto leg without the use of D-rings

> > > T