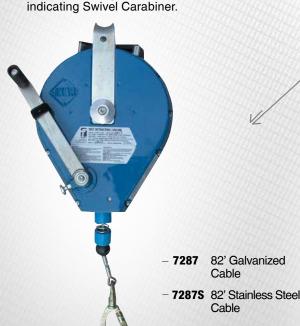

pace systems are designed to provide safe access and emergency rescue for traditional confined spaces. A full range of compatible components allow users the flexibility to plan for a variety of entry and egress scenarios. Three steel head plates provide added strength and durability Integral composite pulley within tripod head Extruded aluminum legs with cast aluminum head and feet provide light weight strength Slip-resistant foot belting keeps tripod position secure Cable detent pins secure telescoping leg adjustment 7504



TRIPOD KITS/CONFINED SPACE

#### TRIPOD

- 6' to 11' Adjustable Aluminum Tripod with Integral Pulley and Detent Pins.



#### 7287

#### **DURATECH** / Retrieval

- 82' 3-Way Retrieval SRL with Galvanized Cable; Mounting Bracket; and Loadindicating Swivel Carabiner.



#### 7285

#### **DURATECH / Retrieval**

- 60' 3-Way Retrieval SRL with Galvanized Cable; Mounting Bracket; and Load-indicating Swivel Carabiner.



#### 7290

#### WINCH

- 60' Personnel Winch with Galvanized Cable and Swivel Snap Hook.



#### 7421

#### **ACCESSORIES**

- Aluminum Confined Space Pulley; for Up to 3/8" Cable.



**7421** 

#### 7274

#### TRIPOD

- 6' to 7' Adjustable Aluminum Tripod with Bracket and Integral Pulley; Click-lock Adjustment Pins.



#### STORAGE

7282

- 20" Weather-resistant Equipment Bag with Handles; For 3-ways and Winches.

CONFINED SPACE \ Devices



#### 7280

#### STORAGE

- 80" Weather-resistant Tripod Storage Bag with Handles; For 7275 or 7274.



#### 7283

#### **DURATECH** / Retrieval

 – 60' 3-Way Retrieval SRL with Galvanized Cable; Mounti