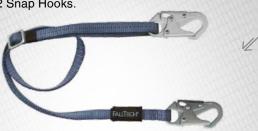

a fall. Different lengths and types are available to restrict leading edge access. Restraint lanyards can be attached to the back D-ring on a full body harness or restraint belt.



## 8206

WEB / RESTRAINT LANYARD

#### 8206

#### WEB \ Restraint Lanyard

- 6' Single Leg; with 2 Snap Hooks.



 - 8206
 6' Length
 - 8204
 4' Length

 - 820324
 2' Length
 - 82065FT
 5' Length

 - 8203
 3' Length
 - 82068
 8' Length

#### 82063

#### WEB \ Restraint Lanyard

 – 6' Single Leg; with 1 Snap Hook and 1 Rebar Hook.



- **82033** 3' Length - **82043** 4' Length

#### 8206YS

#### WEB \ Restraint Lanyard

 - 6' Y-leg for 100% Tie-off; with 2 Snap Hooks, with 1 Swivel Snap Hook.



#### **RESTRAINT \ Lanyards**

#### 8209

#### WEB \ Restraint Lanyard

4' to 6' Adjustable Single Leg;2 Snap Hooks.



- **8209** 4' to 6' - **820910** 6' to 10' - **820912** 7' to 12' - **82098** 5' to 8' - **820920** 11' to 20'

#### 82093

#### WEB \ Restraint Lanyard

– 4' to 6' Adjustable Leg; with 1 Snap Hook and 1 Rebar Hook.



#### 8206Y

#### WEB \ Restraint Lanyard

- 6' Y-leg for 100% Tie-off; with 3 Snap Hooks.





**ROPE GRAB LANYARD SET \ Vertical Access** 

3' Single Leg; ViewPack; with Manual/Park Rope Grab; 1 Snap Hook; For 5/8" Rope.

#### 8306

#### **CABLE \ Restraint Lanyard**

- 6' Single Leg; 1/4" Galvanized Wire Cable; with 2 Snap Hooks.



#### 8156

#### ROPE \ Restraint Lanyard

- 6' Single Leg; 5/8" Premium Polyester Rope; with 2 Snap Hooks.



#### 7479

#### **ROPE GRAB \ Vertical Access**

- Self-tracking; Hinged; for 5/8" Rope; Coated Steel; with Secondary Safety Latch.