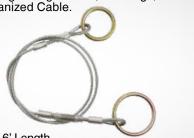

# MULTI-PURPOSE \ Carabiner Sling Anchor

- Carabiner Sling Anchor; 2 O-rings and Carabiner; 1/4" Vinyl-coated Galvanized Cable; One Carabiner; Attaches to an O-ring, Leaving 2nd O-ring for Connector Attachment.

# MULTI-PURPOSE \ Cable Pass-through

Pass-through Sling Anchor; 2 O-rings;
 1/4" Galvanized Cable.

- **743820** 20' Length

| 7438 | 6' Length |
|------|-----------|
|      |           |

- **743807** 7' Length

# 84202D

84202DC 6' Length

# MULTI-PURPOSE \ Carabiner Sling Anchor

- Carabiner Sling Anchor; 2 O-rings and Carabiner; 1/4" Galvanized Cable; One Carabiner; Attaches to an O-ring, Leaving 2nd O-ring for Connector Attachment.

- 84202D 6' Length
- 84202D3 3' Length
- 84202D8FT 8' Length