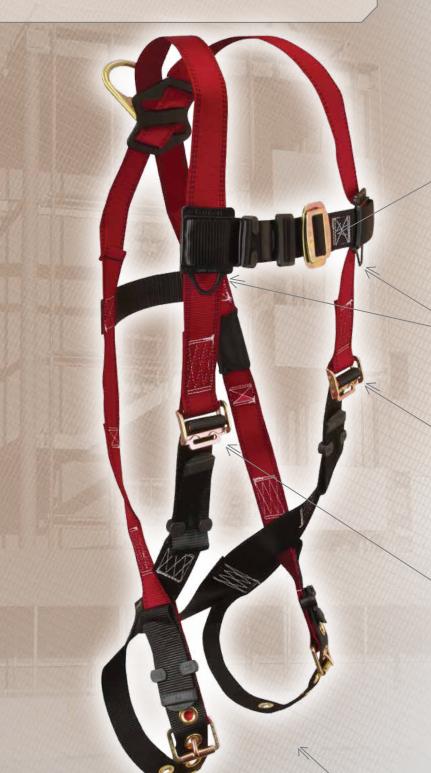

# 7008

# TRADESMAN \ Standard, Non-belted

1 Back D-ring; Tongue Buckle Legs and Mating Buckle Chest.