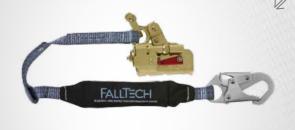

# CONNECTORS

2

FallTech's wide variety of connectors and lanyard configurations are designed to give you flexibility while making safe connections when anchoring off. All of our lanyards are designed to meet or exceed applicable OSHA and ANSI standards.

| SHOCK ABSORBING LANYARDS       | 82  |
|--------------------------------|-----|
| » ViewPack                     | 84  |
| » ElasTech                     | 88  |
| » Internal                     | 92  |
| » FT Basic                     | 94  |
| » Specialty                    | 96  |
| » Titanium                     | 100 |
| POSITIONING/RESTRAINT LANYARDS | 102 |
| » Positioning                  | 102 |
| » Restraint                    | 104 |
| VERTICAL ACCESS                | 106 |
| » Rope Grabs                   | 106 |
| » Rope Grab Lanyard Sets       | 107 |
| » Vertical Lifelines           | 108 |
| CARABINERS & EXTENDERS         | 109 |
| » Extenders                    | 109 |
| » Carabiners                   | 109 |
|                                |     |