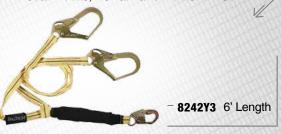

8001BL - PG. 65

72494FT - PG. 35

**8242Y3L** - PG. 98

7051 - PG. 69

8242L - PG. 98

13