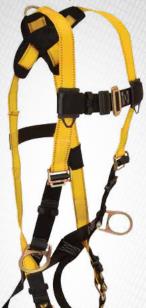

### B – BODY WEAR

The full body harness is used to enjoin the body with the connecting device in every personal fall arrest system. Full Body Harnesses should be chosen to complement the work to be done with consideration to the work environment. FallTech has a broad range of styles including standard non-belted, belted construction style, vest style, crossover, climbing, tower and retrieval with one to seven D-rings.

# BODY WEAR

40

Designed to meet or exceed applicable OSHA and ANSI standards, FallTech's line of full body harnesses is just as diverse as the people who wear them. We have developed a wide selection of styles and configurations to address the demands of every work place.