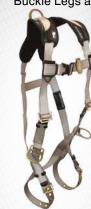

### FLOWTECH \ Belted Construction

- 3 D-rings, Back and Side; Tongue Buckle Legs and Quick Connect Chest; FlowScape® Shoulder, Leg and Waist Pads.

# FLOWTECH \ Belted Construction

- 3 D-rings, Back and Side; Quick Connect Legs and Chest; FlowScape® Shoulder, Leg and Waist Pads.