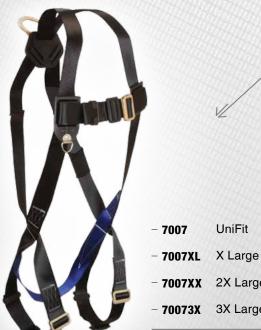

# FTBASIC \ Standard, Non-belted

1 Back D-ring; Mating Buckle Legs and Chest. 3 Points of Adjustment.

UniFit

7007XX 2X Large

70073X 3X Large