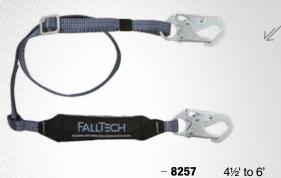

# CONNECTORS

2

FallTech's wide variety of connectors and lanyard configurations are designed to give you flexibility while making safe connections when anchoring off. All of our lanyards are designed to meet or exceed applicable OSHA and ANSI standards.

| SHOCK ABSORBING LANYARDS       | 82  |
|--------------------------------|-----|
| » ViewPack                     | 84  |
| » ElasTech                     | 88  |
| » Internal                     | 92  |
| » FT Basic                     | 94  |
| » Specialty                    | 96  |
| » Titanium                     | 100 |
| POSITIONING/RESTRAINT LANYARDS | 102 |
| » Positioning                  | 102 |
| » Restraint                    | 104 |
| VERTICAL ACCESS                | 106 |
| » Rope Grabs                   | 106 |
| » Rope Grab Lanyard Sets       | 107 |
| » Vertical Lifelines           | 108 |
| CARABINERS & EXTENDERS         | 109 |
| » Extenders                    | 109 |
| » Carabiners                   | 109 |
|                                |     |