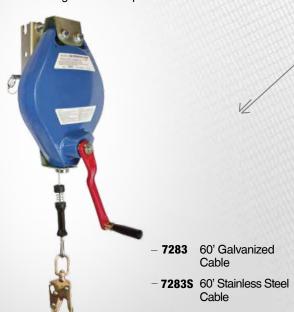

3-Way Retrieval SRL with Galvanized Cable; Mounting Bracket; and Load-indicating Swivel Carabiner.



#### 7290

#### WINCH

- 60' Personnel Winch with Galvanized Cable and Swivel Snap Hook.



#### 7421

#### **ACCESSORIES**

- Aluminum Confined Space Pulley; for Up to 3/8" Cable.



**7421** 

#### 7274

#### TRIPOD

- 6' to 7' Adjustable Aluminum Tripod with Bracket and Integral Pulley; Click-lock Adjustment Pins.



#### STORAGE

7282

- 20" Weather-resistant Equipment Bag with Handles; For 3-ways and Winches.

CONFINED SPACE \ Devices



#### 7280

#### STORAGE

- 80" Weather-resistant Tripod Storage Bag with Handles; For 7275 or 7274.



#### 7283

#### **DURATECH** / Retrieval

 – 60' 3-Way Retrieval SRL with Galvanized Cable; Mounting Bracket; and Loadindicating Swivel Snap Hook.



#### 8208

#### **ACCESSORIES**

- Retrieval Yoke with 2 Steel Snap Hooks and Connecting Ring; Jacketed Aluminum Spanner Bar; 24"L x 12"W.



8208

#### 7296

#### **ACCESSORIES**

- Top-Mount Auxiliary Pulley, for Secondary Device on 7274 Tripod.



7296

FALLTECH®

#### 7500

120

#### TRIPOD KIT

-Tripod Kit with 7275 Tripod; 7285 3-Way SRL; 7280 and 7282 Storage Bags.



#### 7504

#### TRIPOD KIT

-Tripod Kit with 7275 Tripod; 7285 3-Way SRL; 7290 Winch; 7421 Pulley; 8450 Carabiner; 7280 and 7282 Storage Bags.



7504 Galvanized Cable 7504S Stainless

Steel Cable

# -Tripod Kit with 7275 Tripod; 7290 Winch; 7280 and 7282 Storage Bags.

7505

TRIPOD KIT





| ITEM # | 7275<br>TRIPOD