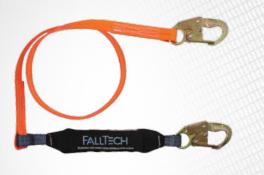

coated Cable

#### 83573

#### **VIEWPACK \** Vinyl-coated Cable

- 6' Single Leg, 1/4" Vinyl-coated Cable; with 1 Snap Hook and 1 Rebar Hook.



#### 8256ELY3

#### **VIEWPACK \ Elastic Core**

- 4½' to 6' Y-leg for 100% Tie-off; with 1 Snap Hook and 2 Rebar Hooks.



#### 8256ELY

#### **VIEWPACK \ Elastic Core**

- 4½' to 6' Y-leg for 100% Tie-off; with 3 Snap Hooks.



#### 8256EL3

#### **VIEWPACK \ Elastic Core**

- 41/2' to 6' Single Leg; with 1 Snap Hook and 1 Rebar Hook.



#### 8256EL

#### VIEWPACK \ Elastic Core

- 4 1/2' to 6' Single Leg; with 2 Snap Hooks.



#### 82563PC

#### **VIEWPACK \** Urethane Coated Web

- 6' Single Leg with 1 Snap Hook and 1 Rebar Hook.



- 82563PC 6' Length

#### 8256PC

#### **VIEWPACK \** Urethane Coated Web

- 6' Single Leg with 2 Snap Hooks.



- **8256PC** 6' Length

#### **VIEWPACK \** Urethane Coated Web

- 6' Y-leg for 100% Tie-off; with 1 Snap Hook and 2 Rebar Hooks.

826073PC



- **826073PC** 6' Length

#### 82608PC

#### VIEWPACK \ Urethane Coated Web

**VIEWPACK<sup>TM</sup> \ Shock Absorbing Lanyards** 

-6' Y-leg for 100% Tie-off; 3 Snap Hooks.



#### 826082DPC

#### VIEWPACK \ Urethane Coated Web

- 6' Y-leg for 100% Tie-off; with 3 Snap Hooks and 2 Tie-back D-rings.



826082DPC 6' Length

# PATENT



#### **ELASTECH®**

ElasTech® Shock-Absorbing Lanyards have all of the advantages of our popular Internal lanyards, plus the added benefit of elasticity to enhance worker mobility and reduce the potential for lanyard entanglement.

Heavy duty tubular polyester outer jacket web resists abrasion and UV

Internal high m