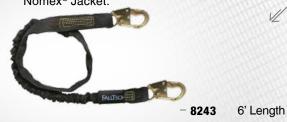

8001BL - PG. 65

72494FT - PG. 35

**8242Y3L** - PG. 98

7051 - PG. 69

8242L - PG. 98

13