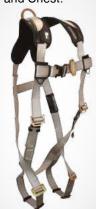

FLOWTECH® \ Construction Belted

#7089

BODY WEAR

00000000

Built to the highest standards, and with industry leading fit, utility and comfort, FallTech full body harnesses and harness accessories confidently deliver on the promise of safety. With a harness for nearly every workplace, FallTech provides safety at heights without compromise.

### FLOWTECH \ Belted Construction

- 3 D-rings, Back and Side; Tongue Buckle Legs and Quick Connect Chest; FlowScape® Shoulder, Leg and Waist Pads.