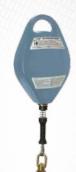

# **D** – **DECELERATION DEVICES**

A deceleration device, such as a self-retracting lifeline, slows the worker and reduces forces to the body and anchorage during a fall.

# DEVICES

110

Purpose-built to exacting requirements, FallTech devices range from precision engineered self-retracting lifelines (SRLs) to a complete line of equipment to facilitate confined space entry, retrieval and rescue.

| SELF-RETRACTING LIFELINES | 110 |
|---------------------------|-----|
| » Cable                   | 112 |
| » Web                     | 115 |
| RESCUE                    | 116 |
| » Trauma Relief           | 116 |
| » Controlled Descent      | 116 |
| CONFINED SPACE            | 117 |
| » Tripods                 | 117 |
| » 3-way Retrieval         | 118 |
| » Winches                 | 118 |
| » Tripod Kits             | 120 |
|                           |     |