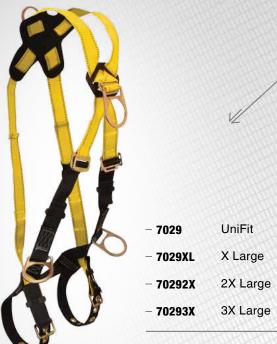

# 7029

# JOURNEYMAN \ Climbing, Cross-over

- 4 D-rings, Back, Side and Front; Tongue Buckle Legs and Mating Buckle Chest.

# 7029QC

# JOURNEYMAN \ Climbing, Cross-over

- 4 D-rings, Back, Side and Front; Quick Connect