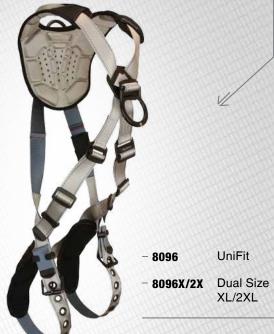

# 8096

# FLOWTECH \ Climbing, Cross-over

-2 D-rings, Back and Front; Tongue Buckle Legs, and Mating Buckle Chest; FlowScape® Shoulder and Leg Pads.

# 8095

# FLOWTECH \ Climbing, Cross-over

 2 D-rings, Back and Front; Quick Connect Legs and Chest; FlowScape® Shoulder and Leg Pads.

8095

8095X/2X Dual Size XL/2XL

UniFit