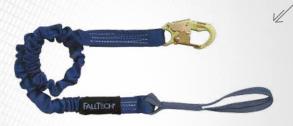

achment and 2 Rescue D-rings.



#### 8240Y3L

#### **ELASTECH \** Internal Elastic

4½ to 6; Adjustable Y-leg for 100% Tie-off; with Loop and 2 Rebar Hooks.



**8240Y3L** 4½' to 6'

T-CI

www.falltech.com

4½' to 6'; Adjustable Y-leg for 100% Tie-off; with 3 Aluminum Snap Hooks.

90

#### 82403

#### **ELASTECH \** Internal Elastic

4½' to 6'; Adjustable Single Leg; with 1 Snap Hook and 1 Rebar Hook.



#### 82403L

#### **ELASTECH \** Internal Elastic

- 4½' to 6'; Adjustable Single Leg; with Loop and 1 Rebar Hook.



- **82403L6** 4½' to 6'

#### 8240

#### **ELASTECH \** Internal Elastic

- 4½' to 6'; Adjustable Single Leg; with 2 Snap Hooks.



-824041/2' to 6'

4½' to 6'

#### 8240L

#### **ELASTECH \** Internal Elastic

4½' to 6'; Adjustable Single Leg; with Loop and 1 Snap Hook.



8240L 4½' to 6'



#### 8240Y3A

#### **ELASTECH \** Aluminum

 4½' to 6'; Adjustable Y-leg for 100% Tie-off; with 1 Aluminum Snap Hook and 2 Aluminum Rebar Hooks.



#### 82403A

#### **ELASTECH \** Aluminum

- 41/2' to 6'; Adjustable Single Leg; with 1 Aluminum Snap Hook and 1 Aluminum Rebar Hook.



82403A

4½' to 6'

#### 8240Y3A2R

8240YA

**ELASTECH \** Aluminum

#### **ELASTECH \** Aluminum

- 4½' to 6'; Adjustable Y-leg for 100% Tie-off; with 1 Aluminum Snap Hook and 2 Aluminum Rebar Hooks; 2 Steel Rescue D-rings.



8240Y3A2R 41/2' to 6'

- **8240YA** 4½' to 6'

#### 8240A

#### **ELASTECH \** Aluminum

- 41/2' to 6'; Adjustable Single Leg; with 2 Aluminum Snap Hooks.



8240A 4½' to 6'





#### INTERNAL

Internal shock absorbing lanyards are an effective, lightweight alternati