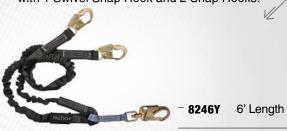

8248 6' Length



#### 82463

#### **HEAVYWEIGHT® \ Internal**

- 6' Single Leg; 400 lbs Capacity; 1 Snap Hook and 1 Rebar Hook.



#### 8246Y3

#### **HEAVYWEIGHT® \ Internal**

- 6' Y-leg for 100% Tie-off; 400 lbs Capacity; with 1 Swivel Snap Hook and 2 Rebar Hooks.



#### 8242L

#### ARC FLASH \ Soft Pack

 - 6' Single Leg; with 1 Loop and 1 Snap Hook; Kevlar® and Nomex® Web; Meets ASTM F887 Requirements.



#### 82423L

#### ARC FLASH \ Soft Pack

-6' Single Leg; with 1 Loop and 1 Rebar Hook; Kevlar® and Nomex® Web; Meets ASTM F887 Requirements.



#### 8246

#### **HEAVYWEIGHT® \ Internal**

- 6' Single Leg; 400 lbs Capacity; with 2 Snap Hooks.



#### 8246Y

#### **HEAVYWEIGHT® \ Internal**

-6' Y-leg for 100% Tie-off; 400 lbs Capacity; with 1 Swivel Snap Hook and 2 Snap Hooks.



#### 8242YL

#### **ARC FLASH \ Soft Pack**

- 6' Y-leg for 100% Tie-off; with 1 Loop and 2 Snap Hooks; Kevlar® and Nomex® Web; Meets ASTM F887 Requirements.



#### 8242Y3L

#### ARC FLASH \ Soft Pack

- 6' Y-leg for 100% Tie-off; with 1 Loop and 2 Rebar Hooks; Kevlar® and Nomex® Web; Meets ASTM F887 Requirements.



#### 8242

#### WELDTECH \ Soft Pack

- 6' Single Leg; with 2 Snap Hooks; Kevlar® and Nomex® Web.



#### 8242Y

#### WELDTECH \ Soft Pack

- 6' Y-leg for 100% Tie-off; with 3 Snap Hooks; Kevlar® and Nomex® Web.



#### 8243

#### **WELDTECH \ Internal**

- 6' Single Leg; with 2 Snap Hooks; Nomex® Jacket.



#### 8243Y

#### WELDTECH \ Internal

- 6' Y-leg for 100% Tie-off; with 3 Snap Hooks; Nomex® Jacket.



#### 82423

#### WELDTECH \ Soft Pack

- 6' Single Leg; with 1 S