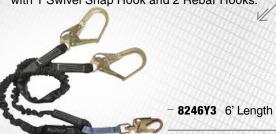

Gate Carabiners.



#### 8241

#### WRAPTECH® \ ViewPack

- 6' Single Leg; with 1 Snap Hook and 1x 5,000 lbs Gate Carabiner for Tie-back.

SPECIALTY \ Shock Absorbing Lanyards



#### 8247

#### **IRONMAN® \** Internal

- 6' Single Leg; 12' Extended Freefall; with 2 Snap Hooks.



#### 82473

#### IRONMAN® \ Internal

- 6' Single Leg; 12' Extended Freefall; with 1 Snap Hook and 1 Rebar Hook.



#### 8248

#### IRONMAN® \ Internal

- 6' Single Leg; 12' Extended Freefall; with 1 Snap Hook and 1 x 5,000 lbs Gate Carabiner.



8248 6' Length



#### 82463

#### **HEAVYWEIGHT® \ Internal**

- 6' Single Leg; 400 lbs Capacity; 1 Snap Hook and 1 Rebar Hook.



#### 8246Y3

#### **HEAVYWEIGHT® \ Internal**

- 6' Y-leg for 100% Tie-off; 400 lbs Capacity; with 1 Swivel Snap Hook and 2 Rebar Hooks.



#### 8242L

#### ARC FLASH \ Soft Pack

 - 6' Single Leg; with 1 Loop and 1 Snap Hook; Kevlar® and Nomex® Web; Meets ASTM F887 Requirements.



#### 82423L

#### ARC FLASH \ Soft Pack

-6' Single Leg; with 1 Loop and 1 Rebar Hook; Kevlar® and Nomex® Web; Meets ASTM F887 Requirements.



#### 8246

#### **HEAVYWEIGHT® \ Internal**

- 6' Single Leg; 400 lbs Capacity; with 2 Snap Hooks.



#### 8246Y

#### **HEAVYWEIGHT® \ Internal**

-6' Y-leg for 100% Tie-off; 400 lbs Capacity; with 1 Swivel Snap Hook and 2 Snap Hooks.



#### 8242YL

#### **ARC FLASH \ Soft Pack**

- 6' Y-leg for 100% Tie-off; with 1 Loop and 2 Snap Hooks; Kevlar® and Nomex® Web; Meets ASTM F887 Requirements.



#### 8242Y3L

#### ARC FLASH \ Soft Pack

- 6' Y-leg for 100% Tie-off; with 1 Loop and 2 Rebar Hooks; Kevlar®