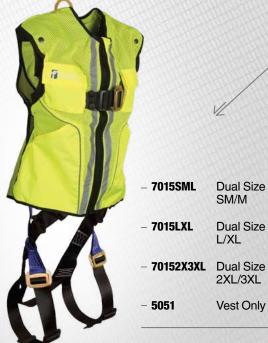

# 7015

# **CONTRACTOR** \ Standard, Non-belted

- 1 Back D-ring; Mating Buckle Legs