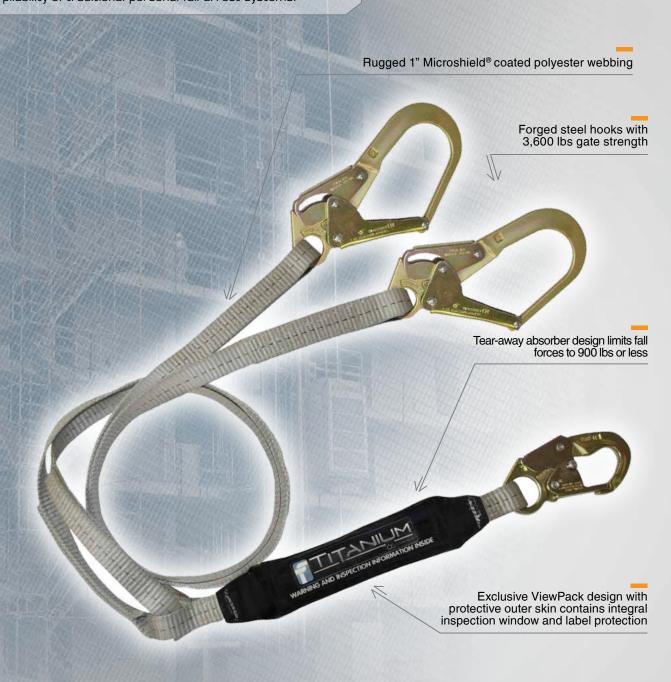

FallTech's Titanium® line with MicroShield® technology was developed to help both you and your equipment survive the elements.

...Take the gear that's up to the task.

7078LXT - PG. 75

**7232** - PG. 112

**8240Y3** - PG. 89