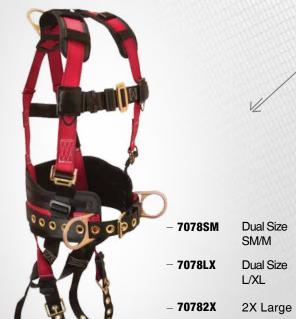

# 7078LX

# TRADESMAN \ Belted Construction

 3 D-rings, Back and Side; Tongue Buckle Legs and Mating Buckle Chest; Durable 6" Waist and 10" Shoulder Pads.