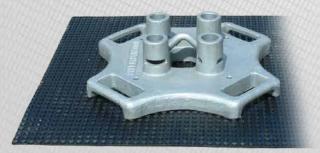

# ANCHORAGE

FallTech's SteelGrip® beam clamps feature lightweight, ergonomic, EasyGrip latch assemblies for quick installation and ease of adjustment. Employing alloy steel jaws and nylon slider pads, SteelGrip Beam Clamps offer a high degree of mobility and smooth trailing behind the worker.

STEELGRIP® \ Dual Adjust Beam Anchor

#7530

Alloy steel jaws for superior strength

Nylon slider pads on jaws provide worker with trailing mobility

# Precision machined aluminum bar creates positive lock

Ratcheting design with thumb latches provide ease of adjustment

# 7531

# STEEL \ Trailing Beam Clamp

- Single Ratcheting; Fits 4" to 12" Flange Width; Machined Aluminum Bar; Steel Jaws with Slider Pads.