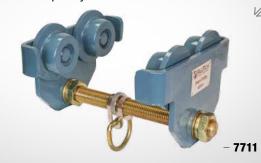

# 7711

# STEEL \ Heavy Duty Beam Trolley

 Steel Frame and Wheels; Fits Beam Flanges from 3" to 8" Wide and up to 1.25" Thick; Simple Adjustment with Common 2" Adjustable Wrench; For Temporary or Permanent Installations.