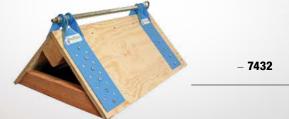

# 7432

# **ROOFING \** Temporary Reusable

 Dual Truss-mount Anchor for Horizontal Lifeline Use; Attaches to Sheathing or Trusses; Includes Lag Screws and U-bolts; Mounting Plates are 5" x 12" Each and 24" on Center for Roof Trusses.