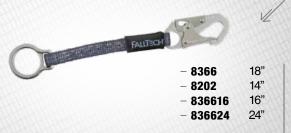

# 7531

# STEEL \ Trailing Beam Clamp

- Single Ratcheting; Fits 4" to 12" Flange Width; Machined Aluminum Bar; Steel Jaws with Slider Pads.

# 7530

# STEEL \ Trailing Beam Clamp

- Dual Ratcheting for Centering on I-beam; Fits 4" to 14" Flange Width; Machined Aluminum Bar; Steel Jaws with Slider Pads.

# 7533

# STEEL \ Trailing Beam Clamp

- Dual Adjustment for Centering on I-beam; Fits 3" to 13" Flange Width; Aluminum Hex Bar and Jaws.

- **7533** 3" to 13"

- **7534** 3" to 18"