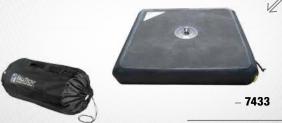

# 7433

# **ROOFING \** Temporary Reusable

 EcoAnchor; 4' x 4' Water-filled Counter-weight Anchor; with Duffle Bag.