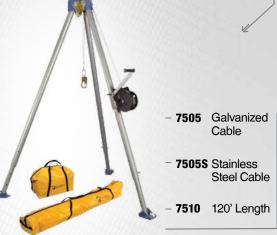

| SELF-RETRACTING LIFELINES | 110 |
|---------------------------|-----|
| » Cable                   | 112 |
| » Web                     | 115 |
| RESCUE                    | 116 |
| » Trauma Relief           | 116 |
| » Controlled Descent      | 116 |
| CONFINED SPACE            | 117 |
| » Tripods                 | 117 |
| » 3-way Retrieval         | 118 |
| » Winches                 | 118 |
| » Tripod Kits             | 120 |
|                           |     |