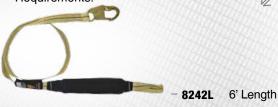

8001BL - PG. 65

72494FT - PG. 35

**8242Y3L** - PG. 98

7051 - PG. 69

8242L - PG. 98

13