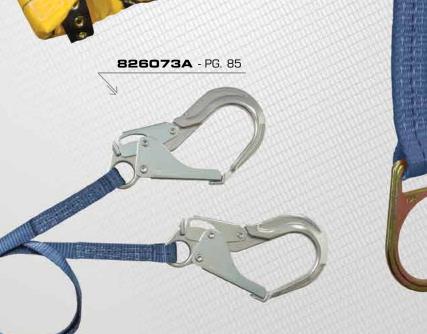

ING ON TRUST

FallTech has been on the job for years. We understand the challenges of construction, and have built our fall protection systems around the unique and extensive needs of working in commercial construction. With a full complement of harnesses, lanyards, and anchoring systems, FallTech is standing at the ready to build the future, together...safely.

7089L - PG. 42



T'S A LONG TRIP TO THE TOP...

# ...AND WE ARE IN IT FOR THE DURATION.

Wind energy, telecoms, and electrical towers require specialized workers with the strength and confidence to get the job done. With the critical features to support your work and the comfort to keep you on the job, FallTech's TowerClimber® series of products is there to handle whatever the job demands.

**7084** - PG. 51



**7042** - PG. 57



FALLTECH



**8458** - PG. 103





**7232** - PG. 112

# TOUGH JOBS DESERVE TOUGH FALL PROTECTON



# RUGGED FALL PROTECTION FOR EXPLORATION, DRILLING AND REFINING

Derricks, rigs, and platforms can't wait for gear that's not up to the task. FallTech provides a diverse line of quality, time-tested fall protection for petrochemical environments. Whether your system needs call for light duty gear or you are tooling up for a tough job where flame resistance is required, FallTech has personal fall arrest systems you can rely on.

8001BL - PG. 65











72494FT - PG. 35

**8242Y3L** - PG. 98

7051 - PG. 69

8242L - PG. 98

13

# WHEN WORKING AT HEIGHTS ISN'T YOUR ONLY PROBL

# **FALLTECH HAS THE ANSWER**

When working at heights around high-voltage, don't let your fall protection get in