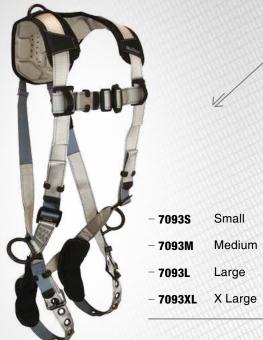

# 7093L

# FLOWTECH \ Standard, Non-belted

 – 3 D-rings, Back and Side; Tongue Buckle Legs and Mating Buckle Chest; FlowScape® Shoulder and Leg Pads.