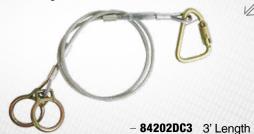

# 84202DC

# MULTI-PURPOSE \ Carabiner Sling Anchor

- Carabiner Sling Anchor; 2 O-rings and Carabiner; 1/4" Vinyl-coated Galvanized Cable; One Carabiner; Attaches to an O-ring, Leaving 2nd O-ring for Connector Attachment.