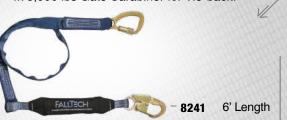

l protection of labels and view-window for inspection of internal energy absorber

#### 8241Y

#### 8241Y

#### WRAPTECH® \ ViewPack

- 6' Y-leg for 100% Tie-off; with 1 Snap Hook and 2 x 5,000 lbs Gate Carabiners for Tie-back.



#### 8247Y

#### IRONMAN® \ Internal

- 6' Y-leg for 100% Tie-off; 12' Extended Freefall; with 1 Swivel Snap Hook and 2 Snap Hooks.



#### 8247Y3

#### IRONMAN® \ Internal

- 6' Y-leg for 100% Tie-off; 12' Extended Freefall; 1 Snap Hook and 2 Rebar Hooks.



#### 8248Y

#### IRONMAN® \ Internal

- 6' Y-leg for 100% Tie-off; 12' Extended Freefall; with 1 Swivel Snap Hook and 2 x 5,000 lbs Gate Carabiners.



#### 8241

#### WRAPTECH® \ ViewPack

- 6' Single Leg; with 1 Snap Hook and 1x 5,000 lbs Gate Carabiner for Tie-back.

SPECIALTY \ Shock Absorbing Lanyards



#### 8247

#### **IRONMAN® \** Internal

- 6' Single Leg; 12' Extended Freefall; with 2 Snap Hooks.



#### 82473

#### IRONMAN® \ Internal

- 6' Single Leg; 12' Extended Freefall; with 1 Snap Hook and 1 Rebar Hook.



#### 8248

#### IRONMAN® \ Internal

- 6' Single Leg; 12' Extended Freefall; with 1 Snap Hook and 1 x 5,000 lbs Gate Carabiner.



8248 6' Length



#### 82463

#### **HEAVYWEIGHT® \ Internal**

- 6' Single Leg; 400 lbs Capacity; 1 Snap Hook and 1 Rebar Hook.



#### 8246Y3

#### **HEAVYWEIGHT® \ Internal**

- 6' Y-leg for 100% Tie-off; 400 lbs Capacity; with 1 Swivel Snap Hook and 2 Rebar Hooks.



#### 8242L

#### ARC FLASH \ Soft Pack

 - 6' Single Leg; with 1 Loop and 1 Snap Hook; Kevlar® and Nomex® Web; Meets ASTM F887 Requirements.



#### 82423L

#### ARC FLASH \ So