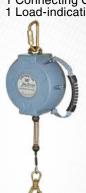

# DEVICES

110

Purpose-built to exacting requirements, FallTech devices range from precision engineered self-retracting lifelines (SRLs) to a complete line of equipment to facilitate confined space entry, retrieval and rescue.

| SELF-RETRACTING LIFELINES | 110 |
|---------------------------|-----|
| » Cable                   | 112 |
| » Web                     | 115 |
| RESCUE                    | 116 |
| » Trauma Relief           | 116 |
| » Controlled Descent      | 116 |
| CONFINED SPACE            | 117 |
| » Tripods                 | 117 |
| » 3-way Retrieval         | 118 |
| » Winches                 | 118 |
| » Tripod Kits             | 120 |
|                           |     |