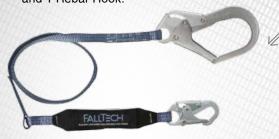

# CONNECTORS

2

FallTech's wide variety of connectors and lanyard configurations are designed to give you flexibility while making safe connections when anchoring off. All of our lanyards are designed to meet or exceed applicable OSHA and ANSI standards.

| SHOCK ABSORBING LANYARDS       | 82  |
|--------------------------------|-----|
| » ViewPack                     | 84  |
| » ElasTech                     | 88  |
| » Internal                     | 92  |
| » FT Basic                     | 94  |
| » Specialty                    | 96  |
| » Titanium                     | 100 |
| POSITIONING/RESTRAINT LANYARDS | 102 |
| » Positioning                  | 102 |
| » Restraint                    | 104 |
| VERTICAL ACCESS                | 106 |
| » Rope Grabs                   | 106 |
| » Rope Grab Lanyard Sets       | 107 |
| » Vertical Lifelines           | 108 |
| CARABINERS & EXTENDERS         | 109 |
| » Extenders                    | 109 |
| » Carabiners                   | 109 |
|                                |     |