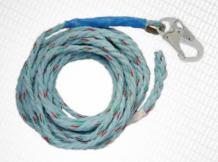

3' Single Leg; ViewPack; with Self-Tracking

Rope Grab; 1 Snap Hook; For 5/8" Rope.

3" Length

#### 8353LT

8353

#### ROPE GRAB LANYARD SET \ Vertical Access

8353

3' Length

- 3' Single Leg; Soft Pack; with 1 Snap Hook and Manual/Park Rope Grab; For 5/8" Rope.



- 8353LT 3" Length

## 8355

8368

#### **ROPE GRAB LANYARD SET \ Vertical Access**

8368

3" Length

- 3' Single Leg; ViewPack; with Deluxe Self-Tracking/Park Rope Grab.



8355 3" Length





#### **ROPE \ Lifelines**

- 50' x 5/8" Premium Polyester Rope; with 1 Snap Hook and Braid-end.



**- 8150** 50' Length **8125** 25' Length

75' Length

**- 8200 - 81505 - 820020** 

100' Length 150' Length 200' Length

#### 8149

8175

#### **ROPE \ Lifelines**

- 50' x 5/8" Copolymer Rope; with 1 Snap Hook and Braid- or Taped-end.



8149

Braid-end

- 8149T

Taped-end

#### 8150T

#### **ROPE \ Lifelines**

- 50' x 5/8" Premium Polyester Rope; with 1 Snap Hook and Taped-End.



- 8150T 50' Length 20' Length - 8120T - 8125T 25' Length

- 8130T - 8175T - 8200T

30' Length 75' Length 100' Length

#### 8150DH

#### **ROPE \ Lifelines**

-50' x 5/8" Premium Polyester Rope; with 2 Snap Hooks.



- 8150DH 8125DH

- **8175DH** 75' Length 50' Length - 8200DH 25' Length 100' Length

#### 8151

#### **ROPE \ Lifelines**

- 50' x 5/8" Premium Polyester Rope; Thimble and Braid-End.



- 8151 8126 50' Length 25' Length - 8151T

**8201** 

100' Length 50' Length

#### 7120

#### **COUNTER WEIGHT**

- Counter Weight; 5 lbs for Vertical Lifelines; Chokes to Trailing End to Keep Line Taught.



#### 8447

#### STEEL \ Carabiner

- La