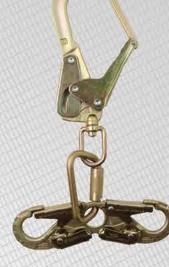

# 7531

# STEEL \ Trailing Beam Clamp

- Single Ratcheting; Fits 4" to 12" Flange Width; Machined Aluminum Bar; Steel Jaws with Slider Pads.