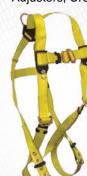

# **JOURNEYMAN**

High-end construction-grade harnesses equipped for a wide range of fall protection applications. The workhorse of the FallTech line, Journeyman Harnesses stand up to the rigors of all day use. Available in standard non-belted, belted construction, climbing, retrieval, tower and derrick versions.

# JOURNEYMAN \ Belted Construction

 3 D-rings, Back and Side; Tongue Buckle Legs and Mating Buckle Chest, Durable 6" Waist Pad.

7035S Small

7035M Medium 7035L Large

- **7035XL** X Large - 7035XXL 2X Large