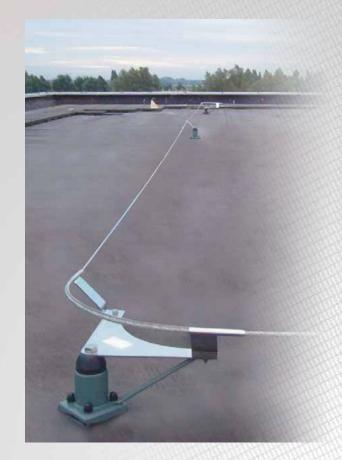

# ANCHORAGE

6

To ensure maximum safety, FallTech anchorage devices and connectors are thoroughly tested and engineered to adapt to nearly every anchorage need where connection of a fall arrest system is necessary.

# ANCHORAGES

A personal fall arrest system is nothing without a tie off point. Steel, concrete, wood, metal deck...all present challenges when it comes to anchoring your personal fall arrest system. We have developed a wide range of anchorage solutions for even the most challenging work environments.