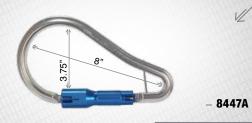

# CONNECTORS

2

FallTech's wide variety of connectors and lanyard configurations are designed to give you flexibility while making safe connections when anchoring off. All of our lanyards are designed to meet or exceed applicable OSHA and ANSI standards.

| SHOCK ABSORBING LANYARDS       | 82  |
|--------------------------------|-----|
| » ViewPack                     | 84  |
| » ElasTech                     | 88  |
| » Internal                     | 92  |
| » FT Basic                     | 94  |
| » Specialty                    | 96  |
| » Titanium                     | 100 |
| POSITIONING/RESTRAINT LANYARDS | 102 |
| » Positioning                  | 102 |
| » Restraint                    | 104 |
| VERTICAL ACCESS                | 106 |
| » Rope Grabs                   | 106 |
| » Rope Grab Lanyard Sets       | 107 |
| » Vertical Lifelines           | 108 |
| CARABINERS & EXTENDERS         | 109 |
| » Extenders                    | 109 |
| » Carabiners                   | 109 |
|                                |     |