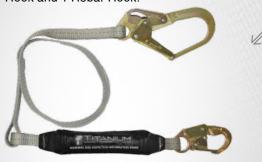

# CONNECTORS

2

FallTech's wide variety of connectors and lanyard configurations are designed to give you flexibility while making safe connections when anchoring off. All of our lanyards are designed to meet or exceed applicable OSHA and ANSI standards.

| SHOCK ABSORBING LANYARDS       | 82  |
|--------------------------------|-----|
| » ViewPack                     | 84  |
| » ElasTech                     | 88  |
| » Internal                     | 92  |
| » FT Basic                     | 94  |
| » Specialty                    | 96  |
| » Titanium                     | 100 |
| POSITIONING/RESTRAINT LANYARDS | 102 |
| » Positioning                  | 102 |
| » Restraint                    | 104 |
| VERTICAL ACCESS                | 106 |
| » Rope Grabs                   | 106 |
| » Rope Grab Lanyard Sets       | 107 |
| » Vertical Lifelines           | 108 |
| CARABINERS & EXTENDERS         | 109 |
| » Extenders                    | 109 |
| » Carabiners                   | 109 |
|                                |     |