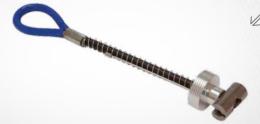

# ANCHORAGE

FallTech's SteelGrip® beam clamps feature lightweight, ergonomic, EasyGrip latch assemblies for quick installation and ease of adjustment. Employing alloy steel jaws and nylon slider pads, SteelGrip Beam Clamps offer a high degree of mobility and smooth trailing behind the worker.

STEELGRIP® \ Dual Adjust Beam Anchor

#7530

Alloy steel jaws for superior strength

Nylon slider pads on jaws provide worker with trailing mobility

# Precision machined aluminum bar creates positive lock

Ratcheting design with thumb latches provide ease of adjustment

# 7531