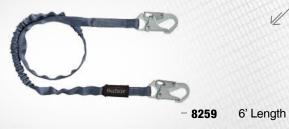

integrated with a continuouslength polyester web shock absorber. In the event of a fall, the compressed lanyard expands and the tubular web acts as a fail-safe to dissipate the forces and arrest the fall.

Full-length internal energy absorber limits fall forces to 900 lbs or less

Durable tubular polyester outer jacket web resists abrasion and UV

3,600 lbs gate strength on all

steel connectors

Contrasting load-indicator stitch displays when a fall event has occurred

#### 8259Y3

**INTERNAL** / TUBULAR WEB

#### 8259Y3

#### INTERNAL \ Tubular Web

- 6' Y-leg for 100% Tie-off; with 1 Snap Hook and 2 Rebar Hooks.



#### 8259Y

#### INTERNAL \ Tubular Web

- 6' Y-leg for 100% Tie-off; with 3 Snap Hooks.



#### 8259

#### **INTERNAL \** Tubular Web

- 6' Single Leg; with 2 Snap Hooks.



#### 82593

#### **INTERNAL \** Tubular Web

– 6' Single Leg; with 1 Snap Hook and 1 Rebar Hook.



# 8259Y3L

#### INTERNAL \ Tubular Web

- 6' Y-leg for 100% Tie-off; with 1 Loop and

**INTERNAL** \ Shock Absorbing Lanyards



#### 8259YL

#### **INTERNAL \** Tubular Web

- 6' Y-leg for 100% Tie-off; with 1 Loop and 2 Snap Hooks.



#### 8259L

#### INTERNAL \ Tubular Web

-6' Single Leg; with 1 Loop and 1 Snap Hook.



#### 82593L

#### INTERNAL \ Tubular Web

-6' Single Leg; with 1 Loop and 1 Rebar Hook.



82593L 6' Length



#### FT BASIC®

FT Basic® lanyards are compliance-grade without compromising performance or safety.

Rugged 1" polyester webbing provides extreme UV resistance



Polyester label cover protects warning and inspection labels

## 8256LT

FT BASIC / SOFT PACK

###