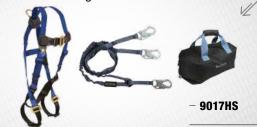

ing Lanyard with Trailing Grab; 7372 Passthrough Sling Anchor.

8593A



#### 9504Z

#### FALL PROTECTION \ Starter Kit

- 7007 Harness; 8259 Shock Absorbing Lanyard.



#### 9505Z

#### FALL PROTECTION \ Starter Kit

- 7016 Harness; 8259 Shock Absorbing Lanyard.



#### 9001HS

#### FALL PROTECTION \ Carry Kit

 7016 Harness; 8259 Shock Absorbing Lanyard, 5005P Gear Bag.



#### 9003HS

#### FALL PROTECTION \ Carry Kit

 7018 Harness; 8259 Shock Absorbing Lanyard, 5005P Gear Bag.



#### 5005P

#### STORAGE \ Gear Bag

- Small Gear Bag with Handle; 8" x 11".



5005P

#### 5004WP

#### STORAGE \ Gear Bag

 Water Resistant Gear Bag; with Carry Handles; 17" x 9" x 9".



- 5004WP

#### 9017HS

#### FALL PROTECTION \ Carry Kit

 7015 Harness; 8259Y Shock Absorbing Lanyard, 5007LP Gear Bag.



#### 9010CP

#### FALL PROTECTION \ Carry Kit

7007 Harness; 8259 Shock Absorbing Lanyard, 5005P Gear Bag.



#### 5007LP

#### STORAGE \ Gear Bag

 Large Gear Bag with Shoulder Strap and Carry Handles; 10" x 18".



5007LP 10" x 18" 5006MP 9" x 15"

#### 5026

#### STORAGE \ Gear Bag

 Extra Large Duffle Gear Bag, with 2 Shoulder Straps and Carry Handle; 20" x 14".



**- 5026** 



#### RIGID OVERHEAD SYSTEMS

Rigid Overhead systems provide all the benefits of rigid track fall protection with a sleek and portable design. With an overall typical weight of 13,800 lbs. these systems can be easily moved with a 15,000 lbs. forklift. Bolt-together components with no welding required. Systems can be designed for multiple workers and utilize either single or dual track design.

Rigid Overhead