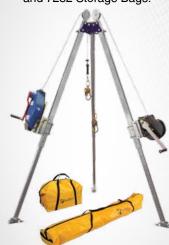

# DEVICES

110

Purpose-built to exacting requirements, FallTech devices range from precision engineered self-retracting lifelines (SRLs) to a complete line of equipment to facilitate confined space entry, retrieval and rescue.

| SELF-RETRACTING LIFELINES | 110 |
|---------------------------|-----|
| » Cable                   | 112 |
| » Web                     | 115 |
| RESCUE                    | 116 |
| » Trauma Relief           | 116 |
| » Controlled Descent      | 116 |
| CONFINED SPACE            | 117 |
| » Tripods                 | 117 |
| » 3-way Retrieval         | 118 |
| » Winches                 | 118 |
| » Tripod Kits             | 120 |
|                           |     |