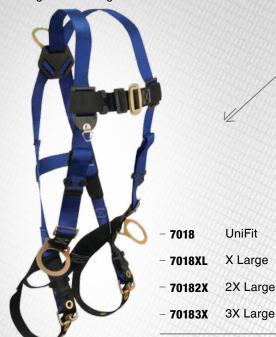

# CONTRACTOR

Contractor Harnesses provide the adjustability, fit and value for the practical workforce. Available in standard non-belted, belted construction, and climbing versions.