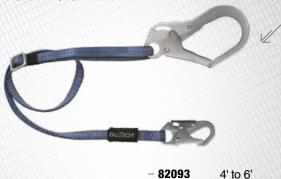

# 8206

#### WEB \ Restraint Lanyard

- 6' Single Leg; with 2 Snap Hooks.



 - 8206
 6' Length
 - 8204
 4' Length

 - 820324
 2' Length
 - 82065FT
 5' Length

 - 8203
 3' Length
 - 82068
 8' Length

#### 82063

#### WEB \ Restraint Lanyard

 – 6' Single Leg; with 1 Snap Hook and 1 Rebar Hook.



- **82033** 3' Length - **82043** 4' Length

#### 8206YS

#### WEB \ Restraint Lanyard

 - 6' Y-leg for 100% Tie-off; with 2 Snap Hooks, with 1 Swivel Snap Hook.



#### **RESTRAINT \ Lanyards**

#### 8209

#### WEB \ Restraint Lanyard

4' to 6' Adjustable Single Leg;2 Snap Hooks.



- **8209** 4' to 6' - **820910** 6' to 10' - **820912** 7' to 12' - **82098** 5' to 8' - **820920** 11' to 20'

#### 82093

#### WEB \ Restraint Lanyard

– 4' to 6' Adjustable Leg; with 1 Snap Hook and 1 Rebar Hook.



#### 8206Y

#### WEB \ Restraint Lanyard

- 6' Y-leg for 100% Tie-off; with 3 Snap Hooks.





**ROPE GRAB LANYARD SET \ Vertical Access** 

3' Single Leg; ViewPack; with Manual/Park Rope Grab; 1 Snap Hook; For 5/8" Rope.

#### 8306

#### **CABLE \ Restraint Lanyard**

- 6' Single Leg; 1/4" Galvanized Wire Cable; with 2 Snap Hooks.



#### 8156

#### ROPE \ Restraint Lanyard

- 6' Single Leg; 5/8" Premium Polyester Rope; with 2 Snap Hooks.



#### 7479

#### **ROPE GRAB \ Vertical Access**

- Self-tracking; Hinged; for 5/8" Rope; Coated Steel; with Secondary Safety Latch.



#### 7491

#### **ROPE GRAB \ Vertical Access**

- Self-tracking; Hinged; for 5/8" Rope; Stainless Steel; with Secondary Safety Latch.



7491

#### 8307

#### **CABLE \ Restraint Lanyard**

- 6' Single Leg; 1/4" Vin