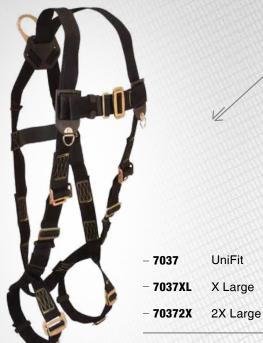

# **JOURNEYMAN**

High-end construction-grade harnesses equipped for a wide range of fall protection applications. The workhorse of the FallTech line, Journeyman Harnesses stand up to the rigors of all day use. Available in standard non-belted, belted construction, climbing, retrieval, tower and derrick versions.

# 7021

# JOURNEYMAN \ Standard, Non-belted

– 1 Back D-ring; Tongue Buckle Legs and Mating Buckle Chest.

# 7021QC

# JOURNEYMAN \ Standard, Non-belted

- 1 Back D-ring; Quick Connect Legs

UniFit

X Large

2XL/3XL