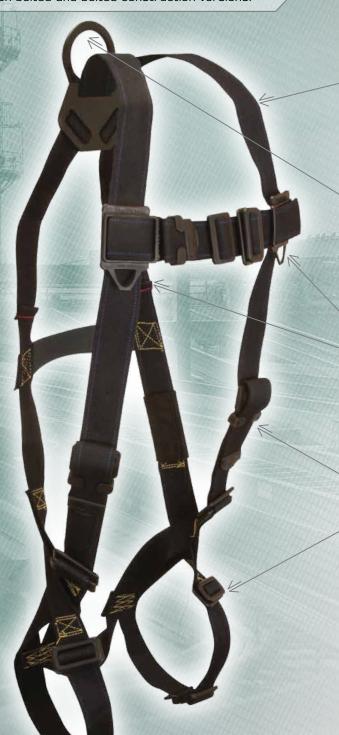

### B – BODY WEAR

The full body harness is used to enjoin the body with the connecting device in every personal fall arrest system. Full Body Harnesses should be chosen to complement the work to be done with consideration to the work environment. FallTech has a broad range of styles including standard non-belted, belted construction style, vest style, crossover, climbing, tower and retrieval with one to seven D-rings.

# BODY WEAR

40

Designed to meet or exceed applicable OSHA and ANSI standards, FallTech's line of full body harnesses is just as diverse as the people who wear them. We have developed a wide selection of styles and configurations to address the demands of every work place.