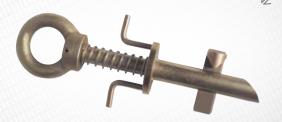

# STEEL \ Bolt-on

STEEL \ Anchorage

- Forged Alloy Steel Construction; Extra Large Ring Provides Compatibility with a Wide Range of Connectors; Bolt-on Design Provides Simple Overhead Anchorage Solution; Bolt size 9/16" Threaded Stud with Grade 8 Nut; 7/8" Max Substrate Thickness.

- 7435