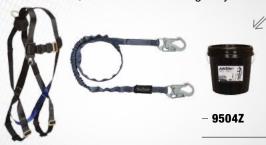

0 Roof Anchor.



#### 8592A

#### FALL PROTECTION \ Roofer's Kit

 7015 Harness; 8149 Vertical Lifeline, 8353LT Shock Absorbing Lanyard with Manual Grab; 7444 Roof Anchor.



#### 9500Z

FALL PROTECTION \ Starter Kit

\_ 7015 Harness; 8259 Shock Absorbing Lanyard.



#### 9503Z

#### FALL PROTECTION \ Starter Kit

- 7015 Harness; 8259Y3 Shock Absorbing Lanyard.



#### 8593A

#### FALL PROTECTION \ Roofer's Kit

 7015 Harness; 8149 Vertical Lifeline, 8353LT Shock Absorbing Lanyard with Manual Grab; 7410 Roof Anchor.



#### 9103JK

#### FALL PROTECTION \ Roofer's Kit

 7016 Harness; 8150 Vertical Lifeline, 8368 Shock Absorbing Lanyard with Trailing Grab; 7372 Passthrough Sling Anchor.

8593A



#### 9504Z

#### FALL PROTECTION \ Starter Kit

- 7007 Harness; 8259 Shock Absorbing Lanyard.



#### 9505Z

#### FALL PROTECTION \ Starter Kit

- 7016 Harness; 8259 Shock Absorbing Lanyard.



#### 9001HS

#### FALL PROTECTION \ Carry Kit

 7016 Harness; 8259 Shock Absorbing Lanyard, 5005P Gear Bag.



#### 9003HS

#### FALL PROTECTION \ Carry Kit

 7018 Harness; 8259 Shock Absorbing Lanyard, 5005P Gear Bag.



#### 5005P

#### STORAGE \ Gear Bag

- Small Gear Bag with Handle; 8" x 11".



5005P

#### 5004WP

#### STORAGE \ Gear Bag

 Water Resistant Gear Bag; with Carry Handles; 17" x 9" x 9".



- 5004WP

#### 9017HS

#### FALL PROTECTION \ Carry Kit

 7015 Harness; 8259Y Shock Absorbing Lanyard, 5007LP Gear Bag.



#### 9010CP

#### FALL PROTECTION \ Carry Kit

7007 Harness; 8259 Shock Absorbing Lanyard, 5005P Gear Bag.



#### 5007LP

#### STORAGE \ Gear Bag

 Large Gear Bag wi