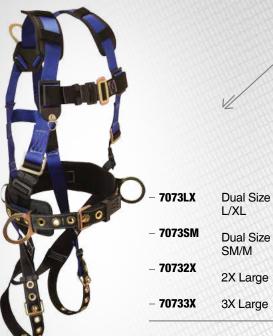

# 7073LX

# **CONTRACTOR** \ Belted Construction

3 D-rings, Back and Side; Tongue Buckle Legs and Mating Buckle Chest; Durable 4" Waist and 7" Shoulder Pads.