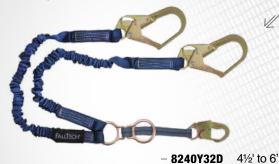

all of the advantages of our popular Internal lanyards, plus the added benefit of elasticity to enhance worker mobility and reduce the potential for lanyard entanglement.

Heavy duty tubular polyester outer jacket web resists abrasion and UV

Internal high modulus elastic won't soften from frequent use

Forged steel or aluminum connectors with 3,600 lbs gate strength

Full-length internal energy absorber limits fall forces to 900 lbs or less

#### 8240Y3

**ELASTECH / INTERNAL ELASTIC** 

FALLTECH

#### 8240Y3

#### ELASTECH \ Internal Elastic

 4½' to 6'; Adjustable Y-leg for 100% Tie-off; with 1 Snap Hook and 2 Rebar Hooks.



#### 8240Y32D

#### **ELASTECH \** Internal Elastic

 4½' to 6'; Expanding Y-leg for 100% Tieoff; with 1 Snap Hook and 2 Rebar Hooks; D-ring for SRL Attachment.



#### 8240Y2D

#### **ELASTECH \** Internal Elastic

 4½' to 6'; Adjustable Y-leg for 100% Tieoff; with 3 Snap Hooks and D-ring for SRL Attachment.



#### 8240Y

#### **ELASTECH \** Internal Elastic

 4½' to 6'; Adjustable Y-leg for 100% Tie-off; with 3 Snap Hooks.



# 8240Y32D2R

#### **ELASTECH \** Internal Elastic

 4½' to 6'; Adjustable Y-leg for 100% Tie-off; with 1 Snap Hook and 2 Rebar Hooks; 1 D-ring for SRL Attachment and 2 Rescue D-rings.



#### 8240Y3L

#### **ELASTECH \** Internal Elastic

4½ to 6; Adjustable Y-leg for 100% Tie-off; with Loop and 2 Rebar Hooks.



**8240Y3L** 4½' to 6'

T-CI

www.falltech.com

4½' to 6'; Adjustable Y-leg for 100% Tie-off; with 3 Aluminum Snap Hooks.

90

#### 82403

#### **ELASTECH \** Internal Elastic

4½' to 6'; Adjustable Single Leg; wit