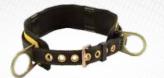

# 8031L

# ROUGHNECK \ Belly Belt

 Mating Buckle Connecting Straps for Upper Torso Attachment; Two Steel Work Positioning Rings; Tongue Buckle Belt (For use with #8021).

- 8031\$ Small
- 8031M Medium
- 8031L Large
- 8031XL X Large