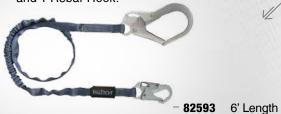

ssed lanyard expands and the tubular web acts as a fail-safe to dissipate the forces and arrest the fall.

Full-length internal energy absorber limits fall forces to 900 lbs or less

Durable tubular polyester outer jacket web resists abrasion and UV

3,600 lbs gate strength on all

steel connectors

Contrasting load-indicator stitch displays when a fall event has occurred

#### 8259Y3

**INTERNAL** / TUBULAR WEB

#### 8259Y3

#### INTERNAL \ Tubular Web

- 6' Y-leg for 100% Tie-off; with 1 Snap Hook and 2 Rebar Hooks.



#### 8259Y

#### INTERNAL \ Tubular Web

- 6' Y-leg for 100% Tie-off; with 3 Snap Hooks.



#### 8259

#### **INTERNAL \** Tubular Web

- 6' Single Leg; with 2 Snap Hooks.



#### 82593

#### **INTERNAL \** Tubular Web

– 6' Single Leg; with 1 Snap Hook and 1 Rebar Hook.



# 8259Y3L

#### INTERNAL \ Tubular Web

- 6' Y-leg for 100% Tie-off; with 1 Loop and

**INTERNAL** \ Shock Absorbing Lanyards



#### 8259YL

#### **INTERNAL \** Tubular Web

- 6' Y-leg for 100% Tie-off; with 1 Loop and 2 Snap Hooks.



#### 8259L

#### INTERNAL \ Tubular Web

-6' Single Leg; with 1 Loop and 1 Snap Hook.



#### 82593L

#### INTERNAL \ Tubular Web

-6' Single Leg; with 1 Loop and 1 Rebar Hook.



82593L 6' Length



#### FT BASIC®

FT Basic® lanyards are compliance-grade without compromising performance or safety.

Rugged 1" polyester webbing provides extreme UV resistance



Polyester label cover protects warning and inspection labels

## 8256LT

FT BASIC / SOFT PACK

#### 8256LT

#### FT BASIC \ Soft Pack

- 6' Single Leg; with 2 Snap Hooks.



- **8256LT** 6' Length