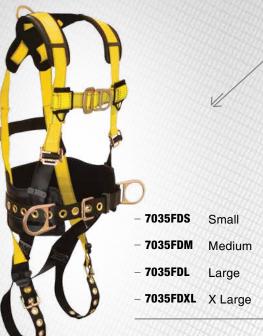

# 7035QCFDL

# JOURNEYMAN \ Climbing, Belted

- 4 D-rings, Back, Side and Front; Quick Connect Legs and Mating Buckle Chest