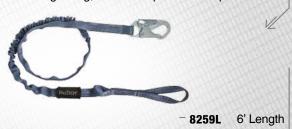

r stitch displays when a fall event has occurred

#### 8259Y3

**INTERNAL** / TUBULAR WEB

#### 8259Y3

#### INTERNAL \ Tubular Web

- 6' Y-leg for 100% Tie-off; with 1 Snap Hook and 2 Rebar Hooks.



#### 8259Y

#### INTERNAL \ Tubular Web

- 6' Y-leg for 100% Tie-off; with 3 Snap Hooks.



#### 8259

#### **INTERNAL \** Tubular Web

- 6' Single Leg; with 2 Snap Hooks.



#### 82593

#### **INTERNAL \** Tubular Web

– 6' Single Leg; with 1 Snap Hook and 1 Rebar Hook.



# 8259Y3L

#### INTERNAL \ Tubular Web

- 6' Y-leg for 100% Tie-off; with 1 Loop and

**INTERNAL** \ Shock Absorbing Lanyards



#### 8259YL

#### **INTERNAL \** Tubular Web

- 6' Y-leg for 100% Tie-off; with 1 Loop and 2 Snap Hooks.



#### 8259L

#### INTERNAL \ Tubular Web

-6' Single Leg; with 1 Loop and 1 Snap Hook.



#### 82593L

#### INTERNAL \ Tubular Web

-6' Single Leg; with 1 Loop and 1 Rebar Hook.



82593L 6' Length



#### FT BASIC®

FT Basic® lanyards are compliance-grade without compromising performance or safety.

Rugged 1" polyester webbing provides extreme UV resistance



Polyester label cover protects warning and inspection labels

## 8256LT

FT BASIC / SOFT PACK

#### 8256LT

#### FT BASIC \ Soft Pack

- 6' Single Leg; with 2 Snap Hooks.



- **8256LT** 6' Length

## 8256LTL

#### FT BASIC \ Soft Pack

- 6' Single Leg; with 1 Loop and 1 Snap Hook.

FT BASIC® \ Shock Absorbing Lanyards



- **8256LTL** 6' Length

#### 8256LT3

#### FT BASIC \ Soft Pack

– 6' Single Leg; with 1 Snap Hook and 1 Rebar Hook.



- **8256LT3** 6' Length

#### 8256LTY

#### FT BASIC \ Soft Pack

- 6' Y-leg fo