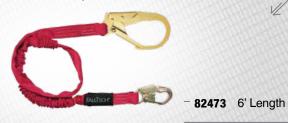

ie-back.



#### 8247Y

#### IRONMAN® \ Internal

- 6' Y-leg for 100% Tie-off; 12' Extended Freefall; with 1 Swivel Snap Hook and 2 Snap Hooks.



#### 8247Y3

#### IRONMAN® \ Internal

- 6' Y-leg for 100% Tie-off; 12' Extended Freefall; 1 Snap Hook and 2 Rebar Hooks.



#### 8248Y

#### IRONMAN® \ Internal

- 6' Y-leg for 100% Tie-off; 12' Extended Freefall; with 1 Swivel Snap Hook and 2 x 5,000 lbs Gate Carabiners.



#### 8241

#### WRAPTECH® \ ViewPack

- 6' Single Leg; with 1 Snap Hook and 1x 5,000 lbs Gate Carabiner for Tie-back.

SPECIALTY \ Shock Absorbing Lanyards



#### 8247

#### **IRONMAN® \** Internal

- 6' Single Leg; 12' Extended Freefall; with 2 Snap Hooks.



#### 82473

#### IRONMAN® \ Internal

- 6' Single Leg; 12' Extended Freefall; with 1 Snap Hook and 1 Rebar Hook.



#### 8248

#### IRONMAN® \ Internal

- 6' Single Leg; 12' Extended Freefall; with 1 Snap Hook and 1 x 5,000 lbs Gate Carabiner.



8248 6' Length



#### 82463

#### **HEAVYWEIGHT® \ Internal**

- 6' Single Leg; 400 lbs Capacity; 1 Snap Hook and 1 Rebar Hook.



#### 8246Y3

#### **HEAVYWEIGHT® \ Internal**

- 6' Y-leg for 100% Tie-off; 400 lbs Capacity; with 1 Swivel Snap Hook and 2 Rebar Hooks.



#### 8242L

#### ARC FLASH \ Soft Pack

 - 6' Single Leg; with 1 Loop and 1 Snap Hook; Kevlar® and Nomex® Web; Meets ASTM F887 Requirements.



#### 82423L

#### ARC FLASH \ Soft Pack

-6' Single Leg; with 1 Loop and 1 Rebar Hook; Kevlar® and Nomex® Web; Meets ASTM F887 Requirements.



#### 8246

#### **HEAVYWEIGHT® \ Internal**

- 6' Single Leg; 400 lbs Capacity; with 2 Snap Hooks.



####