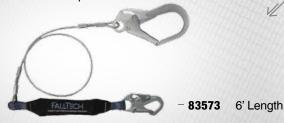

ap Hook and 2 Aluminum Rebar Hooks and 2 Tieback D-rings.



826073A2D 6' Length

#### 825623A

#### VIEWPACK \ Aluminum

- 6' Single Leg; with 1 Aluminum Snap Hook and 1 Aluminum Rebar Hook and Tie-back D-ring.



825623A 6' Length

#### 8357Y3

86

#### VIEWPACK \ Vinyl-coated Cable

- 6' Y-leg for 100% Tie-off; 1/4" Vinyl-coated Cable; with 1 Snap Hook and 2 Rebar Hooks.



#### 8357Y

#### **VIEWPACK \ Vinyl-coated Cable**

- 6' Y-leg for 100% Tie-off; 1/4" Vinyl-coated Cable; with 3 Snap Hooks.



#### 8357

#### **VIEWPACK \ Vinyl-coated Cable**

- 6' Single Leg, 1/4" Vinyl-coated Cable; with 2 Snap Hooks.



8357 8356

6' Length 6' Length Uncoated Cable

#### 83573

#### **VIEWPACK \** Vinyl-coated Cable

- 6' Single Leg, 1/4" Vinyl-coated Cable; with 1 Snap Hook and 1 Rebar Hook.



#### 8256ELY3

#### **VIEWPACK \ Elastic Core**

- 4½' to 6' Y-leg for 100% Tie-off; with 1 Snap Hook and 2 Rebar Hooks.



#### 8256ELY

#### **VIEWPACK \ Elastic Core**

- 4½' to 6' Y-leg for 100% Tie-off; with 3 Snap Hooks.



#### 8256EL3

#### **VIEWPACK \ Elastic Core**

- 41/2' to 6' Single Leg; with 1 Snap Hook and 1 Rebar Hook.



#### 8256EL

#### VIEWPACK \ Elastic Core

- 4 1/2' to 6' Single Leg; with 2 Snap Hooks.



#### 82563PC

#### **VIEWPACK \** Urethane Coated Web

- 6' Single Leg with 1 Snap Hook and 1 Rebar Hook.



- 82563PC 6' Length

#### 8256PC

#### **VIEWPACK \** Urethane Coated Web

- 6' Single Leg with 2 Snap Hooks.



- **8256PC** 6' Length

#### **VIEWPACK \** Urethane Coated Web

- 6' Y-leg for 100% Tie-off; with 1 Snap Hook and 2 Rebar Hooks.

826073PC