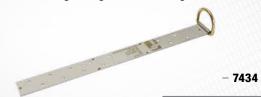

# 7434

# **ROOFING \ Permanent**

 Single D-ring, Permanent Roof Anchor with Stainless Steel Body; Fastens Under Shingles, Leaving D-ring Exposed for Attachment; 19" Including D-ring with 17" Nailing Surface.