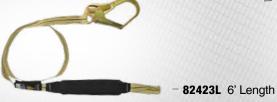

82473

#### IRONMAN® \ Internal

- 6' Single Leg; 12' Extended Freefall; with 1 Snap Hook and 1 Rebar Hook.



#### 8248

#### IRONMAN® \ Internal

- 6' Single Leg; 12' Extended Freefall; with 1 Snap Hook and 1 x 5,000 lbs Gate Carabiner.



8248 6' Length



#### 82463

#### **HEAVYWEIGHT® \ Internal**

- 6' Single Leg; 400 lbs Capacity; 1 Snap Hook and 1 Rebar Hook.



#### 8246Y3

#### **HEAVYWEIGHT® \ Internal**

- 6' Y-leg for 100% Tie-off; 400 lbs Capacity; with 1 Swivel Snap Hook and 2 Rebar Hooks.



#### 8242L

#### ARC FLASH \ Soft Pack

 - 6' Single Leg; with 1 Loop and 1 Snap Hook; Kevlar® and Nomex® Web; Meets ASTM F887 Requirements.



#### 82423L

#### ARC FLASH \ Soft Pack

-6' Single Leg; with 1 Loop and 1 Rebar Hook; Kevlar® and Nomex® Web; Meets ASTM F887 Requirements.



#### 8246

#### **HEAVYWEIGHT® \ Internal**

- 6' Single Leg; 400 lbs Capacity; with 2 Snap Hooks.



#### 8246Y

#### **HEAVYWEIGHT® \ Internal**

-6' Y-leg for 100% Tie-off; 400 lbs Capacity; with 1 Swivel Snap Hook and 2 Snap Hooks.



#### 8242YL

#### **ARC FLASH \ Soft Pack**

- 6' Y-leg for 100% Tie-off; with 1 Loop and 2 Snap Hooks; Kevlar® and Nomex® Web; Meets ASTM F887 Requirements.



#### 8242Y3L

#### ARC FLASH \ Soft Pack

- 6' Y-leg for 100% Tie-off; with 1 Loop and 2 Rebar Hooks; Kevlar® and Nomex® Web; Meets ASTM F887 Requirements.



#### 8242

#### WELDTECH \ Soft Pack

- 6' Single Leg; with 2 Snap Hooks; Kevlar® and Nomex® Web.



#### 8242Y

#### WELDTECH \ Soft Pack

- 6' Y-leg for 100% Tie-off; with 3 Snap Hooks; Kevlar® and Nomex® Web.



#### 8243

#### **WELDTE