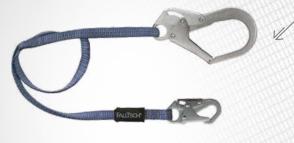

# 7531

# STEEL \ Trailing Beam Clamp

- Single Ratcheting; Fits 4" to 12" Flange Width; Machined Aluminum Bar; Steel Jaws with Slider Pads.