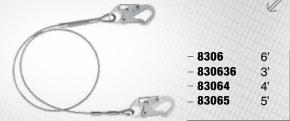

ngth

#### 8206YS

#### WEB \ Restraint Lanyard

 - 6' Y-leg for 100% Tie-off; with 2 Snap Hooks, with 1 Swivel Snap Hook.



#### **RESTRAINT \ Lanyards**

#### 8209

#### WEB \ Restraint Lanyard

4' to 6' Adjustable Single Leg;2 Snap Hooks.



- **8209** 4' to 6' - **820910** 6' to 10' - **820912** 7' to 12' - **82098** 5' to 8' - **820920** 11' to 20'

#### 82093

#### WEB \ Restraint Lanyard

– 4' to 6' Adjustable Leg; with 1 Snap Hook and 1 Rebar Hook.



#### 8206Y

#### WEB \ Restraint Lanyard

- 6' Y-leg for 100% Tie-off; with 3 Snap Hooks.





**ROPE GRAB LANYARD SET \ Vertical Access** 

3' Single Leg; ViewPack; with Manual/Park Rope Grab; 1 Snap Hook; For 5/8" Rope.

#### 8306

#### **CABLE \ Restraint Lanyard**

- 6' Single Leg; 1/4" Galvanized Wire Cable; with 2 Snap Hooks.



#### 8156

#### ROPE \ Restraint Lanyard

- 6' Single Leg; 5/8" Premium Polyester Rope; with 2 Snap Hooks.



#### 7479

#### **ROPE GRAB \ Vertical Access**

- Self-tracking; Hinged; for 5/8" Rope; Coated Steel; with Secondary Safety Latch.



#### 7491

#### **ROPE GRAB \ Vertical Access**

- Self-tracking; Hinged; for 5/8" Rope; Stainless Steel; with Secondary Safety Latch.



7491

#### 8307

#### **CABLE \ Restraint Lanyard**

- 6' Single Leg; 1/4" Vinyl Coated Galvanized Wire Cable; with 2 Snap Hooks.



#### 81563

#### ROPE \ Restraint Lanyard

- 6' Single Leg; 5/8" Premium Polyester Rope; with 1 Snap Hook and 1 Rebar Hook.



#### 7609

#### **CABLE GRAB \ Vertical Access**

- Self-tracking; Hinged; for 3/8" Cable.



**7609** 

#### 7355NL

#### **ROPE GRAB \ Vertical Access**