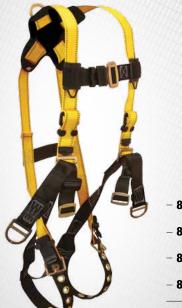

# 8001BL

# **ROUGHNECK \ Bosun Derrick**

 7 D-rings, Back, Side, Front, Seat and Extension; Tongue Buckle Legs and Mating Buckle Chest; Waist Pad and Belt; Integral Bosun Board Seat (included).