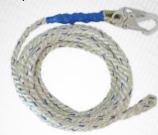

# LADDER SAFETY SYSTEM

- 6' Vertical Rail Segment with Brackets.

- **776000** 6' Vertical Rail Segment with Brackets
- **776002** Joiner Kit for Vertical Rails
- 776003 End-Stop Kit for Vertical Rails
- 876001 Fall Arrestor Grab w/Shock Absorber for Vertical Ladder Rail

# LADDER SAFETY SYSTEM

- Wire Rope Ladder Safety System with Sealed Attenuator and Cable Grab.

SAFE CLIMB

39