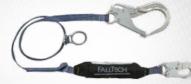

100% Tie-off; with 1 Snap Hook and 2 Rebar Hooks.



826073ADJ 41/2' to 6'

#### 8106

#### VIEWPACK \ Rope

- 6' Single Leg, 5/8" Premium Polyester Rope, 2 Snap Hooks.



- 8106 6' Length

- **8103** 3' Length

- **8104** 4' Length

### 82563A

#### VIEWPACK \ Aluminum

- 6' Single Leg; with 1 Aluminum Snap hook and 1 Aluminum Rebar Hook.



82563A 6' Length

#### 826073A

#### **VIEWPACK \** Aluminum

- 6' Y-leg for 100% Tie-off; with 1 Aluminum Snap Hook and 2 Aluminum Rebar Hooks.



#### 826073A2D

#### **VIEWPACK \** Aluminum

- 6' Y-leg for 100% Tie-off; with 1 Aluminum Snap Hook and 2 Aluminum Rebar Hooks and 2 Tieback D-rings.



826073A2D 6' Length

#### 825623A

#### VIEWPACK \ Aluminum

- 6' Single Leg; with 1 Aluminum Snap Hook and 1 Aluminum Rebar Hook and Tie-back D-ring.



825623A 6' Length

#### 8357Y3

86

#### VIEWPACK \ Vinyl-coated Cable

- 6' Y-leg for 100% Tie-off; 1/4" Vinyl-coated Cable; with 1 Snap Hook and 2 Rebar Hooks.



#### 8357Y

#### **VIEWPACK \ Vinyl-coated Cable**

- 6' Y-leg for 100% Tie-off; 1/4" Vinyl-coated Cable; with 3 Snap Hooks.



#### 8357

#### **VIEWPACK \ Vinyl-coated Cable**

- 6' Single Leg, 1/4" Vinyl-coated Cable; with 2 Snap Hooks.



8357 8356

6' Length 6' Length Uncoated Cable

#### 83573

#### **VIEWPACK \** Vinyl-coated Cable

- 6' Single Leg, 1/4" Vinyl-coated Cable; with 1 Snap Hook and 1 Rebar Hook.



#### 8256ELY3

#### **VIEWPACK \ Elastic Core**

- 4½' to 6' Y-leg for 100% Tie-off; with 1 Snap Hook and 2 Rebar Hooks.



#### 8256ELY

#### **VIEWPACK \ Elastic Core**

- 4½' to 6' Y-leg for 100% Tie-off; wit