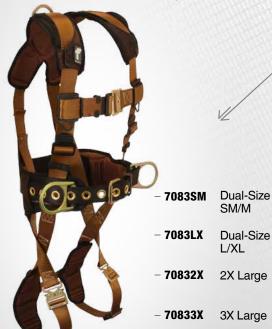

# 7083LX

# **COMFORTECH** \ Belted Construction

- 3 D-rings, Back and Side; Quick Connect Legs and Chest, Lumbar-supporting Waist Pad.