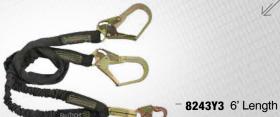

with 3 Snap Hooks; Kevlar® and Nomex® Web.



#### 8243

#### **WELDTECH \ Internal**

- 6' Single Leg; with 2 Snap Hooks; Nomex® Jacket.



#### 8243Y

#### WELDTECH \ Internal

- 6' Y-leg for 100% Tie-off; with 3 Snap Hooks; Nomex® Jacket.



#### 82423

#### WELDTECH \ Soft Pack

- 6' Single Leg; with 1 Snap Hook and 1 Rebar Hook; Kevlar® and Nomex® Web.

SPECIALTY \ Shock Absorbing Lanyards



82423 6' Length

#### 8242Y3

#### WELDTECH \ Soft Pack

- 6' Y-leg for 100% Tie-off; with 1 Snap Hook and 2 Rebar Hooks; Kevlar® and Nomex® Web.



#### 82433

#### **WELDTECH \** Internal

- 6' Single Leg; with 1 Snap Hook and 1 Rebar Hook; Nomex® Jacket.



82433 6' Length

#### 8243Y3

#### WELDTECH \ Internal

- 6' Y-leg for 100% Tie-off; with 1 Snap Hook and 2 Rebar Hooks; Nomex® Jacket.





#### **TITANIUM®**

Designed to be the most durable lanyards on the market today, FallTech Titanium® Series combines all the benefits of polyurethane coated lanyards with the comfort and pliability of traditional personal fall arrest systems.



#### 826073T

#### 826073T

#### TITANIUM \ View Pack

- 6' Y-leg for 100% Tie-off; Coated Web; with 1 Snap Hook and 2 Rebar Hook and 2 Rebar Hooks.



#### - 826073T 6' Length

# 8256T

#### TITANIUM \ View Pack

- 6' Single Leg; Coated Web; with 2 Snap Hooks.

TITANIUM® \ Shock Absorbing Lanyards



8256T

6' Length

#### 826082DT

#### TITANIUM \ View Pack

- 6' Y-leg for 100% Tie-off; Coated Web;3 Snap Hooks; 2 Tie-back D-rings.



- **826082DT** 6' Length

#### 82608T

#### TITANIUM \ View Pack

- 6' Y-leg for 100% Tie-off; Coated Web; wit