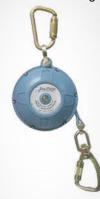

# DEVICES

110

Purpose-built to exacting requirements, FallTech devices range from precision engineered self-retracting lifelines (SRLs) to a complete line of equipment to facilitate confined space entry, retrieval and rescue.

| SELF-RETRACTING LIFELINES | 110 |
|---------------------------|-----|
| » Cable                   | 112 |
| » Web                     | 115 |
| RESCUE                    | 116 |
| » Trauma Relief           | 116 |
| » Controlled Descent      | 116 |
| CONFINED SPACE            | 117 |
| » Tripods                 | 117 |
| » 3-way Retrieval         | 118 |
| » Winches                 | 118 |
| » Tripod Kits             | 120 |
|                           |     |