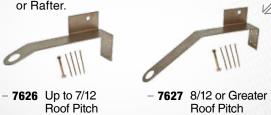

# 7626

# **ROOFING \ Permanent**

 Vertical Wall Anchor; Stainless Steel with Fasteners; Attaches to Top Plate and Truss or Rafter.