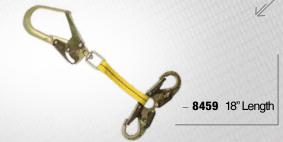

250A

#### **CHAIN \ Rebar Positioning Assembly**

Aluminum Rebar Hook with Swivel and 2.5"
 Gate Opening; Clevis-pin Steel Snap Hooks;
 Grade 80 Chain.



#### **8250LTWA**

#### WEB \ Rebar Positioning Assembly

 Aluminum Rebar Hook with 2.5" Gate Opening; Aluminum Snap Hooks; Two-layer Jacketed Web for Wear Resistance.



#### 8250W

#### WEB \ Rebar Positioning Assembly

**POSITIONING \ Rebar and Tower** 

Swivel Steel Rebar Hook with 2.5" Gate;
 2 Steel Snap Hooks;
 2 Layer Jacketed Web.



#### 8457

#### **TOWER \ Positioning Assembly**

- Spreader Hook with Carabiner.



#### 8458

#### **TOWER \ Positioning Assembly**

 Spreader Hook with Carabiner and Swivel Rebar Hook.



#### 8459

#### **TOWER \ Positioning Assembly**

 Spreader Hook with Swivel Rebar Hook and Web Extension.





**CHAIN / REBAR POSITIONING ASSEMBLY** 

#### RESTRAINT

Restraint Lanyards are intended to be used on platforms, in buckets and other areas to prevent the possibility of a fall. Different lengths and types are available to restrict leading edge access. Restraint lanyards can be attached to the back D-ring on a full body harness or restraint belt.



## 8206

WEB / RESTRAINT LANYARD

#### 8206

#### WEB \ Restraint Lanyard

- 6' Single Leg; with 2 Snap Hooks.



 - 8206
 6' Length
 - 8204
 4' Length

 - 820324
 2' Length
 - 82065FT
 5' Length

 - 8203
 3' Length
 - 82068
 8' Length

#### 82063

#### WEB \ Restraint Lanyard

 – 6' Single Leg; with 1 Snap Hook and 1 Rebar Hook.



- **82033** 3' Length - **82043** 4' Length

#### 8206YS

#### WEB \ Restraint Lanyard

 - 6' Y-leg for 100%