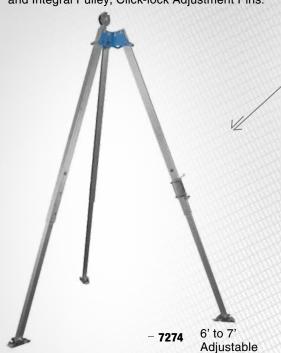

Cable detent pins secure telescoping leg adjustment 7504



TRIPOD KITS/CONFINED SPACE

#### TRIPOD

- 6' to 11' Adjustable Aluminum Tripod with Integral Pulley and Detent Pins.



#### 7287

#### **DURATECH** / Retrieval

- 82' 3-Way Retrieval SRL with Galvanized Cable; Mounting Bracket; and Loadindicating Swivel Carabiner.



#### 7285

#### **DURATECH / Retrieval**

- 60' 3-Way Retrieval SRL with Galvanized Cable; Mounting Bracket; and Load-indicating Swivel Carabiner.



#### 7290

#### WINCH

- 60' Personnel Winch with Galvanized Cable and Swivel Snap Hook.



#### 7421

#### **ACCESSORIES**

- Aluminum Confined Space Pulley; for Up to 3/8" Cable.



**7421** 

#### 7274

#### TRIPOD

- 6' to 7' Adjustable Aluminum Tripod with Bracket and Integral Pulley; Click-lock Adjustment Pins.



#### STORAGE

7282

- 20" Weather-resistant Equipment Bag with Handles; For 3-ways and Winches.

CONFINED SPACE \ Devices



#### 7280

#### STORAGE

- 80" Weather-resistant Tripod Storage Bag with Handles; For 7275 or 7274.



#### 7283

#### **DURATECH** / Retrieval

 – 60' 3-Way Retrieval SRL with Galvanized Cable; Mounting Bracket; and Loadindicating Swivel Snap Hook.



#### 8208

#### **ACCESSORIES**

- Retrieval Yoke with 2 Steel Snap Hooks and Connecting Ring; Jacketed Aluminum Spanner Bar; 24"L x 12"W.



8208

#### 7296

#### **ACCESSORIES**

- Top-Mount Auxiliary Pulley, for Secondary Device on 7274 Tripod.



7296

FALLTECH®

#### 7500

120

#### TRIPOD KIT

-Tripod Kit with 7275 Tripod; 7285 3-Way SRL; 7280 and 7282 Storage Bags.



#### 7504

#### TRIPOD KIT

-Tripod Kit wi