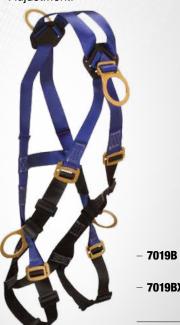

# 7019B

# **CONTRACTOR** \ Climbing, Cross-over

 4 D-rings, Back, Side and Front; Mating Buckle Legs and Chest; 4 Points of Adjustment.

UniFit

7019BX/2X Dual Size XL/2XL