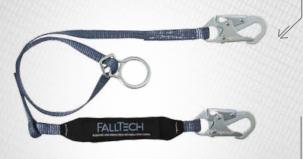

# CONNECTORS

2

FallTech's wide variety of connectors and lanyard configurations are designed to give you flexibility while making safe connections when anchoring off. All of our lanyards are designed to meet or exceed applicable OSHA and ANSI standards.

| SHOCK ABSORBING LANYARDS       | 82  |
|--------------------------------|-----|
| » ViewPack                     | 84  |
| » ElasTech                     | 88  |
| » Internal                     | 92  |
| » FT Basic                     | 94  |
| » Specialty                    | 96  |
| » Titanium                     | 100 |
| POSITIONING/RESTRAINT LANYARDS | 102 |
| » Positioning                  | 102 |
| » Restraint                    | 104 |
| VERTICAL ACCESS                | 106 |
| » Rope Grabs                   | 106 |
| » Rope Grab Lanyard Sets       | 107 |
| » Vertical Lifelines           | 108 |
| CARABINERS & EXTENDERS         | 109 |
| » Extenders                    | 109 |
| » Carabiners                   | 109 |
|                                |     |