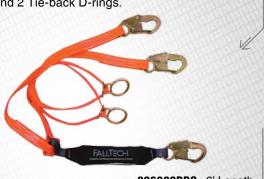

g; with 1 Snap Hook and 1 Rebar Hook.



#### 8256EL

#### VIEWPACK \ Elastic Core

- 4 1/2' to 6' Single Leg; with 2 Snap Hooks.



#### 82563PC

#### **VIEWPACK \** Urethane Coated Web

- 6' Single Leg with 1 Snap Hook and 1 Rebar Hook.



- 82563PC 6' Length

#### 8256PC

#### **VIEWPACK \** Urethane Coated Web

- 6' Single Leg with 2 Snap Hooks.



- **8256PC** 6' Length

#### **VIEWPACK \** Urethane Coated Web

- 6' Y-leg for 100% Tie-off; with 1 Snap Hook and 2 Rebar Hooks.

826073PC



- **826073PC** 6' Length

#### 82608PC

#### VIEWPACK \ Urethane Coated Web

**VIEWPACK<sup>TM</sup> \ Shock Absorbing Lanyards** 

-6' Y-leg for 100% Tie-off; 3 Snap Hooks.



#### 826082DPC

#### VIEWPACK \ Urethane Coated Web

- 6' Y-leg for 100% Tie-off; with 3 Snap Hooks and 2 Tie-back D-rings.



826082DPC 6' Length

# PATENT



#### **ELASTECH®**

ElasTech® Shock-Absorbing Lanyards have all of the advantages of our popular Internal lanyards, plus the added benefit of elasticity to enhance worker mobility and reduce the potential for lanyard entanglement.

Heavy duty tubular polyester outer jacket web resists abrasion and UV

Internal high modulus elastic won't soften from frequent use

Forged steel or aluminum connectors with 3,600 lbs gate strength

Full-length internal energy absorber limits fall forces to 900 lbs or less

#### 8240Y3

**ELASTECH / INTERNAL ELASTIC** 

FALLTECH

#### 8240Y3

#### ELASTECH \ Internal Elastic

 4½' to 6'; Adjustable Y-leg for 100% Tie-off; with 1 Snap Hook and 2 Rebar Hooks.



#### 8240Y32D

#### **ELASTECH \** Internal Elastic

 4½' to 6'; Exp