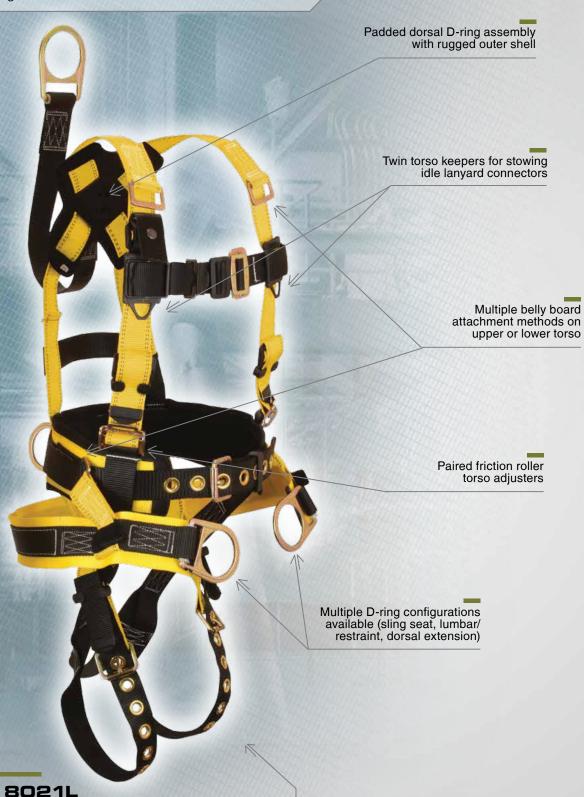

# 8021L

### ROUGHNECK \ Derrick Belted

4 D-rings; Restraint, Seat and Extension;
 Tongue Buckle Legs and Mating Buckle
 Chest; Waist Pad and Belt; Integral Soft
 Sling Seat; Upper Torso Mating Buckles for
 #8031 Belly Belt (sold separately).

idle lanyard connectors

Durable ballistic nylon pad exteriors

# Shoulder, leg and waist pad

# Twin torso keepers for stowing

# 9 adjustment positions on belt and legs for superior fit

5 points of adjustment (chest, legs and torso)

Twin torso keepers for stowing idle lanyard connectors

Forged alloy steel hardware

Paired friction roller adjusters on front torso