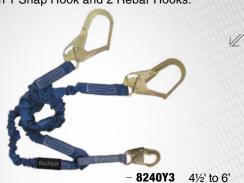

FallTech's Titanium® line with MicroShield® technology was developed to help both you and your equipment survive the elements.

...Take the gear that's up to the task.

7078LXT - PG. 75

**7232** - PG. 112

**8240Y3** - PG. 89