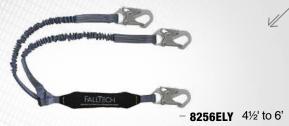

7027QC - PG. 55

**8256T** - PG. 101

84202DC - PG. 36

7008T - PG. 75

826082DT - PG. 101