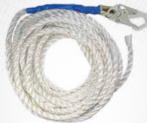

tical Access

8353

3' Length

- 3' Single Leg; Soft Pack; with 1 Snap Hook and Manual/Park Rope Grab; For 5/8" Rope.



- 8353LT 3" Length

## 8355

8368

#### **ROPE GRAB LANYARD SET \ Vertical Access**

8368

3" Length

- 3' Single Leg; ViewPack; with Deluxe Self-Tracking/Park Rope Grab.



8355 3" Length





#### **ROPE \ Lifelines**

- 50' x 5/8" Premium Polyester Rope; with 1 Snap Hook and Braid-end.



**- 8150** 50' Length **8125** 25' Length

75' Length

**- 8200 - 81505 - 820020** 

100' Length 150' Length 200' Length

#### 8149

8175

#### **ROPE \ Lifelines**

- 50' x 5/8" Copolymer Rope; with 1 Snap Hook and Braid- or Taped-end.



8149

Braid-end

- 8149T

Taped-end

#### 8150T

#### **ROPE \ Lifelines**

- 50' x 5/8" Premium Polyester Rope; with 1 Snap Hook and Taped-End.



- 8150T 50' Length 20' Length - 8120T - 8125T 25' Length

- 8130T - 8175T - 8200T

30' Length 75' Length 100' Length

#### 8150DH

#### **ROPE \ Lifelines**

-50' x 5/8" Premium Polyester Rope; with 2 Snap Hooks.



- 8150DH 8125DH

- **8175DH** 75' Length 50' Length - 8200DH 25' Length 100' Length

#### 8151

#### **ROPE \ Lifelines**

- 50' x 5/8" Premium Polyester Rope; Thimble and Braid-End.



- 8151 8126 50' Length 25' Length - 8151T

**8201** 

100' Length 50' Length

#### 7120

#### **COUNTER WEIGHT**

- Counter Weight; 5 lbs for Vertical Lifelines; Chokes to Trailing End to Keep Line Taught.



#### 8447

#### STEEL \ Carabiner

- Large Twist Lock; 21/4" Opening; 3,600 lbs Gate; with Captive Pin Option.



#### 8445

#### STEEL \ Carabiner

- Compact Twist Lock; 7/8" Opening; 3,