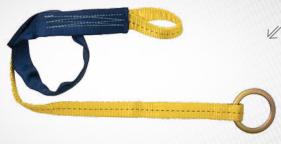

> Looped end for connection to internal rebar before concrete pour

> > Tubular polyester jacket provides abrasion and chemical resistance

2-1/2" 5,000 lbs O-ring allows compatibility to a wide variety of deceleration connectors

Rugged 1" inner polyester web provides economical and durable solution for pour-in-place rebar connection

7448

**CONCRETE** / POUR-IN-PLACE

# 7448

# **CONCRETE** \ Pour-in-place

- 4' Web Embed Anchor with Jacketed Loop and O-ring.

**- 7448** 4' - **7436** 3'

- **7425** 2'

- **7472** 6'

**7496** 8'

- 7448L 4'