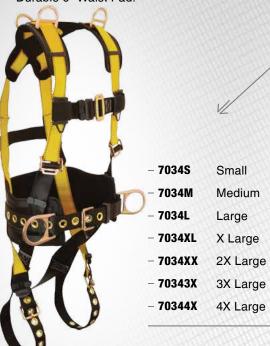

# 7084L

# **COMFORTECH \** Tower Climber®

6 D-rings, Back, Chest, Side and Seat; Tongue Buckle Legs and Quick Connect Chest, Lumbar-supporting Waist Pad and Padded Work Seat.

7084S Small

7084M Medium

7084L Large

- 7084XL X Large