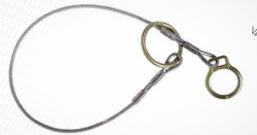

# MULTI-PURPOSE \ Cable Pass-through

Pass-through Sling Anchor; 2 O-rings;
 1/4" Galvanized Cable.

- **743820** 20' Length

| 7438 | 6' Length |
|------|-----------|
|      |           |

- **743807** 7' Length

| - 7438        | 6 Length  |                 |         |
|---------------|-----------|-----------------|---------|
| - 74373FT     | 3' Length | <b>- 743808</b> | 8' Leng |
| <b>- 7437</b> | 4' Length | <b>- 743810</b> | 10' Len |

# MULTI-PURPOSE \ Cable Pass-through

Pass-through Sling Anchor; 2 O-rings;
 1/4" Vinyl Coated Galvanized Cable.

- 7428 6' Length

**- 742808** 

8' Length

- **7427** 4' Length

**- 742712** 

12' Length