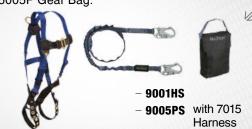

arter Kit

\_ 7015 Harness; 8259 Shock Absorbing Lanyard.



#### 9503Z

#### FALL PROTECTION \ Starter Kit

- 7015 Harness; 8259Y3 Shock Absorbing Lanyard.



#### 8593A

#### FALL PROTECTION \ Roofer's Kit

 7015 Harness; 8149 Vertical Lifeline, 8353LT Shock Absorbing Lanyard with Manual Grab; 7410 Roof Anchor.



#### 9103JK

#### FALL PROTECTION \ Roofer's Kit

 7016 Harness; 8150 Vertical Lifeline, 8368 Shock Absorbing Lanyard with Trailing Grab; 7372 Passthrough Sling Anchor.

8593A



#### 9504Z

#### FALL PROTECTION \ Starter Kit

- 7007 Harness; 8259 Shock Absorbing Lanyard.



#### 9505Z

#### FALL PROTECTION \ Starter Kit

- 7016 Harness; 8259 Shock Absorbing Lanyard.



#### 9001HS

#### FALL PROTECTION \ Carry Kit

 7016 Harness; 8259 Shock Absorbing Lanyard, 5005P Gear Bag.



#### 9003HS

#### FALL PROTECTION \ Carry Kit

 7018 Harness; 8259 Shock Absorbing Lanyard, 5005P Gear Bag.



#### 5005P

#### STORAGE \ Gear Bag

- Small Gear Bag with Handle; 8" x 11".



5005P

#### 5004WP

#### STORAGE \ Gear Bag

 Water Resistant Gear Bag; with Carry Handles; 17" x 9" x 9".



- 5004WP

#### 9017HS

#### FALL PROTECTION \ Carry Kit

 7015 Harness; 8259Y Shock Absorbing Lanyard, 5007LP Gear Bag.



#### 9010CP

#### FALL PROTECTION \ Carry Kit

7007 Harness; 8259 Shock Absorbing Lanyard, 5005P Gear Bag.



#### 5007LP

#### STORAGE \ Gear Bag

 Large Gear Bag with Shoulder Strap and Carry Handles; 10" x 18".



5007LP 10" x 18" 5006MP 9" x 15"

#### 5026

#### STORAGE \ Gear Bag

 Extra Large Duffle Gear Bag, with 2 Shoulder Straps and Carry Handle; 20" x 14".



**