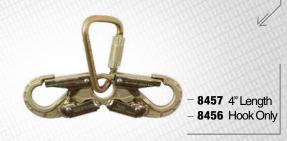

ate Opening;
 Clevis-pin Steel Snap Hooks; Grade 80 Chain.



#### 8250LT

#### **CHAIN \ Rebar Positioning Assembly**

Steel Rebar Hook with 2.5" Gate Opening;
 Clevis-pin Steel Snap Hooks; Grade 80 Chain.



#### 8250A

#### **CHAIN \ Rebar Positioning Assembly**

Aluminum Rebar Hook with Swivel and 2.5"
 Gate Opening; Clevis-pin Steel Snap Hooks;
 Grade 80 Chain.



#### **8250LTWA**

#### WEB \ Rebar Positioning Assembly

 Aluminum Rebar Hook with 2.5" Gate Opening; Aluminum Snap Hooks; Two-layer Jacketed Web for Wear Resistance.



#### 8250W

#### WEB \ Rebar Positioning Assembly

**POSITIONING \ Rebar and Tower** 

Swivel Steel Rebar Hook with 2.5" Gate;
 2 Steel Snap Hooks;
 2 Layer Jacketed Web.



#### 8457

#### **TOWER \ Positioning Assembly**

- Spreader Hook with Carabiner.



#### 8458

#### **TOWER \ Positioning Assembly**

 Spreader Hook with Carabiner and Swivel Rebar Hook.



#### 8459

#### **TOWER \ Positioning Assembly**

 Spreader Hook with Swivel Rebar Hook and Web Extension.





**CHAIN / REBAR POSITIONING ASSEMBLY** 

#### RESTRAINT

Restraint Lanyards are intended to be used on platforms, in buckets and other areas to prevent the possibility of a fall. Different lengths and types are available to restrict leading edge access. Restraint lanyards can be attached to the back D-ring on a full body harness or restraint belt.



## 8206

WEB / RESTRAINT LANYARD

#### 8206

#### WEB \ Restraint Lanyard

- 6' Single Leg; with 2 Snap Hooks.



 - 8206
 6' Length
 - 8204
 4' Length

 - 820324
 2' Length
 - 82065FT
 5' Length

 - 8203
 3' Length
 - 82068
 8