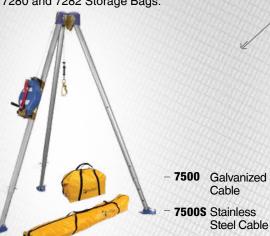

| SELF-RETRACTING LIFELINES | 110 |
|---------------------------|-----|
| » Cable                   | 112 |
| » Web                     | 115 |
| RESCUE                    | 116 |
| » Trauma Relief           | 116 |
| » Controlled Descent      | 116 |
| CONFINED SPACE            | 117 |
| » Tripods                 | 117 |
| » 3-way Retrieval         | 118 |
| » Winches                 | 118 |
| » Tripod Kits             | 120 |
|                           |     |