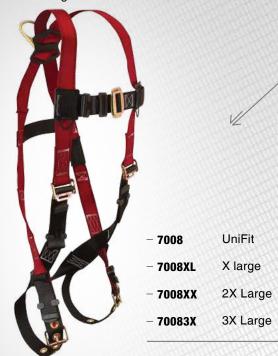

# 7008

# TRADESMAN \ Standard, Non-belted

1 Back D-ring; Tongue Buckle Legs and Mating Buckle Chest.