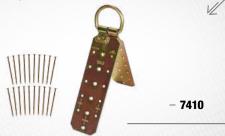

# 7410

# ROOFING \ Temporary Reusable

 Reusable, Hinged Roof Anchor with Heavy Duty D-ring; Includes Nails.