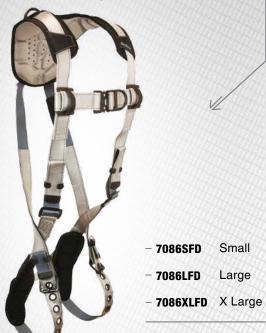

# 7086LFD

# FLOWTECH \ Climbing, Non-belted

 2 D-rings, Back and Front; Tongue Buckle Legs and Quick Connect Chest; FlowScape® Shoulder and Leg Pads.