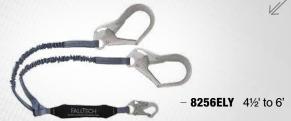

6' Single Leg; with 1 Aluminum Snap Hook and 1 Aluminum Rebar Hook and Tie-back D-ring.



825623A 6' Length

#### 8357Y3

86

#### VIEWPACK \ Vinyl-coated Cable

- 6' Y-leg for 100% Tie-off; 1/4" Vinyl-coated Cable; with 1 Snap Hook and 2 Rebar Hooks.



#### 8357Y

#### **VIEWPACK \ Vinyl-coated Cable**

- 6' Y-leg for 100% Tie-off; 1/4" Vinyl-coated Cable; with 3 Snap Hooks.



#### 8357

#### **VIEWPACK \ Vinyl-coated Cable**

- 6' Single Leg, 1/4" Vinyl-coated Cable; with 2 Snap Hooks.



8357 8356

6' Length 6' Length Uncoated Cable

#### 83573

#### **VIEWPACK \** Vinyl-coated Cable

- 6' Single Leg, 1/4" Vinyl-coated Cable; with 1 Snap Hook and 1 Rebar Hook.



#### 8256ELY3

#### **VIEWPACK \ Elastic Core**

- 4½' to 6' Y-leg for 100% Tie-off; with 1 Snap Hook and 2 Rebar Hooks.



#### 8256ELY

#### **VIEWPACK \ Elastic Core**

- 4½' to 6' Y-leg for 100% Tie-off; with 3 Snap Hooks.



#### 8256EL3

#### **VIEWPACK \ Elastic Core**

- 41/2' to 6' Single Leg; with 1 Snap Hook and 1 Rebar Hook.



#### 8256EL

#### VIEWPACK \ Elastic Core

- 4 1/2' to 6' Single Leg; with 2 Snap Hooks.



#### 82563PC

#### **VIEWPACK \** Urethane Coated Web

- 6' Single Leg with 1 Snap Hook and 1 Rebar Hook.



- 82563PC 6' Length

#### 8256PC

#### **VIEWPACK \** Urethane Coated Web

- 6' Single Leg with 2 Snap Hooks.



- **8256PC** 6' Length

#### **VIEWPACK \** Urethane Coated Web

- 6' Y-leg for 100% Tie-off; with 1 Snap Hook and 2 Rebar Hooks.

826073PC



- **826073PC** 6' Length

#### 82608PC

#### VIEWPACK \ Urethane Coated Web

**VIEWPACK<sup>TM</sup> \ Shock Absorbing Lany