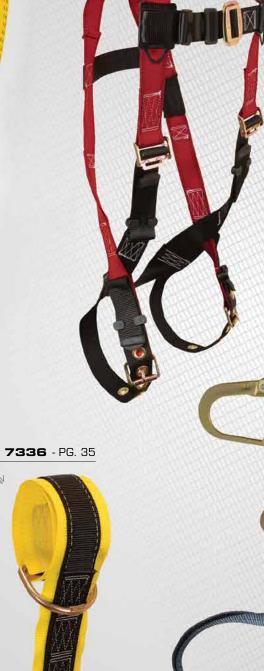

# 7336

# MULTI-PURPOSE \ Pass Through

 Web Pass-through Anchor Sling with 2 D-rings and 3" Wear Pad.