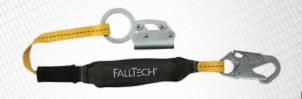

# CONNECTORS

2

FallTech's wide variety of connectors and lanyard configurations are designed to give you flexibility while making safe connections when anchoring off. All of our lanyards are designed to meet or exceed applicable OSHA and ANSI standards.

| SHOCK ABSORBING LANYARDS       | 82  |
|--------------------------------|-----|
| » ViewPack                     | 84  |
| » ElasTech                     | 88  |
| » Internal                     | 92  |
| » FT Basic                     | 94  |
| » Specialty                    | 96  |
| » Titanium                     | 100 |
| POSITIONING/RESTRAINT LANYARDS | 102 |
| » Positioning                  | 102 |
| » Restraint                    | 104 |
| VERTICAL ACCESS                | 106 |
| » Rope Grabs                   | 106 |
| » Rope Grab Lanyard Sets       | 107 |
| » Vertical Lifelines           | 108 |
| CARABINERS & EXTENDERS         | 109 |
| » Extenders                    | 109 |
| » Carabiners                   | 109 |
|                                |     |