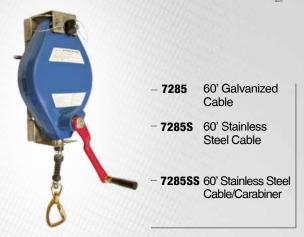

rs the flexibility to plan for a variety of entry and egress scenarios. Three steel head plates provide added strength and durability Integral composite pulley within tripod head Extruded aluminum legs with cast aluminum head and feet provide light weight strength Slip-resistant foot belting keeps tripod position secure Cable detent pins secure telescoping leg adjustment 7504



TRIPOD KITS/CONFINED SPACE

#### TRIPOD

- 6' to 11' Adjustable Aluminum Tripod with Integral Pulley and Detent Pins.



#### 7287

#### **DURATECH** / Retrieval

- 82' 3-Way Retrieval SRL with Galvanized Cable; Mounting Bracket; and Loadindicating Swivel Carabiner.



#### 7285

#### **DURATECH / Retrieval**

- 60' 3-Way Retrieval SRL with Galvanized Cable; Mounting Bracket; and Load-indicating Swivel Carabiner.



#### 7290

#### WINCH

- 60' Personnel Winch with Galvanized Cable and Swivel Snap Hook.



#### 7421

#### **ACCESSORIES**

- Aluminum Confined Space Pulley; for Up to 3/8" Cable.



**7421** 

#### 7274

#### TRIPOD

- 6' to 7' Adjustable Aluminum Tripod with Bracket and Integral Pulley; Click-lock Adjustment Pins.



#### STORAGE

7282

- 20" Weather-resistant Equipment Bag with Handles; For 3-ways and Winches.

CONFINED SPACE \ Devices



#### 7280

#### STORAGE

- 80" Weather-resistant Tripod Storage Bag with Handles; For 7275 or 7274.



#### 7283

#### **DURATECH** / Retrieval

 – 60' 3-Way Retrieval SRL with Galvanized Cable; Mounting Bracket; and Loadindicating Swivel Snap Hook.



#### 8208

#### **ACCESSORIES**

- Retrieval Yoke with 2 Steel Snap Hooks and Connecting Ring; Jac