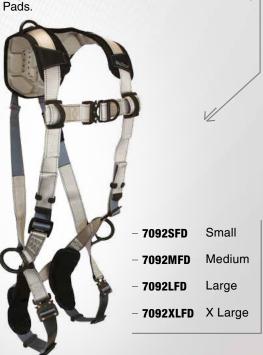

# 7092LFD

# FLOWTECH \ Climbing, Non-belted

 4 D-rings, Back, Side and Front; Quick Connect Legs and Chest; FlowScape® Shoulder and Leg Pads.