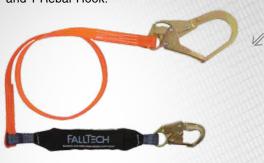

coated Cable**

- 6' Single Leg, 1/4" Vinyl-coated Cable; with 2 Snap Hooks.



8357 8356

6' Length 6' Length Uncoated Cable

#### 83573

#### **VIEWPACK \** Vinyl-coated Cable

- 6' Single Leg, 1/4" Vinyl-coated Cable; with 1 Snap Hook and 1 Rebar Hook.



#### 8256ELY3

#### **VIEWPACK \ Elastic Core**

- 4½' to 6' Y-leg for 100% Tie-off; with 1 Snap Hook and 2 Rebar Hooks.



#### 8256ELY

#### **VIEWPACK \ Elastic Core**

- 4½' to 6' Y-leg for 100% Tie-off; with 3 Snap Hooks.



#### 8256EL3

#### **VIEWPACK \ Elastic Core**

- 41/2' to 6' Single Leg; with 1 Snap Hook and 1 Rebar Hook.



#### 8256EL

#### VIEWPACK \ Elastic Core

- 4 1/2' to 6' Single Leg; with 2 Snap Hooks.



#### 82563PC

#### **VIEWPACK \** Urethane Coated Web

- 6' Single Leg with 1 Snap Hook and 1 Rebar Hook.



- 82563PC 6' Length

#### 8256PC

#### **VIEWPACK \** Urethane Coated Web

- 6' Single Leg with 2 Snap Hooks.



- **8256PC** 6' Length

#### **VIEWPACK \** Urethane Coated Web

- 6' Y-leg for 100% Tie-off; with 1 Snap Hook and 2 Rebar Hooks.

826073PC



- **826073PC** 6' Length

#### 82608PC

#### VIEWPACK \ Urethane Coated Web

**VIEWPACK<sup>TM</sup> \ Shock Absorbing Lanyards** 

-6' Y-leg for 100% Tie-off; 3 Snap Hooks.



#### 826082DPC

#### VIEWPACK \ Urethane Coated Web

- 6' Y-leg for 100% Tie-off; with 3 Snap Hooks and 2 Tie-back D-rings.



826082DPC 6' Length

# PATENT



#### **ELASTECH®**

ElasTech® Shock-Absorbing Lanyards have all of the advantages of our popular Internal lanyards, plus the added benefit of elasticity to enhance worker mobility and reduce the potential