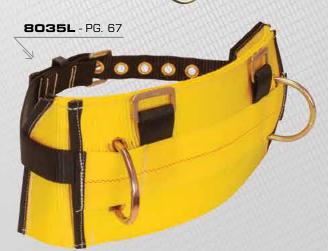

# 8035L

# **ROUGHNECK \ Belly Belt**

 Mating Buckle Connectors for Lower Torso Attachment; Two Steel Work Positioning Rings; Tongue Buckle Belt (For use with #8006 and #8007).

- 8035\$ Small
 - 8035M Medium
 - 8035L Large
 - 8035XL X Large