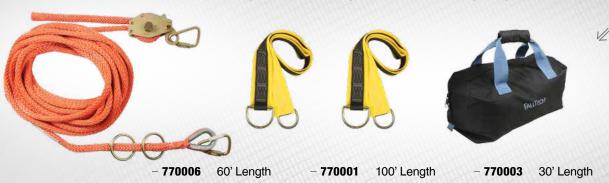

# 770006

# HORIZONTAL LIFELINE KIT \ 2 Person

-2-person Temporary Horizontal Lifeline Kit Includes Synthetic Rope; Line Tensioner; Two Each: Carabiners, O-rings and Pass-through Anchors; with Storage Bag.