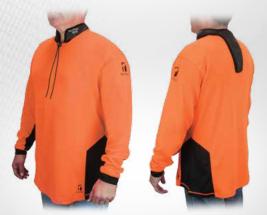

# SPECIALTY

Every workplace is unique and worker safety often includes dealing with more than just the fall hazard. With specialty harnesses built for electrical applications, climbing, welding, harsh environments and high visibility, we understand that protecting you doesn't end with the fall hazard. When your workplace demands more than everyday fall protection, FallTech has the solution.

63

ROUGHNECK™

PETROCHEMICAL INDUSTRY

**ARC FLASH** 

**WELDTECH™** 

WELDING APPLICATIONS

**TITANIUM®** 

**HIGH-VIS VEST** 

# **ROUGHNECK™**

RoughNeck™ harnesses are tough-built for petrochemical environments while delivering comfort for all day wear. Available in derrick belted and non-belted bosun derrick, climbing and crossover versions.